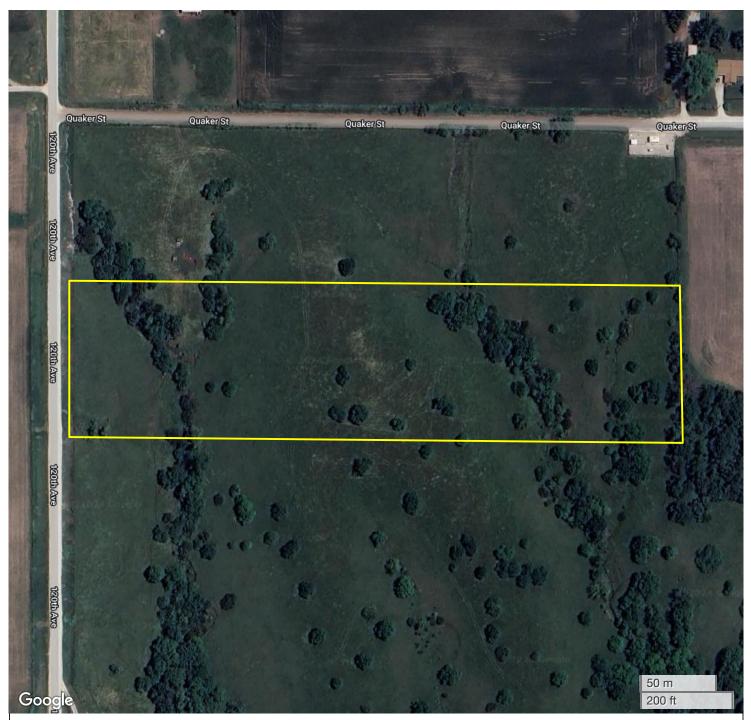

## 10 ACRE BUILDING SITE (10.00 AC TOTAL, 0.00 AC TILLABLE) **AERIAL MAP**

Center: 41°15′3.35″N, 93°34′29.73″W

36-75N-24W White Oak Township Warren County, IA

FarmWorth, LLC makes no representations or warranties, express or implied, as to the accuracy of any information, data, numerical values, boundaries, or any other information generated through the use of FarmWorth.com. User is solely responsible for independently investigating and determining all information provided through FarmWorth.com prior to use and waives any and all claims against FarmWorth, LLC for any inaccuracies or inconsistencies in the information and/or data.