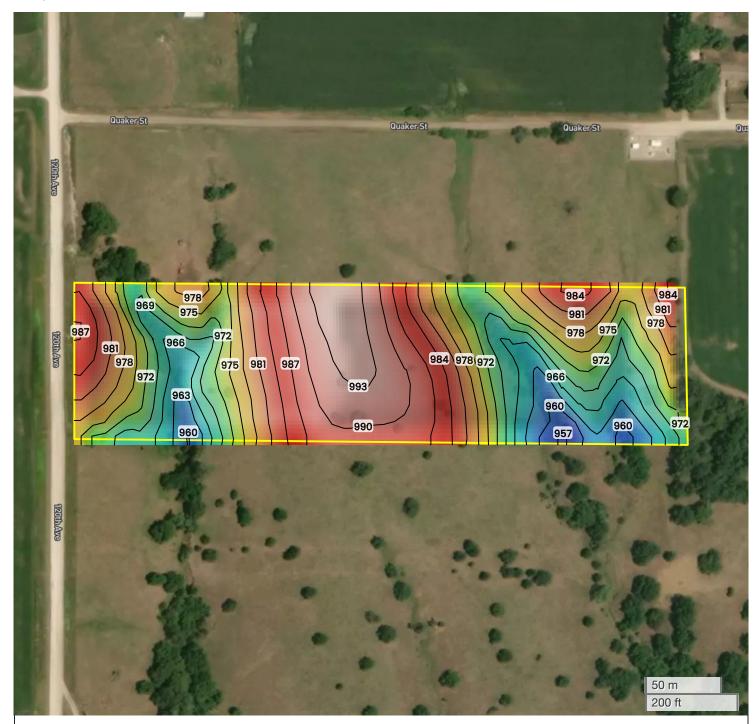

## **TOPOGRAPHY**

957 ft 993 ft

**\overline{\overline{V}}** FarmWorth

Center: 41°15′3.35″N, 93°34′29.73″W

36-75N-24W White Oak Township Warren County, IA

FarmWorth, LLC makes no representations or warranties, express or implied, as to the accuracy of any information, data, numerical values, boundaries, or any other information generated through the use of FarmWorth.com. User is solely responsible for independently investigating and determining all information provided through FarmWorth.com prior to use and waives any and all claims against FarmWorth, LLC for any inaccuracies or inconsistencies in the information and/or data.

 Source:
 USGS 10m DEM

 Interval(ft):
 3

 Max:
 993.0 ft

 Min:
 957.0 ft

 Range:
 36.0 ft

 Average:
 975.0 ft