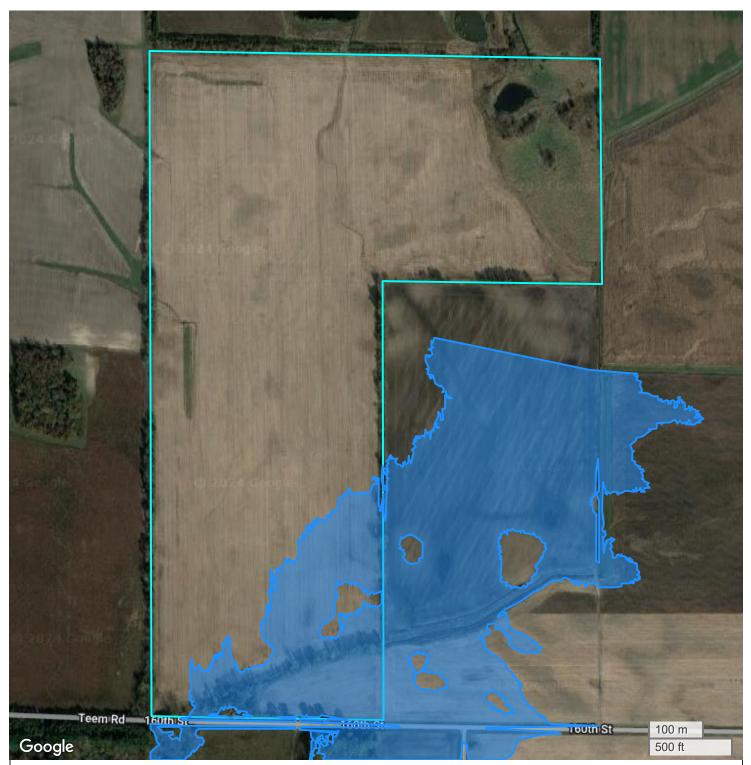

160TH STREET FARM (163.90 AC TOTAL, 122.78 AC TILLABLE) FLOOD HAZARDS

FarmWorth, LLC makes no representations or warranties, express or implied, as to the accuracy of any information, data, numerical values, boundaries, or any other information generated through the use of FarmWorth.com. User is solely responsible for independently investigating and determining all information provided through FarmWorth.com prior to use and waives any and all claims against FarmWorth, LLC for any inaccuracies or inconsistencies in the information ad/or data.

## Significant Flood Hazards

Regulatory Floodway (Zones AE, AO, AH, VE, AR)
Without Base Flood Elevation (BFE), with BFE or Depth (Zones A, V, A99)