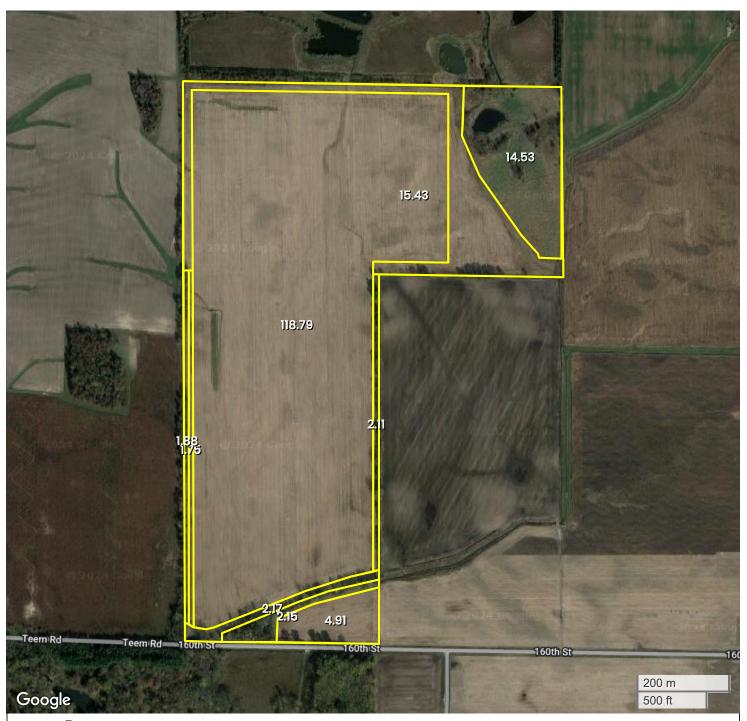

## 160TH STREET FARM (163.90 AC TOTAL, 122.78 AC TILLABLE)

## **AERIAL MAP**

Center: 42°33′37.30″N, 92°4′37.42″W

31-90N-10W Fairbank Township Buchanan County, IA

FarmWorth, LLC makes no representations or warranties, express or implied, as to the accuracy of any information, data, numerical values, boundaries, or any other information generated through the use of FarmWorth.com. User is solely responsible for independently investigating and determining all information provided through FarmWorth.com prior to use and waives any and all claims against FarmWorth, LLC for any inaccuracies or inconsistencies in the information and/or data.