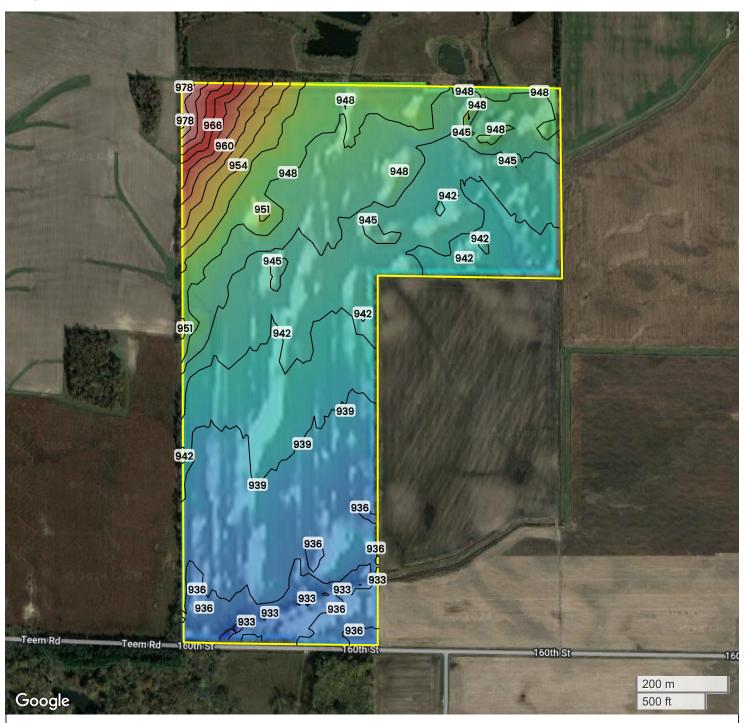

## **TOPOGRAPHY**

933 ft

978 ft

, FarmWorth Center: 42°33′37.27"N, 92°4′37.43"W

31-90N-10W

Fairbank Township Buchanan County, IA

FarmWorth, LLC makes no representations or warranties, express or implied, as to the accuracy of any information, data, numerical values, boundaries, or any other information generated through the use of FarmWorth.com. User is solely responsible for independently investigating and determining all information provided through FarmWorth.com prior to use and waives any and all claims against FarmWorth, LLC for any inaccuracies or inconsistencies in the information and/or data.

 Source:
 USGS 10m DEM

 Interval(ft):
 3

 Max:
 978.0 ft

 Min:
 933.0 ft

 Range:
 45.0 ft

 Average:
 955.5 ft