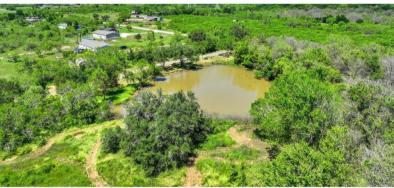

## 1300 CALLIHAN ROAD I LULING, TX 78648

Beautiful move-in-ready 16.77 acre property in the Prairie Lea community, just minutes from Lockhart, San Marcos River, and Toll Road 130 for a quick commute to Austin. Start setting up your home site immediately by having all utilities already in place! This property has an aerobic septic system, water, electricity, and a long driveway that offers extra privacy from neighbors. The septic system is less than 5 years old and large enough for a 5 bedroom home. Living the country lifestyle has never been made easier! This tree-covered land offers more than enough room for horses or livestock and features a large pond for fishing. Whether you're dreaming of a peaceful retreat to hunt and live on or just a hobby farm, this property offers endless possibilities.