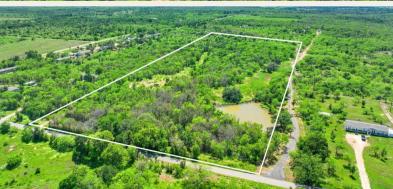

## 1300 CALLIHAN ROAD I LULING, TX 78648

Beautiful move-in-ready 16.77 acre property in the Prairie Lea community, just minutes from Lockhart, San Marcos River, and Toll Road 130 for a quick commute to Austin. Start setting up your home site immediately by having all utilities already in place! This property has an aerobic septic system, water, electricity, and a long driveway that offers extra privacy from neighbors. The septic system is less than 5 years old and large enough for a 5 bedroom home. Living the country lifestyle has never been made easier! This tree-covered land offers more than enough room for horses or livestock and features a large pond for fishing. Whether you're dreaming of a peaceful retreat to hunt and live on or just a hobby farm, this property offers endless possibilities.