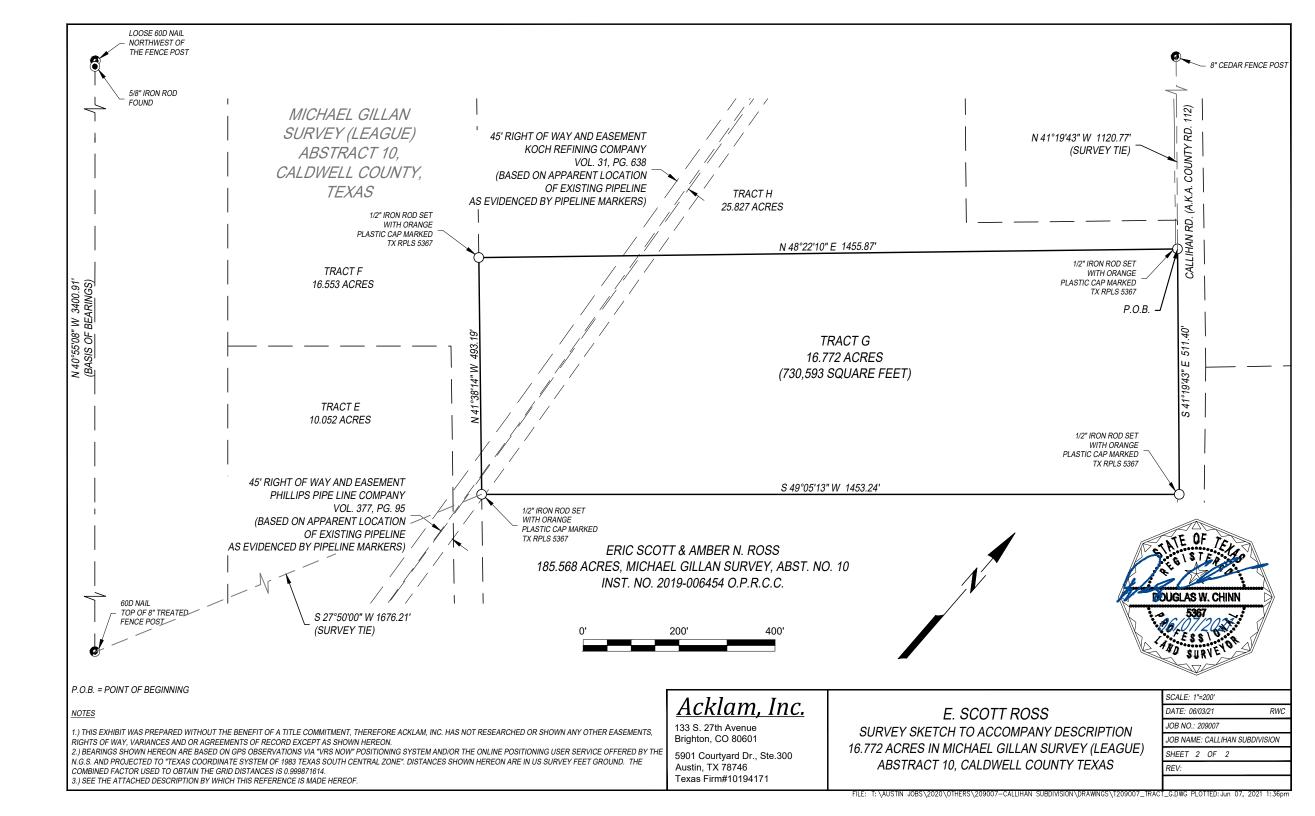

## FIELD NOTES TRACT G

BEING A 16.772 ACRE PARCEL OF LAND SITUATED IN THE MICHAEL GILLAN SURVEY (LEAGUE) ABSTRACT NO. 10, CALDWELL COUNTY, TEXAS, BEING PART OF THAT 185.568 ACRE PARCEL OF LAND DESCRIBED IN WARRANTY DEED FROM KAREN S. McCUTCHAN, ET AL TO ERIC SCOTT ROSS, ET UX AS FILED FOR RECORD AT INSTRUMENT NO. 2019-006454, OFFICIAL PUBLIC RECORDS, CALDWELL COUNTY TEXAS, SAME BEING PART OF THAT PARCEL OF LAND DESCRIBED AS THE THIRD TRACT IN EXECUTOR'S DEED FROM THE ESTATE OF CECIL EARLE McCUTCHAN, JR. TO FLORENCE WINSTON McCUTCHAN AS FILED FOR RECORD AT INSTRUMENT NO. 953920 (VOL. 136, AT PG. 315), OFFICIAL PUBLIC RECORDS OF REAL PROPERTY, CALDWELL COUNTY TEXAS DESCRIBED BY METES AND BOUNDS AS FOLLOWS:

**BEGINNING** AT A 1/2 INCH IRON ROD WITH ORANGE PLASTIC CAP MARKED TX RPLS 5367 ON AN EAST LINE OF SAID ROSS PARCEL, THE SOUTHWEST LINE OF CALLIHAN ROAD, AND THE NORTH CORNER OF THIS TRACT, FROM WHICH AN 8 INCH CEDAR FENCE POST ON THE SOUTHWEST LINE OF SAID CALLIHAN ROAD, FOR A NORTH CORNER OF SAID ROSS PARCEL, THE EAST CORNER OF THAT 50.00 ACRE PARCEL DESCRIBED IN GENERAL WARRANTY DEED TO SAUL CERDA BALDERAS AS FILED FOR RECORD IN INSTRUMENT NO. 053866 (VOL. 428, AT PG. 248), OFFICIAL PUBLIC RECORDS, CALDWELL COUNTY TEXAS AND ON A NORTH LINE OF SAID McCUTCHAN PARCEL, BEARS NORTH 41°19'43" WEST A DISTANCE OF 1120.77 FEET;

THENCE SOUTH 41°19'43" EAST, ALONG SAID LINES, A DISTANCE OF 511.40 FEET TO A 1/2 INCH IRON ROD WITH ORANGE PLASTIC CAP MARKED TX RPLS 5367 FOR AN EAST CORNER OF THIS TRACT;

THENCE OVER AND ACROSS SAID ROSS PARCEL AND SAID MCCUTCHAN PARCEL THE FOLLOWING THREE (3) COURSES AND DISTANCES:

- SOUTH 49°05'13" WEST A DISTANCE OF 1453.24 FEET TO A 1/2 INCH IRON ROD WITH ORANGE PLASTIC CAP MARKED TX RPLS 5367 FOR A WEST CORNER OF THIS TRACT, FROM WHICH AN 8 INCH CEDAR FENCE POST ON THE NORTHWEST LINE OF SAID CALLIHAN ROAD, FOR THE SOUTH CORNER OF SAID ROSS PARCEL BEARS SOUTH 27°50'00" A DISTANCE OF 1676.21 FEET;
- 2. NORTH 41°38'14" WEST A DISTANCE OF 493.19 FEET TO A 1/2 INCH IRON ROD WITH ORANGE PLASTIC CAP MARKED TX RPLS 5367 FOR A WEST CORNER OF THIS TRACT
- 3. NORTH 48°22'10" EAST A DISTANCE OF 1455.87 FEET, MORE OR LESS, TO THE WEST LINE OF CALLIHAN ROAD, AN EAST LINE OF THE ROSS PARCEL, AND **THE POINT OF BEGINNING**;

CONTAINING 16.772 ACRES (730593 SQUARE FEET) OF LAND, MORE OR LESS.

## NOTES:

THE BASIS OF BEARINGS FOR THIS SURVEY IS THE SOUTHWEST LINE OF THAT 185.568 ACRE PARCEL OF LAND DESCRIBED IN WARRANTY DEED FROM KAREN S. McCUTCHAN, ET AL TO ERIC SCOTT ROSS, ET UX AS FILED FOR RECORD AT INSTRUMENT NO. 2019-006454, OFFICIAL PUBLIC RECORDS, CALDWELL COUNTY TEXAS, SAID LINE MONUMENTED ON THE SOUTH BY BY A 60d NAIL IN AN 8 INCH TREATED FENCE POST FOR THE SOUTH CORNER OF SAID ROSS PARCEL, THE EAST CORNER OF THAT 75.55 ACRE PARCEL DESCRIBED IN WARRANTY DEED TO ABEL J. AND MARY ANN THERIOT FAMILY LIMITED PARTNERSHIP AS FILED FOR RECORD IN INSTRUMENT NO. 090157 (VOL. 558, AT PG. 414), OFFICIAL PUBLIC RECORDS, CALDWELL COUNTY TEXAS AND IN THE SOUTHWEST LINE OF SAID MCCUTCHAN PARCEL AND A 5/8 INCH IRON ROD FOUND FOR THE WEST CORNER OF SAID ROSS PARCEL, THE WEST CORNER OF SAID McCUTCHAN PARCEL AND THE NORTH CORNER OF SAID THERIOT PARCEL SAID LINE BEARS NORTH 40°55'08" WEST.