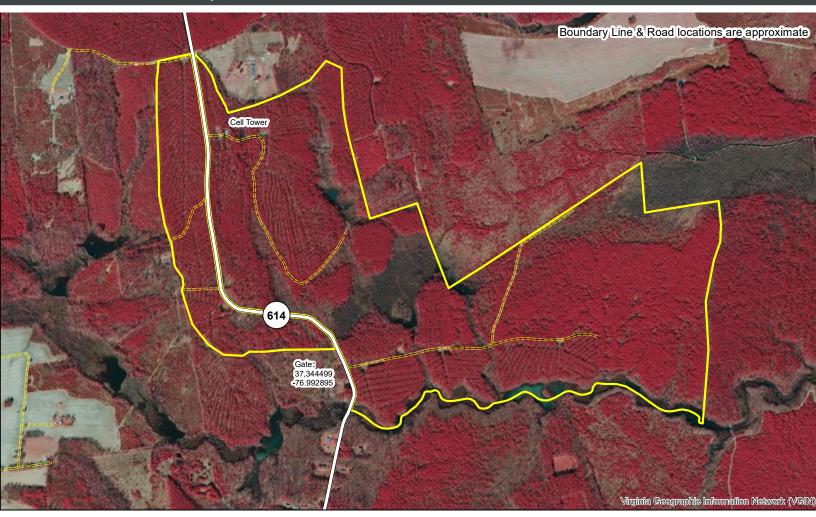

## STURGEON POINT ROAD (VSR614) CHARLES CITY, VA 23030

# FOR SALE | 671± ACRES CHARLES CITY COUNTY Price: \$1,895,000

4198 Cox Road, Suite 200 | Glen Allen, VA 23060 | T 804-326-LAND (5263) | COMMONWEALTHLAND.COM

Property is sold with representation, "AS IS, WHERE IS", and "WITH ALL FAULTS". Acreage shown is acreage of record. Actual acreage may be more or less.