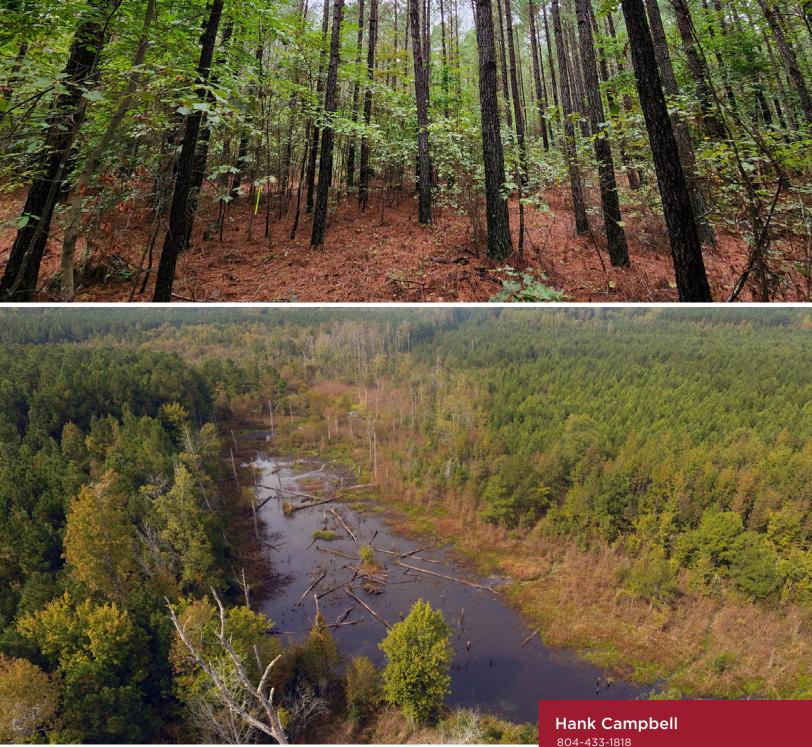

### Features

**EXCELLENT TIMBERLAND/RECREATIONAL INVESTMENT OPPORTUNITY** offering heavy volumes of merchantable pine

**LOCATED** along both sides of Sturgeon Point Rd (VSR614) with numerous points of access

**TIMBER COMPRISED** of merchantable planted Loblolly pine stands of various age classes, and natural hardwood buffers and bottomlands

**STRONG** internal road system throughout tract

**BOUND** to the south by Morris Creek with several other smz providing ideal wildlife habitat supporting healthy populations of deer, turkeys and waterfowl

#### Contacts

Hank Campbell 804-433-1818 hcampbell@commonwealthland.com

**Brian Reinhart** 

Woodhaven Shores

(106)