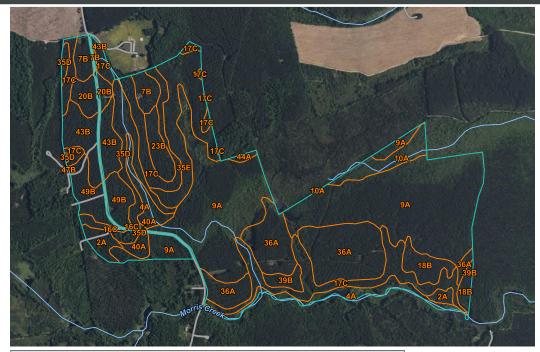

# FOR SALE | 671± ACRES CHARLES CITY COUNTY Price: \$1,895,000

| Map Unit Symbol             | Map Unit Name                                                         | Acres in AOI | Percent of AOI |
|-----------------------------|-----------------------------------------------------------------------|--------------|----------------|
| 2A                          | Augusta sandy loam, 0 to 2<br>percent slopes                          | 11.0         | 1.6%           |
| 4A                          | Bibb fine sandy loam, 0 to 2<br>percent slopes, frequently<br>flooded | 27.6         | 4.1%           |
| 7B                          | Caroline-Emporia complex, 2<br>to 6 percent slopes                    | 16.8         | 2.5%           |
| 9A                          | Chickahominy loam, 0 to 2<br>percent slopes                           | 244.1        | 36.4%          |
| 10A                         | Chickahominy loam, 0 to 2<br>percent slopes, ponded                   | 15.7         | 2.3%           |
| 16C                         | Craven-Remlik complex, 6 to<br>10 percent slopes                      | 5.9          | 0.9%           |
| 17C                         | Craven-Uchee complex, 6 to<br>10 percent slopes                       | 81.5         | 12.2%          |
| 18B                         | Dogue silt loam, 2 to 6 percent slopes                                | 17.0         | 2.5%           |
| 20B                         | Emporia fine sandy loam, 2 to<br>6 percent slopes                     | 12.5         | 1.9%           |
| 23B                         | Emporia-Kempsville complex,<br>2 to 6 percent slopes                  | 12.1         | 1.8%           |
| 35D                         | Nevarc-Remlik complex, 10 to<br>15 percent slopes                     | 25.2         | 3.8%           |
| 35E                         | Nevarc-Remlik complex, 15 to 25 percent slopes                        | 43.2         | 6.4%           |
| 36A                         | Newflat silt loam, 0 to 2<br>percent slopes                           | 85.8         | 12.8%          |
| 39B                         | Peawick silt loam, 2 to 6<br>percent slopes                           | 6.7          | 1.0%           |
| 40A                         | Roanoke silt loam, 0 to 2 percent slopes                              | 5.0          | 0.7%           |
| 43B                         | Slagle-Emporia complex, 2 to<br>6 percent slopes                      | 30.9         | 4.6%           |
| 44A                         | Tomotley fine sandy loam, 0 to 2 percent slopes                       | 1.6          | 0.2%           |
| 47B                         | Udorthents, loamy, gently sloping                                     | 0.1          | 0.0%           |
| 49B                         | Wickham fine sandy loam, 2 to<br>6 percent slopes                     | 27.2         | 4.1%           |
| Totals for Area of Interest |                                                                       | 669.8        | 100.0%         |