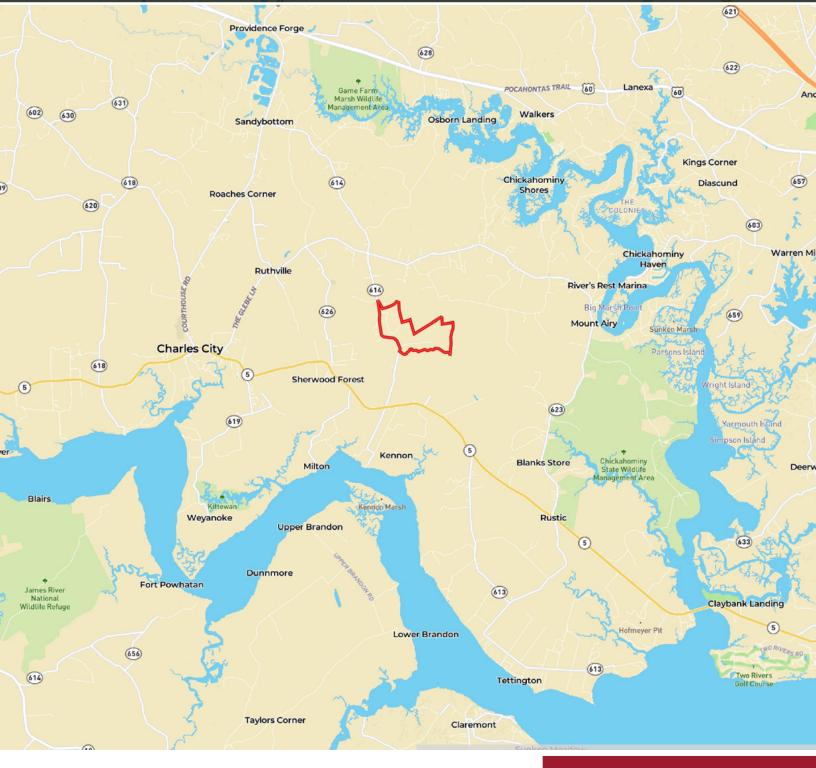

# STURGEON POINT ROAD (VSR614) CHARLES CITY, VA 23030

# FOR SALE | 671± ACRES CHARLES CITY COUNTY

(33)

64

Colonial Downs

# Price: \$1,895,000

(632)

4198 Cox Road, Suite 200 | Glen Allen, VA 23060 | T 804-326-LAND (5263) | COMMONWEALTHLAND.COM

Property is sold with representation, "AS IS, WHERE IS", and "WITH ALL FAULTS". Acreage shown is acreage of record. Actual acreage may be more or less.