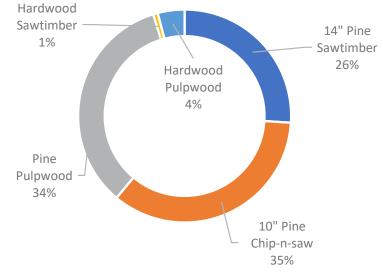

#### **Tract-Level Timber Information**

Tract: Meadows TMP(s): 42-40 Location: Charles City County, VA

#### MERCHANTABLE TIMBER:

| Species/Product     | Tons   |
|---------------------|--------|
| 14" Pine Sawtimber  | 6,775  |
| 10" Pine Chip-n-saw | 9,129  |
| Pine Pulpwood       | 8,909  |
| Hardwood Sawtimber  | 180    |
| Hardwood Pulpwood   | 1,059  |
| Total               | 26,052 |

Inventory date: 8/25/2023 Inventory type: 0.1-acre fixed-radius-plot Number inventory points/plots: 81