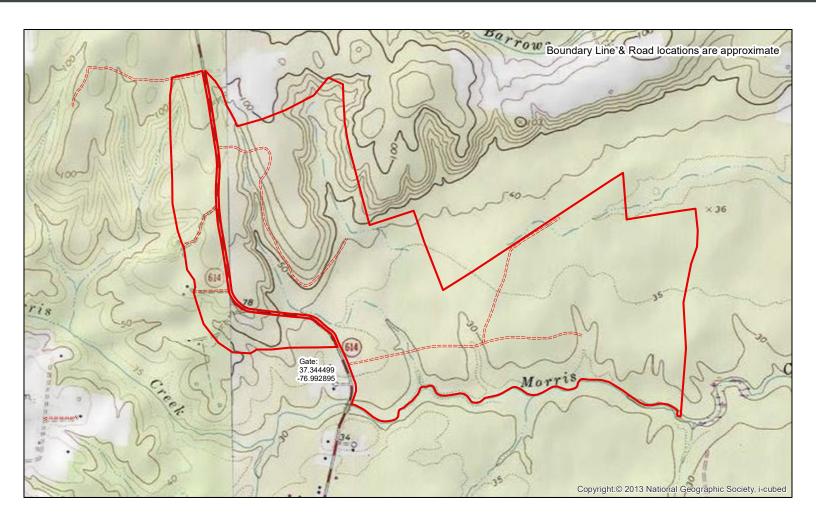

# STURGEON POINT ROAD (VSR614) CHARLES CITY, VA 23030

# FOR SALE | 671± ACRES CHARLES CITY COUNTY Price: \$1,895,000

4198 Cox Road, Suite 200 | Glen Allen, VA 23060 | T 804-326-LAND (5263) | COMMONWEALTHLAND.COM

Property is sold with representation, "AS IS, WHERE IS", and "WITH ALL FAULTS". Acreage shown is acreage of record. Actual acreage may be more or less. Hank Campbell