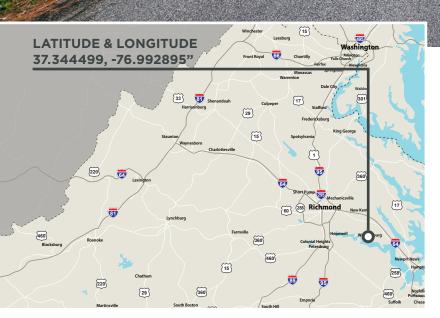

# STURGEON POINT ROAD (VSR614) CHARLES CITY, VA 23030

# FOR SALE | 671± ACRES CHARLES CITY COUNTY

### Price: \$1,895,000

4198 Cox Road, Suite 200 | Glen Allen, VA 23060 MAILING ADDRESS: P.O. Box 71150 | Richmond, VA 23255 T 804-326-LAND (5263) | F 804-346-5901 COMMONWEALTHLAND.COM

Commonwealth Land represents the Owner of this property. Information contained herein, is deemed reliable but not guaranteed.