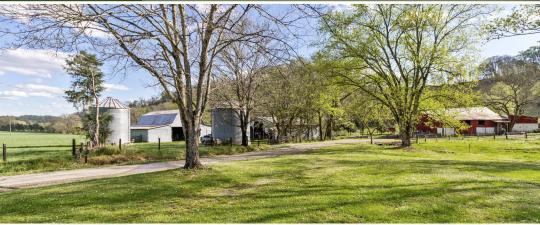

#### YOUR COUNTRY HOME AWAITS HERE IN HISTORIC MOORE COUNTY, TN!

A three bedroom, one bath home is the focal point of this 16+/- acre property situated off Big Bean Hollow Road in Belvidere. Two small barns and one storage shed are on site providing plenty of storage. Behind the home you will find a partially fenced field with a wet weather creek running down the middle. The field is roughly five acres and will be a perfect place for hay production or livestock. Cedars and hardwoods are scattered throughout. For the hunters, turkey are available and the area is known for high deer numbers.

#### **PROPERTY INFORMATION:**

- 1890± sqft Country Home
- 3 Bed, 1 Bath
- Carport
- Storm Shelter
- 16± Acres
- One Storage Shed
- Two Small Barns
- Creek
- · Cedar/Hardwoods