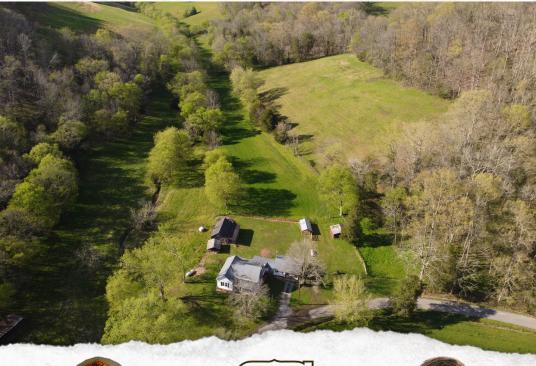

#### **PROPERTY INFORMATION:**

- 1890± sqft Country Home
- 3 Bed, 1 Bath
- Carport
- Storm Shelter
- 16± Acres
- One Storage Shed
- Two Small Barns
- Creek
- · Cedar/Hardwoods

#### YOUR COUNTRY HOME AWAITS HERE IN HISTORIC MOORE COUNTY, TN!

A three bedroom, one bath home is the focal point of this 16+/- acre property situated off Big Bean Hollow Road in Belvidere. Two small barns and one storage shed are on site providing plenty of storage. Behind the home you will find a partially fenced field with a wet weather creek running down the middle. The field is roughly five acres and will be a perfect place for hay production or livestock. Cedars and hardwoods are scattered throughout. For the hunters, turkey are available and the area is known for high deer numbers.