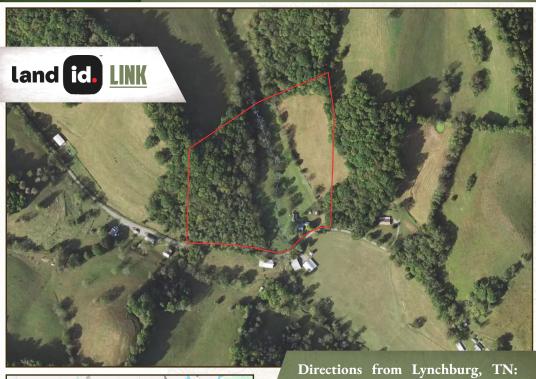

HUNTING PROPERTIES & REAL ESTATE™

PARKER HENSHAW | LAND SPECIALIST C: 931-307-3631 | parker@smalltownproperties.com

Directions from Lynchburg, TN:
Follow Tanyard Hill Road for 2.7
miles then turn right on Damron
Road. Travel one mile and turn left
on Winchester Hwy. Travel 3.3 miles
and turn right on Marble Hill Road,
continuing for 1.3 miles. Turn on Big
Bean Hollow Road and the property will
be 0.9 miles on your left.