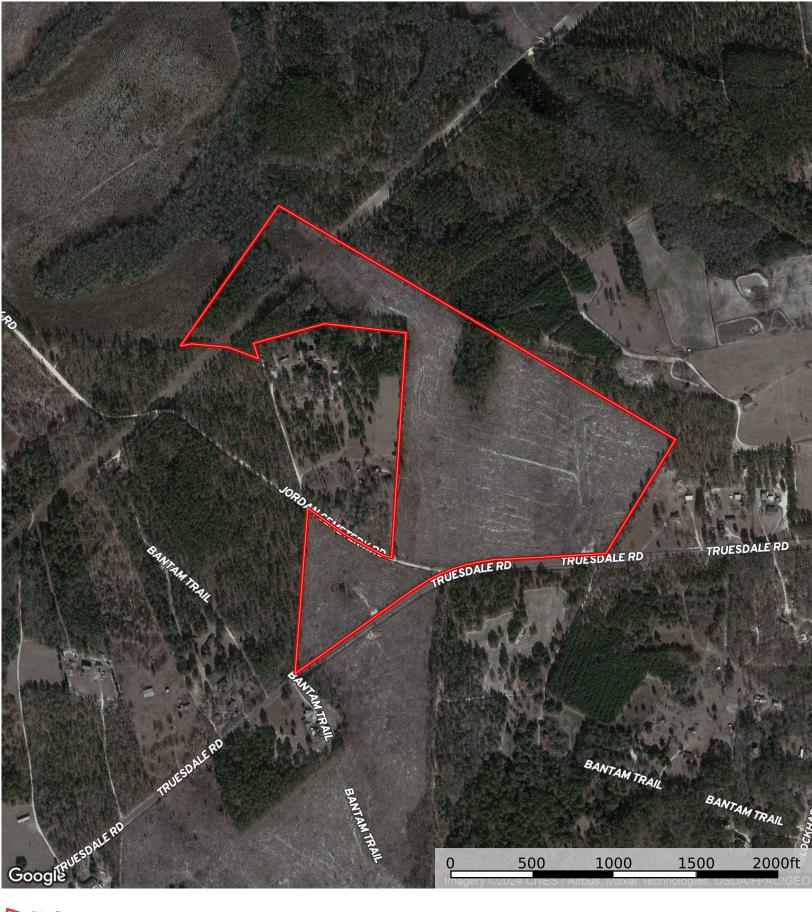

## **Clyburn Tract**

Kershaw County, South Carolina, 68.6 AC +/-

Clyburn Tract