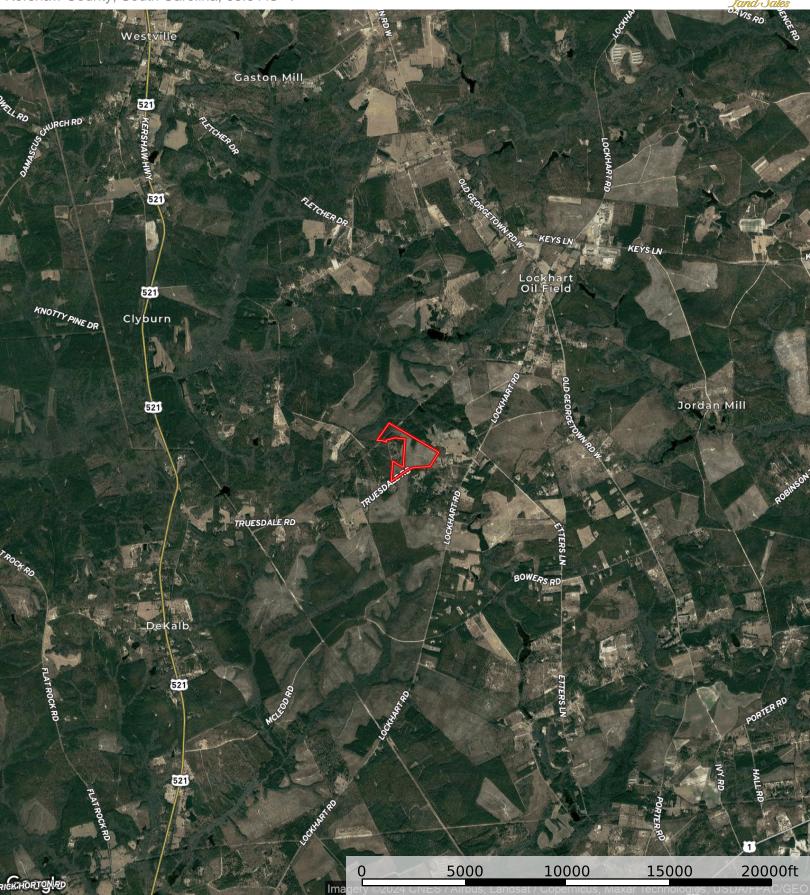

## **Clyburn Tract**

Kershaw County, South Carolina, 68.6 AC +/-

Clyburn Tract