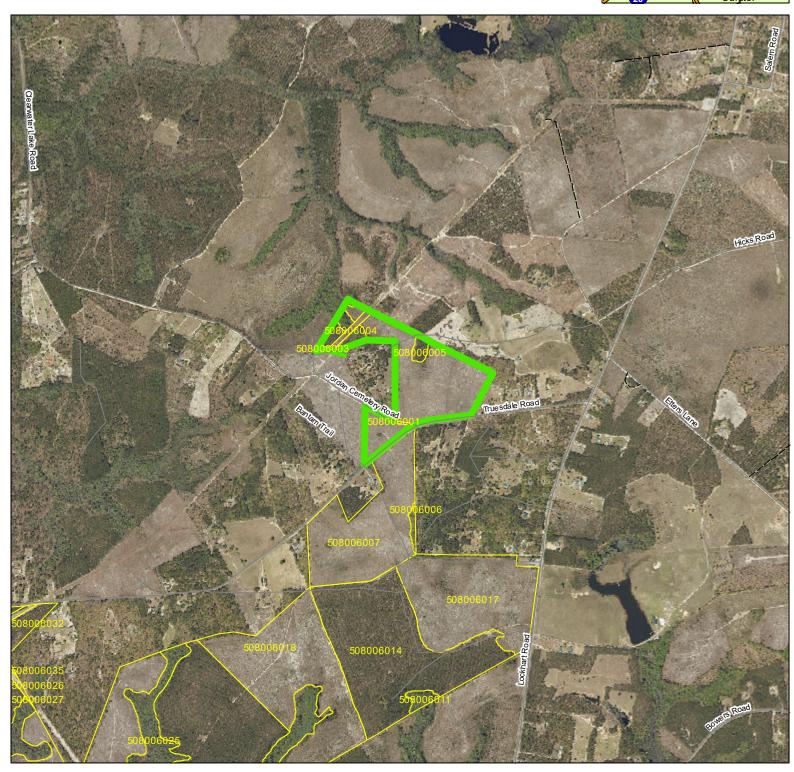

## **Clyburn Tract**

20000

40000

80000ft

60000

MC2001\_N\_CTT

| Parcel A   | cres: 6 | 1 III - 0.32 IIIIles |     |     |         |                  |       |       |      |      |     |
|------------|---------|----------------------|-----|-----|---------|------------------|-------|-------|------|------|-----|
| STAND      | ACRES   | YrEST                | SIE | SIB | PAv gHt | COVER TYPE       | PTP   | PTCNS | PTS  | НТР  | HTS |
| 508006001  | 0.5     |                      | 0   | 0   |         | NP - Road        |       |       |      |      |     |
| 508006003  | 0.3     | 2015                 | 68  | 25  |         | Open Productive  |       |       |      |      |     |
| 508006004  | 2.1     |                      | 0   | 0   |         | NP - Utility ROW |       |       |      |      |     |
| 508006005  | 4.5     | 1993                 | 51  | 25  |         | Pine             | 136.6 | 9.5   |      |      |     |
| 508006007  | 56.9    | 2021                 | 59  | 25  |         | Pine             |       |       |      |      |     |
| 508006011  | 4.3     | 1930                 | 56  | 50  |         | Hardwood         | 15.6  | 12.5  | 4.1  | 12.6 | 3.  |
| TOTAL TONS | S       |                      |     |     |         |                  | 682.0 | 96.2  | 17.4 | 54.2 | 14. |
|            |         |                      |     |     |         |                  |       |       |      |      |     |