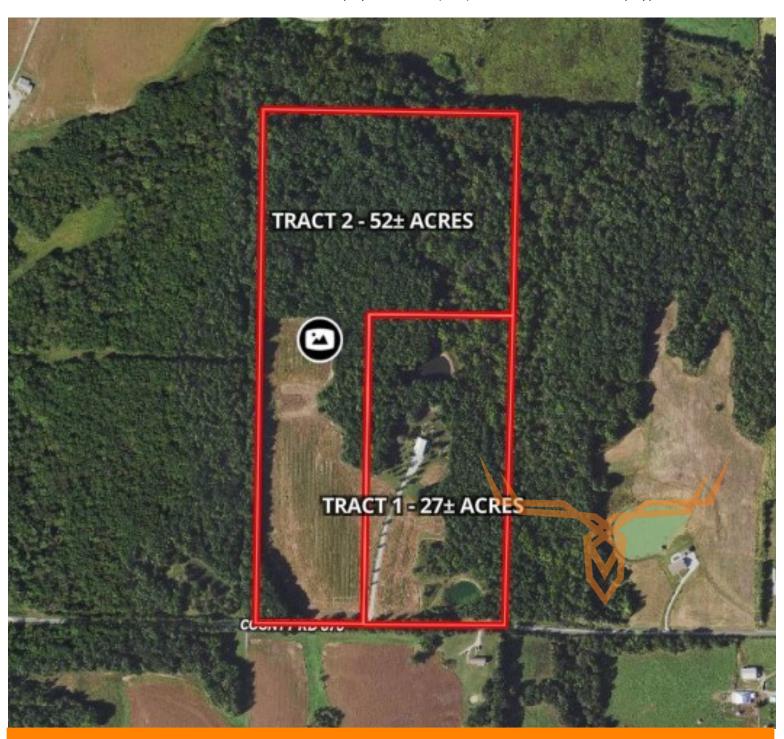

<u>Tract 1</u>: 27+/- acres with 54' x 90' machine shed, two stocked ponds, fire pit, rifle/handgun range, rural water, electric, and lagoon.

<u>Tract 2</u>: 52+/- acres of mature woods, productive cropland, and Burbridge Creek. Rural water and electric available onsite.