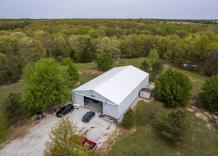

## **AUCTION DETAILS:**

Preview Day Saturday June 1st 10AM to Noon.

These 79+/- flat to gently rolling acres are being offered in two tracts and are conveniently located on Monroe Road 670 2.6 miles west of Perry, MO. The Farm Service Agency shows there to be 18 acres of productive cropland. There are approximately 55 acres of mature hardwoods with some trees ready to be harvested. The land has been well cared for with manicured trails throughout and strategically placed food plots with deer stands in place. It is HUNT ready! The farm also has a 54' x 90' machine shed with a small portion finished with living quarters consisting of kitchen/living room, full bath, washer & dryer, and Murphy bed. To top it off there are two stocked ponds, fire pit, rifle/handgun range, Burbridge Creek, and minutes from Mark Twain Lake Recreation Area.