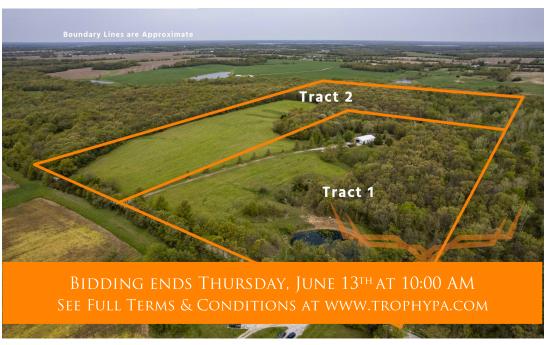

## **AUCTION DETAILS:**

Preview Day Saturday June 1st 10AM to Noon.

These 79+/- flat to gently rolling acres are being offered in two tracts and are conveniently located on Monroe Road 670 2.6 miles west of Perry, MO. The Farm Service Agency shows there to be 18 acres of productive cropland. There are approximately 55 acres of mature hardwoods with some trees ready to be harvested. The land has been well cared for with manicured trails throughout and strategically placed food plots with deer stands in place. It is HUNT ready! The farm also has a 54' x 90' machine shed with a small portion finished with living quarters consisting of kitchen/living room, full bath, washer & dryer, and Murphy bed. To top it off there are two stocked ponds, fire pit, rifle/handgun range, Burbridge Creek, and minutes from Mark Twain Lake Recreation Area.

<u>Tract 1</u>: 27+/- acres with 54' x 90' machine shed, two stocked ponds, fire pit, rifle/handgun range, rural water, electric, and lagoon.

<u>Tract 2</u>: 52+/- acres of mature woods, productive cropland, and Burbridge Creek. Rural water and electric available onsite.