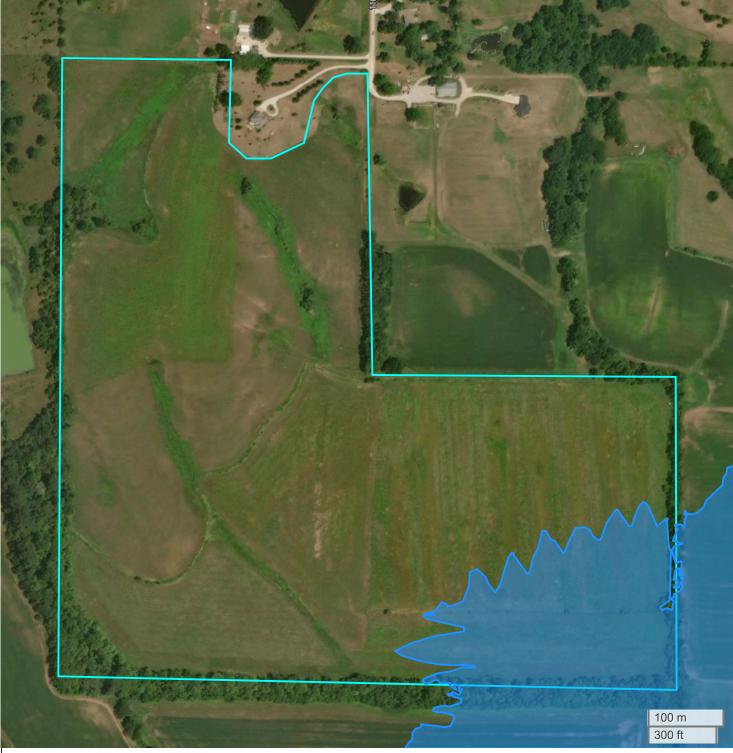

WILKEN FARM - WARREN CO, IA (116.38 AC TOTAL, 98.74 AC TILLABLE)

## Significant Flood Hazards

Regulatory Floodway (Zones AE, AO, AH, VE, AR)
Without Base Flood Elevation (BFE), with BFE or Depth (Zones A, V, A99)