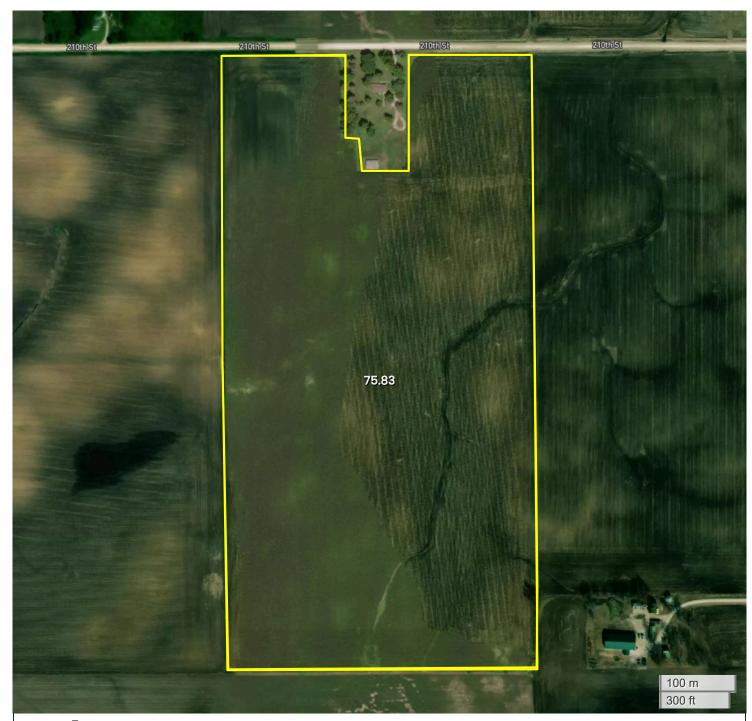

## 76 ACRES M/L (76.00 AC TOTAL, 75.83 AC TILLABLE)

## **AERIAL MAP**

Center: 41.728273, -93.899542

20-80N-26W Grant Township Dallas County, IA

FarmWorth, LLC makes no representations or warranties, express or implied, as to the accuracy of any information, data, numerical values, boundaries, or any other information generated through the use of FarmWorth.com. User is solely responsible for independently investigating and determining all information provided through FarmWorth.com prior to use and waives any and all claims against FarmWorth, LLC for any inaccuracies or inconsistencies in the information and/or data.