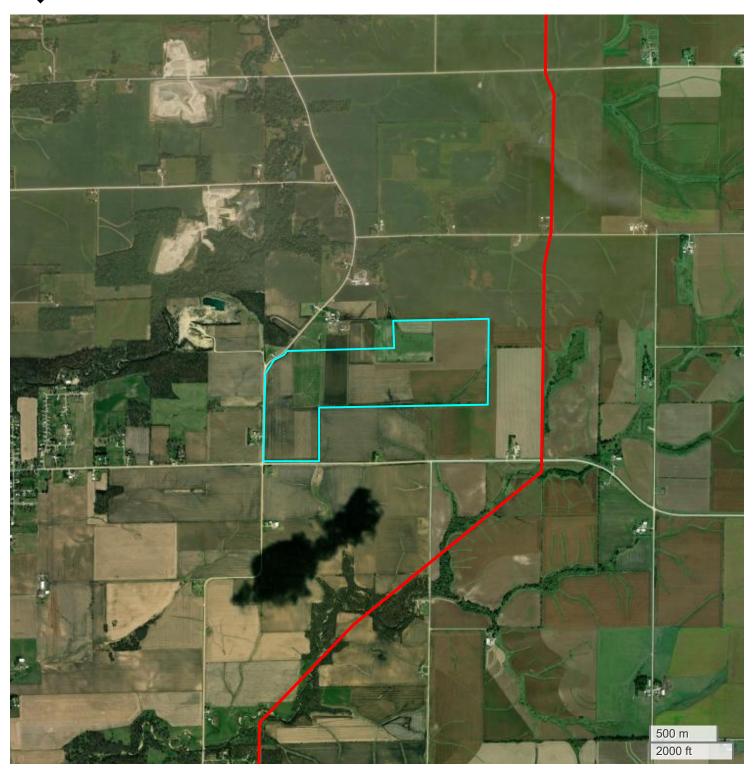

## PARMELY FARM (235 AC TOTAL, 222.97 AC TILLABLE)

## **ENERGY MAP**

FarmWorth, LLC makes no representations or warranties, express or implied, as to the accuracy of any information, data, numerical values, boundaries, or any other information generated through the use of FarmWorth.com. User is solely responsible for independently investigating and determining all information provided through FarmWorth.com prior to use and waives any and all claims against FarmWorth, LLC for any inaccuracies or inconsistencies in the information and/or data.

Transmission Lines

🛔 Substations

Wind Turbine

Wind Farm

Solar

Oil and Gas(Active)

Oil and Gas(Abandoned)