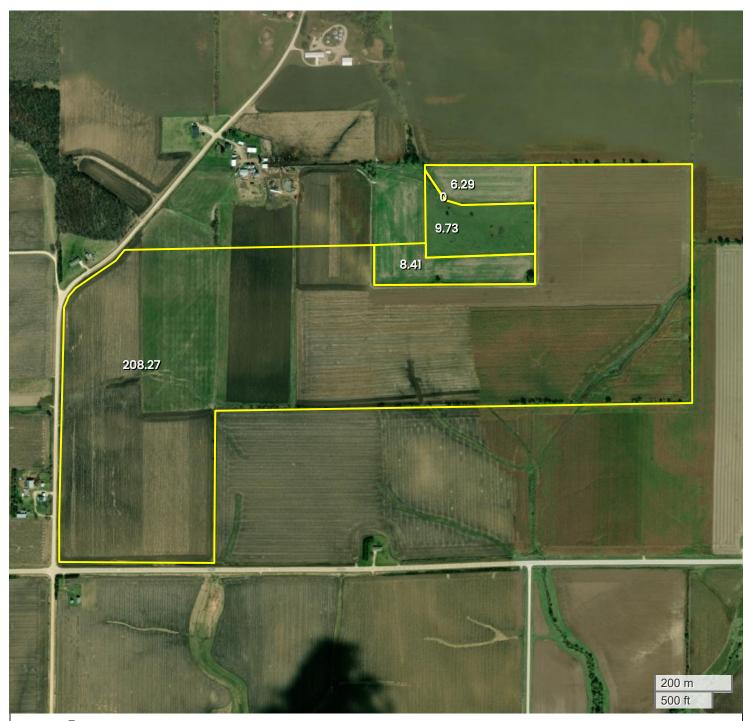

## PARMELY FARM (235 AC TOTAL, 222.97 AC TILLABLE)

## **AERIAL MAP**

Center: 42.622714, -91.869503

11-90N-9W

Hazleton Township Buchanan County, IA

FarmWorth, LLC makes no representations or warranties, express or implied, as to the accuracy of any information, data, numerical values, boundaries, or any other information generated through the use of FarmWorth.com. User is solely responsible for independently investigating and determining all information provided through FarmWorth.com prior to use and waives any and all claims against FarmWorth, LLC for any inaccuracies or inconsistencies in the information and/or data.