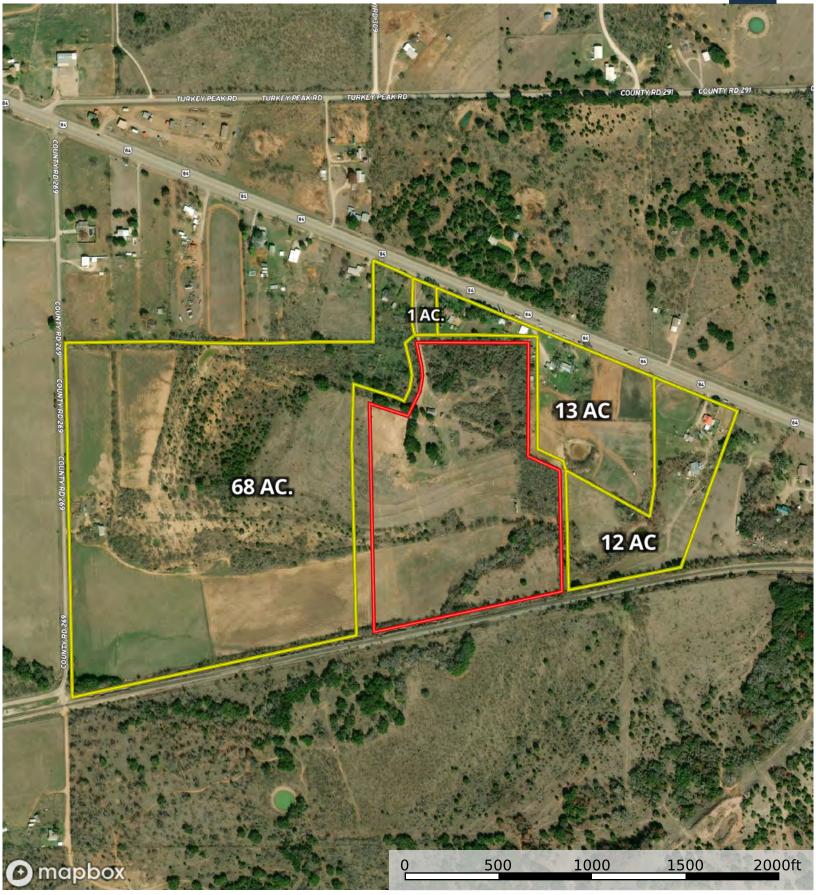

D Boundary

The information contained herein was obtained from sources deemed to be reliable. Land id<sup>TM</sup> Services makes no warranties or guarantees as to the completeness or accuracy thereof. 6652 Highway 84 E, Early, TX 78623 Brown County, Texas, 29.11 AC +/-

The information contained herein was obtained from sources deemed to be reliable. Land id<sup>TM</sup> Services makes no warranties or guarantees as to the completeness or accuracy thereof.

# 6652 Highway 84 E, Early, TX 78623 Brown County, Texas, 29.11 AC +/-

D Boundary

6652 Highway 84 E, Early, TX 78623 Brown County, Texas, 29.11 AC +/-

D Boundary 1 D Boundary

The information contained herein was obtained from sources deemed to be reliable. Land id<sup>TM</sup> Services makes no warranties or guarantees as to the completeness or accuracy thereof.