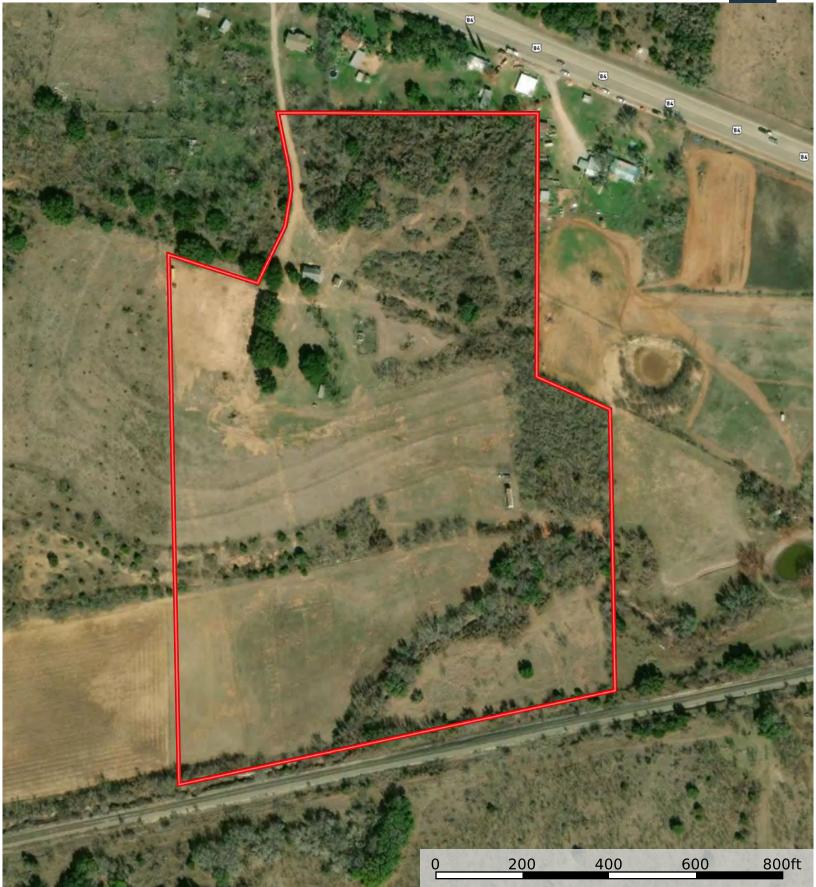

D Boundary

The information contained herein was obtained from sources deemed to be reliable. Land id<sup>TM</sup> Services makes no warranties or guarantees as to the completeness or accuracy thereof. 6652 Highway 84 E, Early, TX 78623 Brown County, Texas, 29.11 AC +/-

# 6652 Highway 84 E, Early, TX 78623 Brown County, Texas, 29.11 AC +/-

D Boundary

6652 Highway 84 E, Early, TX 78623 Brown County, Texas, 29.11 AC +/-

D Boundary 1 D Boundary

The information contained herein was obtained from sources deemed to be reliable. Land id<sup>TM</sup> Services makes no warranties or guarantees as to the completeness or accuracy thereof.