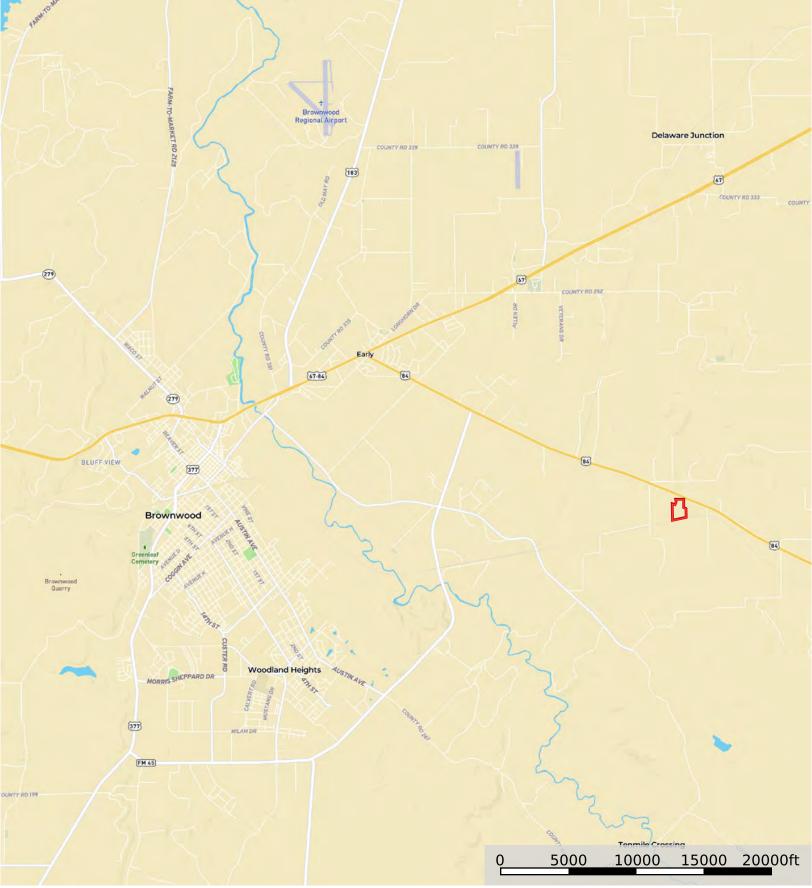

#### LOCATION

**Brown County** 

15 miles to Brownwood, 58 miles to Lampasas, 127 miles to Austin, 140 miles to Dallas- Fort Worth

## DIRECTIONS

From Zephyr, travel North on Hwy 84 for approximately 5 miles, turn left and you'll see the gate.

Copyright 2024 Grand Land Realty, LLC The material contained in this document is based in part upon information furnished to Grand Land Realty, LLC. by sources deemed to be reliable. The information is believed to be accurate in all material respects, but no representation or warranty, expressed, or implied, as to list accuracy or completeness is made by any party. Recipients should conduct their own investigation and analysis of the information described herein Dustin Preston Realtor®- Land Specialist dpreston@grandland.com (281) 787-5401