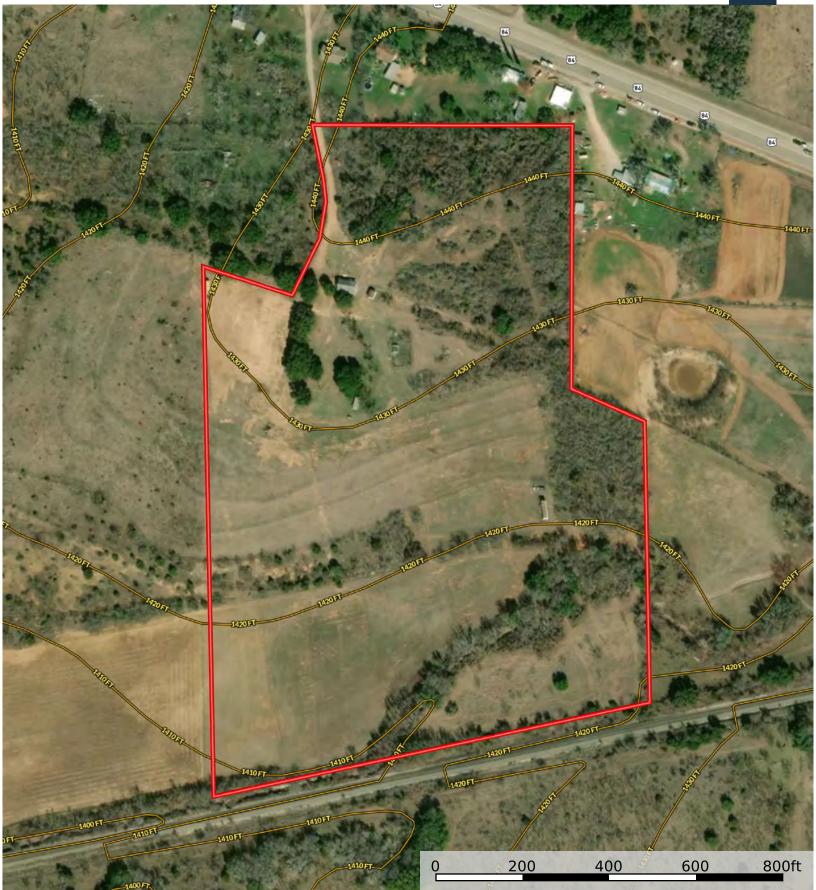

D Boundary

The information contained herein was obtained from sources deemed to be reliable. Land id<sup>TM</sup> Services makes no warranties or guarantees as to the completeness or accuracy thereof. 6652 Highway 84 E, Early, TX 78623 Brown County, Texas, 29.11 AC +/-

# 6652 Highway 84 E, Early, TX 78623 Brown County, Texas, 29.11 AC +/-

D Boundary

6652 Highway 84 E, Early, TX 78623 Brown County, Texas, 29.11 AC +/-

D Boundary 1 D Boundary

The information contained herein was obtained from sources deemed to be reliable. Land id<sup>TM</sup> Services makes no warranties or guarantees as to the completeness or accuracy thereof.