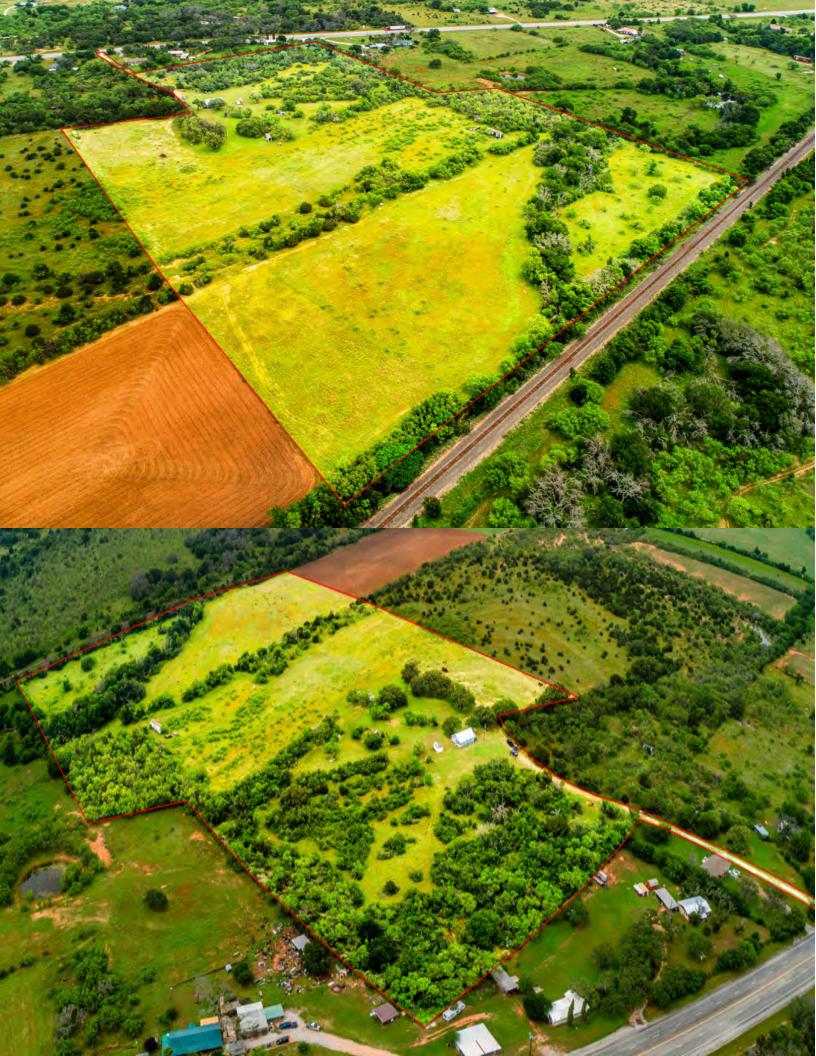

Steppes Creek Ranch is 29 acres accessed by deeded easement from HWY 84. It has the perfect combination of 60/40 improved pasture and hardwoods/brush. On the back side of the property, a tributary of Steppes Creek traverses the property from east to west, providing an extra water source for the wildlife currently on the property. Wildlife found on the property includes Whitetail deer, wild hogs, and multiple varmint species.

Steppes Creek Ranch offers a 1000 Sq. ft. two-bedroom, one-bath ranch house. The house has two decks attached and multiple storage buildings on the property. Zephyr Water and Comanche Electric service the property. The property is perimeter fenced with various types of fencing.

D Boundary

The information contained herein was obtained from sources deemed to be reliable. Land id<sup>TM</sup> Services makes no warranties or guarantees as to the completeness or accuracy thereof. 6652 Highway 84 E, Early, TX 78623 Brown County, Texas, 29.11 AC +/-