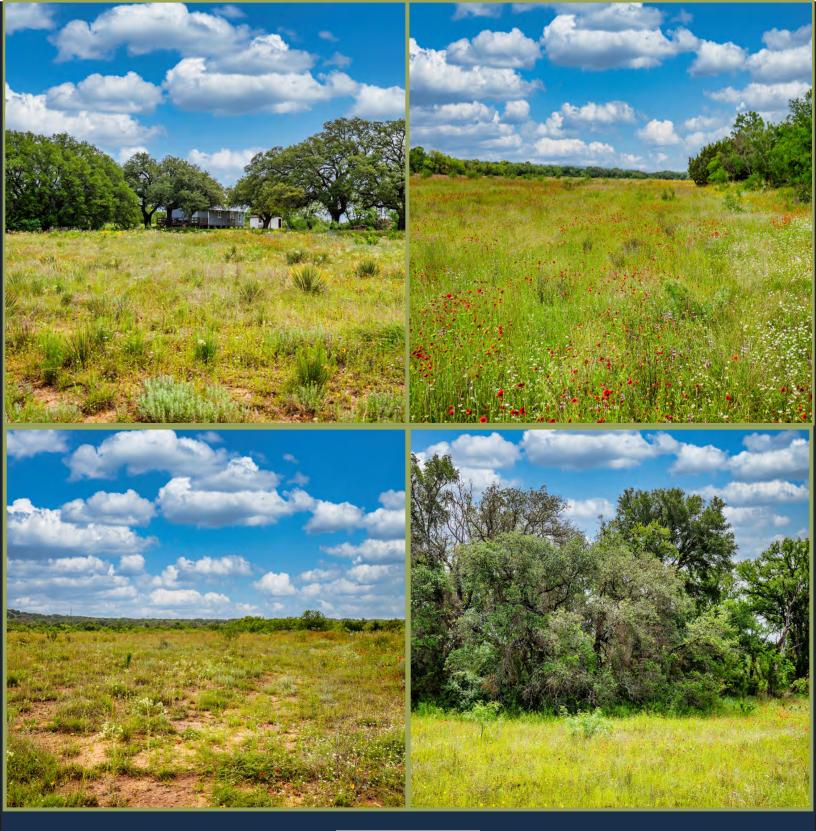

## PROPERTY DESCRIPTION

Steppes Creek Ranch is a charming 29-acre tract located in Early, TX. As you enter the property, you'll see a 2-bedroom, 1-bath, approximately 1000 Sq. Ft. ranch home sitting atop the hill. From the porch, your views are endless! Throughout the property, you'll find the perfect amount of improved pasture accompanied by plenty of mature trees and brush. If you're looking for a Homestead or recreational weekend property, The Steppes Creek Ranch was made for you.

Steppes Creek Ranch is 29 acres accessed by deeded easement from HWY 84. It has the perfect combination of 60/40 improved pasture and hardwoods/brush. On the back side of the property, a tributary of Steppes Creek traverses the property from east to west, providing an extra water source for the wildlife currently on the property. Wildlife found on the property includes Whitetail deer, wild hogs, and multiple varmint species.

Steppes Creek Ranch offers a 1000 Sq. ft. two-bedroom, one-bath ranch house. The house has two decks attached and multiple storage buildings on the property. Zephyr Water and Comanche Electric service the property. The property is perimeter fenced with various types of fencing.