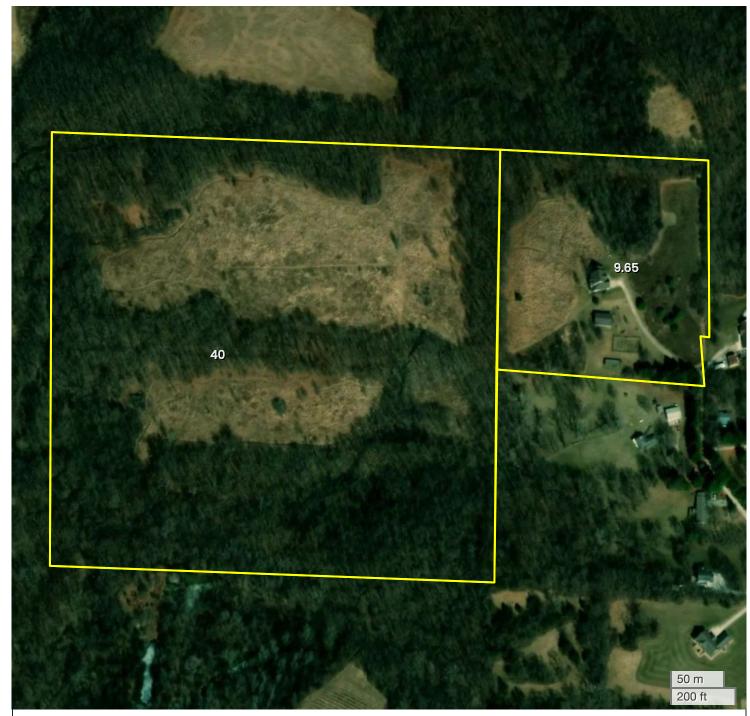

## SCASE/STEINBACH PROPERTY (49.65 AC TOTAL, 0.00 AC TILLABLE)

## **AERIAL MAP**

Center: 41°29′25.53″N, 93°31′35.34″W

8-77N-23W Allen Township Warren County, IA

FarmWorth, LLC makes no representations or warranties, express or implied, as to the accuracy of any information, data, numerical values, boundaries, or any other information generated through the use of FarmWorth.com. User is solely responsible for independently investigating and determining all information provided through FarmWorth.com prior to use and waives any and all claims against FarmWorth, LLC for any inaccuracies or inconsistencies in the information and/or data.