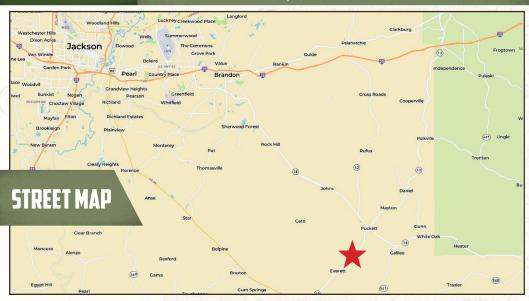

### **LOCATION:**

- Rankin and Simpson County
- 501 Highway 13 South Mendenhall, MS 39114
- 2.9± Miles South of Puckett
- 19± Miles South of Brandon
- 33± Miles South of Jackson