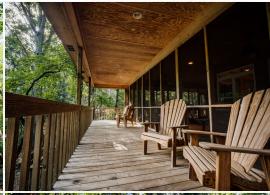

#### THIS RECREATIONAL RETREAT IN MENDENHALL, MS IS CALLING YOUR NAME!

Featuring 81± acres and a custom-built cabin, this property will surely create memories for a lifetime. A gravel drive off Hwy 13 leads you to the centerpiece of the property: a uniquely constructed, three story, 3,122± square foot cabin offering three bedrooms and three full baths. Upon arrival, you will notice the cabin overlooks a hardwood bottom and includes a small pond that will give you seclusion and privacy. The cypress exterior of the cabin has an inviting feel and features custom built decking and a screened in porch for year-round enjoyment, as well as spectacular views.

### MORE ABOUT THE RANKIN / SIMPSON 81

Stairs lead up to a loft which overlooks the main level and houses the living room, kitchen and a full bathroom. The kitchen is complete with stainless appliances, an island, and a breakfast area. A spiral staircase leads down to the main sleeping quarters where each of the three bedrooms have direct access to the porches. There is one full bath on the main floor and two full baths on lower level. A utility room and wet bar are also on the lower level of the cabin.