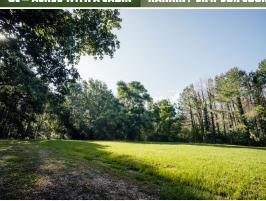

Approximately two acres are situated in Simpson County while the remaining acreage lies in Rankin County. The land consists of gently rolling terrain with pine timber making up the majority of the property. Hardwood pockets can be found in a few low drainage areas offering great travel corridors for wildlife. Deer and turkey use the property giving you an opportunity to hunt right out the back door. The pines are ready to be harvested and implementation of a wildlife management plan can increase the wildlife habitat. An old storage building is on site but will require some TLC to be fully functional. The property is being sold "as is".