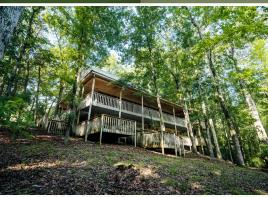

### PROPERTY INFORMATION:

- 81± Acres
- Custom Built 3-Story Cabin
- 3,122± SF
- 3 Bedrooms, 3 Baths
- Gravel Driveway
- Utilities In Place
- Pond
- Wildlife

#### THIS RECREATIONAL RETREAT IN MENDENHALL, MS IS CALLING YOUR NAME!

Featuring 81± acres and a custom-built cabin, this property will surely create memories for a lifetime. A gravel drive off Hwy 13 leads you to the centerpiece of the property: a uniquely constructed, three story, 3,122± square foot cabin offering three bedrooms and three full baths. Upon arrival, you will notice the cabin overlooks a hardwood bottom and includes a small pond that will give you seclusion and privacy. The cypress exterior of the cabin has an inviting feel and features custom built decking and a screened in porch for year-round enjoyment, as well as spectacular views.