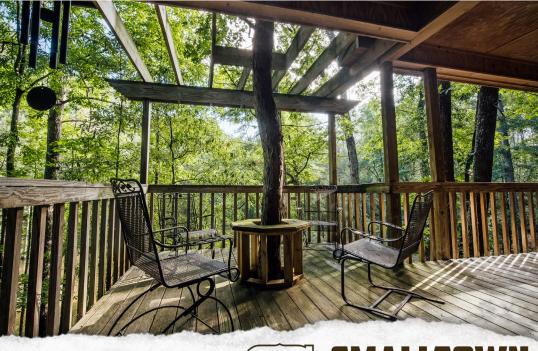

#### THIS RECREATIONAL RETREAT IN MENDENHALL, MS IS CALLING YOUR NAME!

Featuring 81± acres and a custom-built cabin, this property will surely create memories for a lifetime. A gravel drive off Hwy 13 leads you to the centerpiece of the property: a uniquely constructed, three story, 3,122± square foot cabin offering three bedrooms and three full baths. Upon arrival, you will notice the cabin overlooks a hardwood bottom and includes a small pond that will give you seclusion and privacy. The cypress exterior of the cabin has an inviting feel and features custom built decking and a screened in porch for year-round enjoyment, as well as spectacular views.

The word that comes to mind when you step inside the cabin is "detail". The vaulted ceilings, walls, and floors on the main level are hand selected cypress and heart of pine wood. The fireplace encompasses the entire height of the vaulted ceilings and offers a nice setting to relax and unwind.