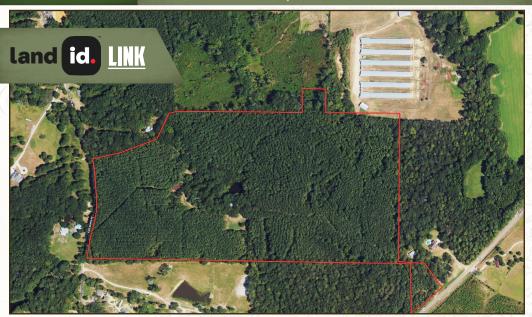

### PROPERTY INFORMATION:

- 81± Acres
- Custom Built 3-Story Cabin
- 3,122± SF
- 3 Bedrooms, 3 Baths
- Gravel Driveway
- Utilities In Place
- Pond
- Wildlife

Approximately two acres are situated in Simpson County while the remaining acreage lies in Rankin County. The land consists of gently rolling terrain with pine timber making up the majority of the property. Hardwood pockets can be found in a few low drainage areas offering great travel corridors for wildlife. Deer and turkey use the property giving you an opportunity to hunt right out the back door. The pines are ready to be harvested and implementation of a wildlife management plan can increase the wildlife habitat. An old storage building is on site but will require some TLC to be fully functional. The property is being sold "as is".