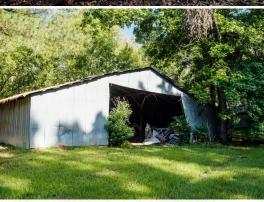

Approximately two acres are situated in Simpson County while the remaining acreage lies in Rankin County. The land consists of gently rolling terrain with pine timber making up the majority of the property. Hardwood pockets can be found in a few low drainage areas offering great travel corridors for wildlife. Deer and turkey use the property giving you an opportunity to hunt right out the back door. The pines are ready to be harvested and implementation of a wildlife management plan can increase the wildlife habitat. An old storage building is on site but will require some TLC to be fully functional. The property is being sold "as is".