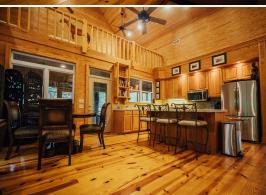

### MORE ABOUT THE RANKIN / SIMPSON 81

Stairs lead up to a loft which overlooks the main level and houses the living room, kitchen and a full bathroom. The kitchen is complete with stainless appliances, an island, and a breakfast area. A spiral staircase leads down to the main sleeping quarters where each of the three bedrooms have direct access to the porches. There is one full bath on the main floor and two full baths on lower level. A utility room and wet bar are also on the lower level of the cabin.