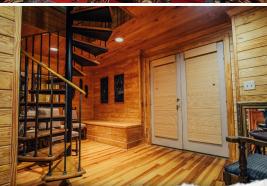

#### THIS RECREATIONAL RETREAT IN MENDENHALL, MS IS CALLING YOUR NAME!

Featuring 81± acres and a custom-built cabin, this property will surely create memories for a lifetime. A gravel drive off Hwy 13 leads you to the centerpiece of the property: a uniquely constructed, three story, 3,122± square foot cabin offering three bedrooms and three full baths. Upon arrival, you will notice the cabin overlooks a hardwood bottom and includes a small pond that will give you seclusion and privacy. The cypress exterior of the cabin has an inviting feel and features custom built decking and a screened in porch for year-round enjoyment, as well as spectacular views.

The word that comes to mind when you step inside the cabin is "detail". The vaulted ceilings, walls, and floors on the main level are hand selected cypress and heart of pine wood. The fireplace encompasses the entire height of the vaulted ceilings and offers a nice setting to relax and unwind.

### MORE ABOUT THE RANKIN / SIMPSON 81

Stairs lead up to a loft which overlooks the main level and houses the living room, kitchen and a full bathroom. The kitchen is complete with stainless appliances, an island, and a breakfast area. A spiral staircase leads down to the main sleeping quarters where each of the three bedrooms have direct access to the porches. There is one full bath on the main floor and two full baths on lower level. A utility room and wet bar are also on the lower level of the cabin.