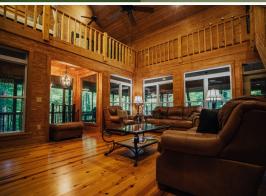

The word that comes to mind when you step inside the cabin is "detail". The vaulted ceilings, walls, and floors on the main level are hand selected cypress and heart of pine wood. The fireplace encompasses the entire height of the vaulted ceilings and offers a nice setting to relax and unwind.

### MORE ABOUT THE RANKIN / SIMPSON 81

Stairs lead up to a loft which overlooks the main level and houses the living room, kitchen and a full bathroom. The kitchen is complete with stainless appliances, an island, and a breakfast area. A spiral staircase leads down to the main sleeping quarters where each of the three bedrooms have direct access to the porches. There is one full bath on the main floor and two full baths on lower level. A utility room and wet bar are also on the lower level of the cabin.