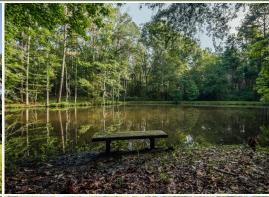

### PROPERTY INFORMATION:

- 81± Acres
- Custom Built 3-Story Cabin
- 3,122± SF
- 3 Bedrooms, 3 Baths
- Gravel Driveway
- Utilities In Place
- Pond
- Wildlife

#### THIS RECREATIONAL RETREAT IN MENDENHALL, MS IS CALLING YOUR NAME!

Featuring 81± acres and a custom-built cabin, this property will surely create memories for a lifetime. A gravel drive off Hwy 13 leads you to the centerpiece of the property: a uniquely constructed, three story, 3,122± square foot cabin offering three bedrooms and three full baths. Upon arrival, you will notice the cabin overlooks a hardwood bottom and includes a small pond that will give you seclusion and privacy. The cypress exterior of the cabin has an inviting feel and features custom built decking and a screened in porch for year-round enjoyment, as well as spectacular views.