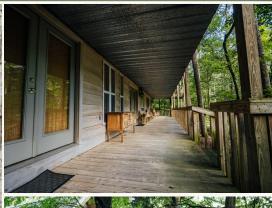

#### THIS RECREATIONAL RETREAT IN MENDENHALL, MS IS CALLING YOUR NAME!

Featuring 81± acres and a custom-built cabin, this property will surely create memories for a lifetime. A gravel drive off Hwy 13 leads you to the centerpiece of the property: a uniquely constructed, three story, 3,122± square foot cabin offering three bedrooms and three full baths. Upon arrival, you will notice the cabin overlooks a hardwood bottom and includes a small pond that will give you seclusion and privacy. The cypress exterior of the cabin has an inviting feel and features custom built decking and a screened in porch for year-round enjoyment, as well as spectacular views.

### MORE ABOUT THE RANKIN / SIMPSON 81

Stairs lead up to a loft which overlooks the main level and houses the living room, kitchen and a full bathroom. The kitchen is complete with stainless appliances, an island, and a breakfast area. A spiral staircase leads down to the main sleeping quarters where each of the three bedrooms have direct access to the porches. There is one full bath on the main floor and two full baths on lower level. A utility room and wet bar are also on the lower level of the cabin.