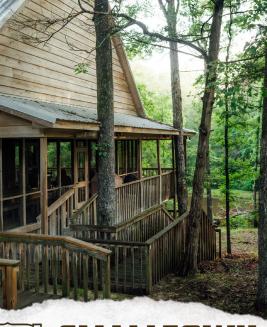

#### THIS RECREATIONAL RETREAT IN MENDENHALL, MS IS CALLING YOUR NAME!

Featuring 81± acres and a custom-built cabin, this property will surely create memories for a lifetime. A gravel drive off Hwy 13 leads you to the centerpiece of the property: a uniquely constructed, three story, 3,122± square foot cabin offering three bedrooms and three full baths. Upon arrival, you will notice the cabin overlooks a hardwood bottom and includes a small pond that will give you seclusion and privacy. The cypress exterior of the cabin has an inviting feel and features custom built decking and a screened in porch for year-round enjoyment, as well as spectacular views.

Approximately two acres are situated in Simpson County while the remaining acreage lies in Rankin County. The land consists of gently rolling terrain with pine timber making up the majority of the property. Hardwood pockets can be found in a few low drainage areas offering great travel corridors for wildlife. Deer and turkey use the property giving you an opportunity to hunt right out the back door. The pines are ready to be harvested and implementation of a wildlife management plan can increase the wildlife habitat. An old storage building is on site but will require some TLC to be fully functional. The property is being sold "as is".