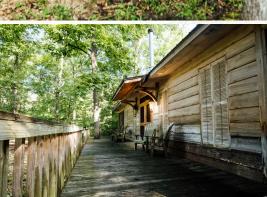

#### THIS RECREATIONAL RETREAT IN MENDENHALL, MS IS CALLING YOUR NAME!

Featuring 81± acres and a custom-built cabin, this property will surely create memories for a lifetime. A gravel drive off Hwy 13 leads you to the centerpiece of the property: a uniquely constructed, three story, 3,122± square foot cabin offering three bedrooms and three full baths. Upon arrival, you will notice the cabin overlooks a hardwood bottom and includes a small pond that will give you seclusion and privacy. The cypress exterior of the cabin has an inviting feel and features custom built decking and a screened in porch for year-round enjoyment, as well as spectacular views.

### MORE ABOUT THE RANKIN / SIMPSON 81

Stairs lead up to a loft which overlooks the main level and houses the living room, kitchen and a full bathroom. The kitchen is complete with stainless appliances, an island, and a breakfast area. A spiral staircase leads down to the main sleeping quarters where each of the three bedrooms have direct access to the porches. There is one full bath on the main floor and two full baths on lower level. A utility room and wet bar are also on the lower level of the cabin.