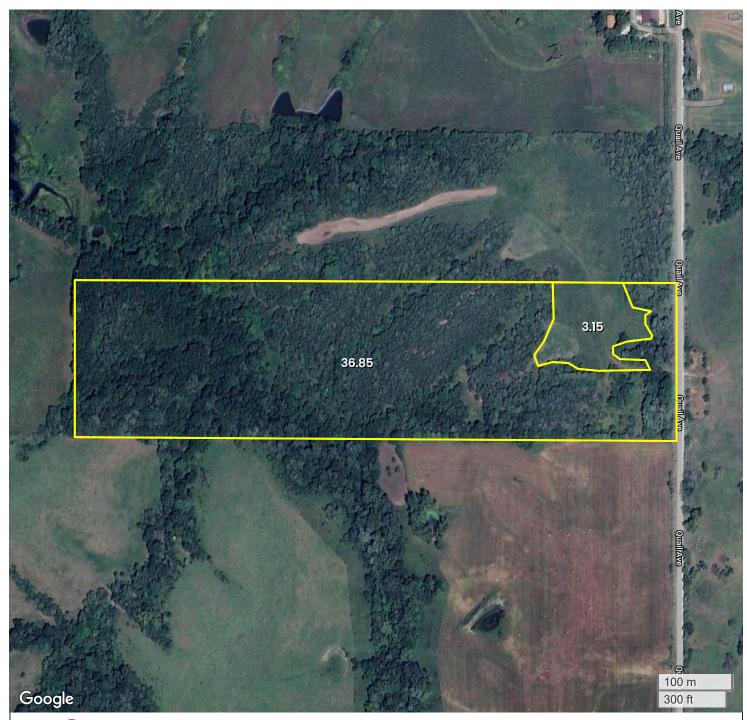

## UNION COUNTY, IA (40.00 AC TOTAL, 3.15 AC TILLABLE)

## **AERIAL MAP**

Center: 40.967084, -94.171773 10-71N-29W Sand Creek Township

Union County, IA

FarmWorth, LLC makes no representations or warranties, express or implied, as to the accuracy of any information, data, numerical values, boundaries, or any other information generated through the use of FarmWorth.com. User is solely responsible for independently investigating and determining all information provided through FarmWorth.com prior to use and waives any and all claims against FarmWorth, LLC for any inaccuracies or inconsistencies in the information and/or data.