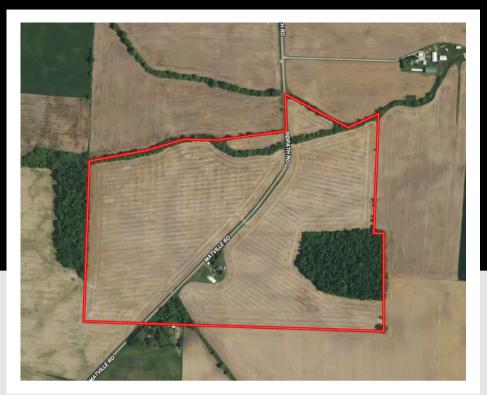

## LAND LISTING

**105± ACRES** 

PICKAWAY & FRANKLIN COUNTY Address: 9148 Matville Rd., Orient, OH 43146 Township: Scioto in Pickaway and Jackson in Franklin Tillable: 89.73 +/- Acres Wooded: 9 +/- Acres School District: Teays Valley Annual Real Estate Taxes: \$6,781.44 NCCPI: 70.62

TOTAL ASKING PRICE: \$1,890,000.00 PRICE PER ACRE: \$18,000.00

DEVIN DYE BROKER/AUCTIONEER 419-303-5891

Parcel Number: Pickaway County L2700010065200 & Franklin County 160000239

Location: 3 miles south of SR 665 on Matville Rd.

9148 Matville Rd, Orient Ohio is comprised of 105 +/- Acres located just south of Columbus Ohio. This property is only 3 miles south of Interstate 71 with great access to an extreamly fast growing central Ohio Community. This property consist of 89.73 acres of tillable land and 9 acres of wooded land. The home on this property consists of a 1,376 Square Feet of living space builit in 1900 2 bedroom 1 full bath.