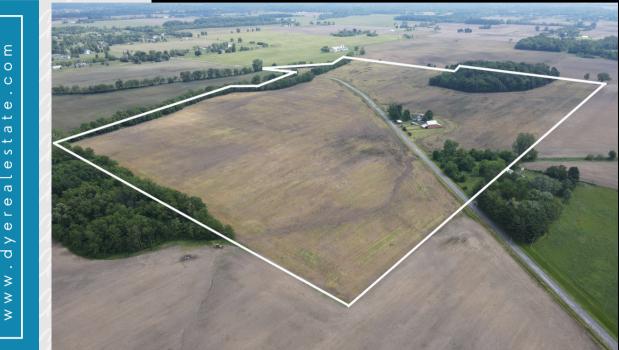

## LAND LISTING

**105± ACRES** 

PICKAWAY & FRANKLIN COUNTY Address: 9148 Matville Rd., Orient, OH 43146 Township: Scioto in Pickaway and Jackson in Franklin Tillable: 89.73 +/- Acres Wooded: 9 +/- Acres School District: Teays Valley Annual Real Estate Taxes: \$6,781.44 NCCPI: 70.62

9148 Matville Rd, Orient Ohio is comprised of 105 +/- Acres located just south of Columbus Ohio. This property is only 3 miles south of Interstate 71 with great access to an extreamly fast growing central Ohio Community. This property consist of 89.73 acres of tillable land and 9 acres of wooded land. The home on this property consists of a 1,376 Square Feet of living space builit in 1900 2 bedroom 1 full bath.