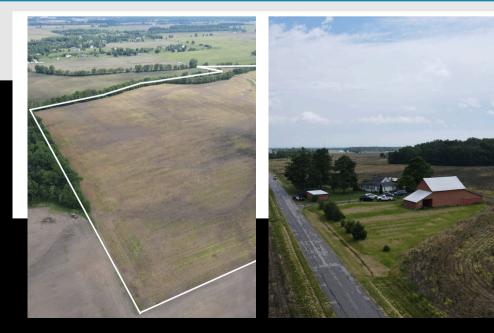

9148 Matville Rd, Orient Ohio is comprised of 105 +/- Acres located just south of Columbus Ohio. This property is only 3 miles south of Interstate 71 with great access to an extreamly fast growing central Ohio Community. This property consist of 89.73 acres of tillable land and 9 acres of wooded land. The home on this property consists of a 1,376 Square Feet of living space builit in 1900 2 bedroom 1 full bath.

House Info: Sq. Ft.: 1,376 Bedrooms: 2 Bathrooms: 1 Total Number of Rooms: 5 Heating Type: Oil Cooking: Central Basement: Full Barn: 30x42 Metal Shed: 20x30

DEVIN DYE BROKER/AUCTIONEER 419-303-5891