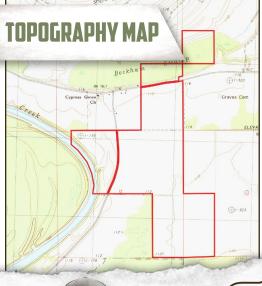

#### PROPERTY INFORMATION:

- 563.53± Total Acres
- 460± Tillable Acres
- Ag Land and Cypress Brake
- Predominately Alligator Clay and Dundee Loam
- 3 Irrigation Wells
- 1 Center Pivot Can Be Purchased from the Tenant

### **WELCOME TO THE LEFLORE 563.53**

WELCOME TO THE LEFLORE 563.53, A BEAUTIFUL PIECE OF THE MISSISSIPPI DELTA LOCATED IN SOUTHERN LEFLORE COUNTY JUST 15 MILES NORTH OF BELZONI. Access to the property is available from both County Roads 559 and 553. Delta farmland is one of the most sought after investments and this tract checks many boxes. The farming portion of the property consists of approximately 163 acres set up to be row irrigated with two wells and roughly 160 acres under a center pivot owned by the tenant which can be purchased from them. The well for the pivot goes with the farm. There is 80 acres set up to be easily land formed and irrigated. The remaining acreage consists of 61 acres of dryland with 19 acres on Bear Creek that is great for fishing and could also serve as a potential cabin site. The Leflore 563 can grow it all: cotton, corn or soybeans, and from a recreational standpoint, the Leflore 563 also features 75± acres of Cypress Brake offering duck and deer hunting.