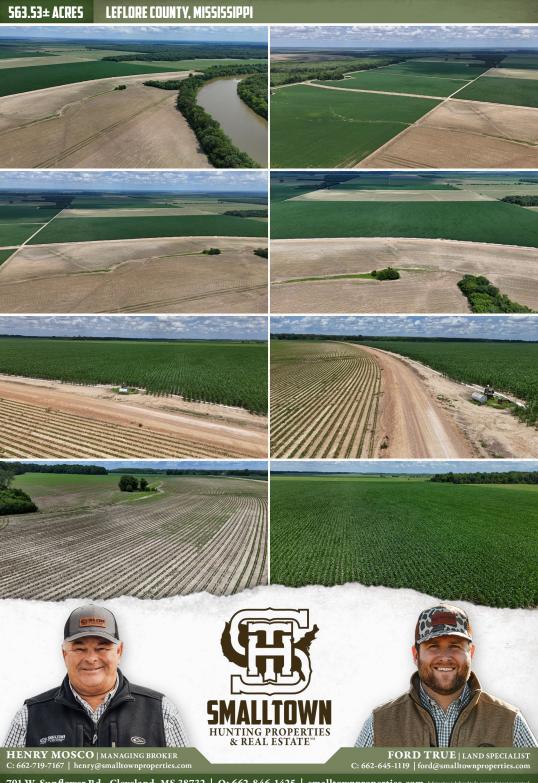

#### PROPERTY INFORMATION:

- 563.53± Total Acres
- 460± Tillable Acres
- Ag Land and Cypress Brake
- Predominately Alligator Clay and Dundee Loam
- 3 Irrigation Wells
- 1 Center Pivot Can Be Purchased from the Tenant

### **WELCOME TO THE LEFLORE 563.53**

WELCOME TO THE LEFLORE 563.53, A BEAUTIFUL PIECE OF THE MISSISSIPPI DELTA LOCATED IN SOUTHERN LEFLORE COUNTY JUST 15 MILES NORTH OF BELZONI. Access to the property is available from both County Roads 559 and 553. Delta farmland is one of the most sought after investments and this tract checks many boxes. The farming portion of the property consists of approximately 163 acres set up to be row irrigated with two wells and roughly 160 acres under a center pivot owned by the tenant which can be purchased from them. The well for the pivot goes with the farm. There is 80 acres set up to be easily land formed and irrigated. The remaining acreage consists of 61 acres of dryland with 19 acres on Bear Creek that is great for fishing and could also serve as a potential cabin site. The Leflore 563 can grow it all: cotton, corn or soybeans, and from a recreational standpoint, the Leflore 563 also features 75± acres of Cypress Brake offering duck and deer hunting.