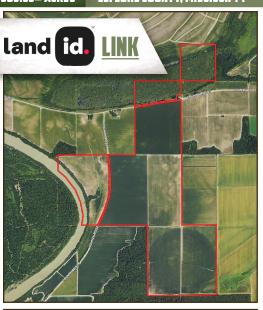

#### LOCATION:

- Swiftown Community
- Leflore County, MS
- Access from County Roads
   559 and 553
- 11± Miles Northeast of Belzoni
- 27± Miles Southwest of Greenwood

#### PROPERTY INFORMATION:

- 563.53± Total Acres
- 460± Tillable Acres
- Ag Land and Cypress Brake
- Predominately Alligator Clay and Dundee Loam
- 3 Irrigation Wells
- 1 Center Pivot Can Be Purchased from the Tenant

### **WELCOME TO THE LEFLORE 563.53**

WELCOME TO THE LEFLORE 563.53, A BEAUTIFUL PIECE OF THE MISSISSIPPI DELTA LOCATED IN SOUTHERN LEFLORE COUNTY JUST 15 MILES NORTH OF BELZONI. Access to the property is available from both County Roads 559 and 553. Delta farmland is one of the most sought after investments and this tract checks many boxes. The farming portion of the property consists of approximately 163 acres set up to be row irrigated with two wells and roughly 160 acres under a center pivot owned by the tenant which can be purchased from them. The well for the pivot goes with the farm. There is 80 acres set up to be easily land formed and irrigated. The remaining acreage consists of 61 acres of dryland with 19 acres on Bear Creek that is great for fishing and could also serve as a potential cabin site. The Leflore 563 can grow it all: cotton, corn or soybeans, and from a recreational standpoint, the Leflore 563 also features 75± acres of Cypress Brake offering duck and deer hunting.