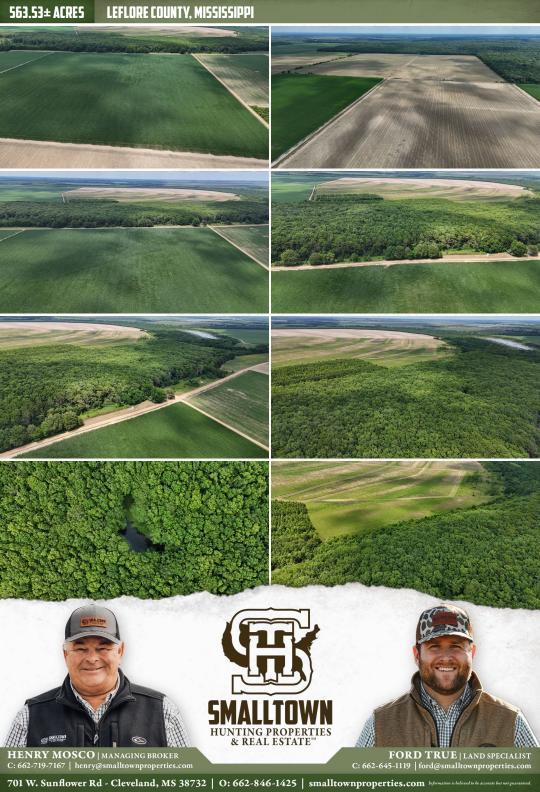

#### PROPERTY INFORMATION:

- 563.53± Total Acres
- 460± Tillable Acres
- Ag Land and Cypress Brake
- Predominately Alligator Clay and Dundee Loam
- 3 Irrigation Wells
- 1 Center Pivot Can Be Purchased from the Tenant

### **WELCOME TO THE LEFLORE 563.53**

WELCOME TO THE LEFLORE 563.53, A BEAUTIFUL PIECE OF THE MISSISSIPPI DELTA LOCATED IN SOUTHERN LEFLORE COUNTY JUST 15 MILES NORTH OF BELZONI. Access to the property is available from both County Roads 559 and 553. Delta farmland is one of the most sought after investments and this tract checks many boxes. The farming portion of the property consists of approximately 163 acres set up to be row irrigated with two wells and roughly 160 acres under a center pivot owned by the tenant which can be purchased from them. The well for the pivot goes with the farm. There is 80 acres set up to be easily land formed and irrigated. The remaining acreage consists of 61 acres of dryland with 19 acres on Bear Creek that is great for fishing and could also serve as a potential cabin site. The Leflore 563 can grow it all: cotton, corn or soybeans, and from a recreational standpoint, the Leflore 563 also features 75± acres of Cypress Brake offering duck and deer hunting.