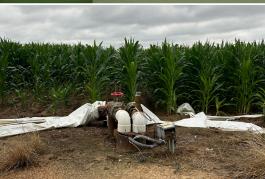

#### PROPERTY INFORMATION:

- 563.53± Total Acres
- 460± Tillable Acres
- Ag Land and Cypress Brake
- Predominately Alligator Clay and Dundee Loam
- 3 Irrigation Wells
- 1 Center Pivot Can Be Purchased from the Tenant

### **WELCOME TO THE LEFLORE 563.53**

WELCOME TO THE LEFLORE 563.53, A BEAUTIFUL PIECE OF THE MISSISSIPPI DELTA LOCATED IN SOUTHERN LEFLORE COUNTY JUST 15 MILES NORTH OF BELZONI. Access to the property is available from both County Roads 559 and 553. Delta farmland is one of the most sought after investments and this tract checks many boxes. The farming portion of the property consists of approximately 163 acres set up to be row irrigated with two wells and roughly 160 acres under a center pivot owned by the tenant which can be purchased from them. The well for the pivot goes with the farm. There is 80 acres set up to be easily land formed and irrigated. The remaining acreage consists of 61 acres of dryland with 19 acres on Bear Creek that is great for fishing and could also serve as a potential cabin site. The Leflore 563 can grow it all: cotton, corn or soybeans, and from a recreational standpoint, the Leflore 563 also features 75± acres of Cypress Brake offering duck and deer hunting.