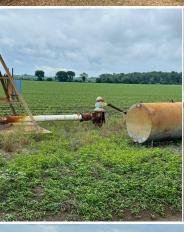

#### PROPERTY INFORMATION:

- 563.53± Total Acres
- 460± Tillable Acres
- Ag Land and Cypress Brake
- Predominately Alligator Clay and Dundee Loam
- 3 Irrigation Wells
- 1 Center Pivot Can Be Purchased from the Tenant

### **WELCOME TO THE LEFLORE 563.53**

WELCOME TO THE LEFLORE 563.53, A BEAUTIFUL PIECE OF THE MISSISSIPPI DELTA LOCATED IN SOUTHERN LEFLORE COUNTY JUST 15 MILES NORTH OF BELZONI. Access to the property is available from both County Roads 559 and 553. Delta farmland is one of the most sought after investments and this tract checks many boxes. The farming portion of the property consists of approximately 163 acres set up to be row irrigated with two wells and roughly 160 acres under a center pivot owned by the tenant which can be purchased from them. The well for the pivot goes with the farm. There is 80 acres set up to be easily land formed and irrigated. The remaining acreage consists of 61 acres of dryland with 19 acres on Bear Creek that is great for fishing and could also serve as a potential cabin site. The Leflore 563 can grow it all: cotton, corn or soybeans, and from a recreational standpoint, the Leflore 563 also features 75± acres of Cypress Brake offering duck and deer hunting.