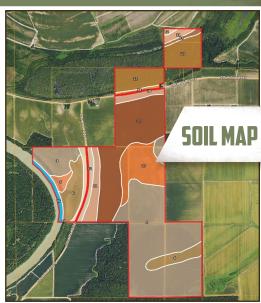

#### PROPERTY INFORMATION:

- 563.53± Total Acres
- 460± Tillable Acres
- Ag Land and Cypress Brake
- Predominately Alligator Clay and Dundee Loam
- 3 Irrigation Wells
- 1 Center Pivot Can Be Purchased from the Tenant

### **WELCOME TO THE LEFLORE 563.53**

WELCOME TO THE LEFLORE 563.53, A BEAUTIFUL PIECE OF THE MISSISSIPPI DELTA LOCATED IN SOUTHERN LEFLORE COUNTY JUST 15 MILES NORTH OF BELZONI. Access to the property is available from both County Roads 559 and 553. Delta farmland is one of the most sought after investments and this tract checks many boxes. The farming portion of the property consists of approximately 163 acres set up to be row irrigated with two wells and roughly 160 acres under a center pivot owned by the tenant which can be purchased from them. The well for the pivot goes with the farm. There is 80 acres set up to be easily land formed and irrigated. The remaining acreage consists of 61 acres of dryland with 19 acres on Bear Creek that is great for fishing and could also serve as a potential cabin site. The Leflore 563 can grow it all: cotton, corn or soybeans, and from a recreational standpoint, the Leflore 563 also features 75± acres of Cypress Brake offering duck and deer hunting.