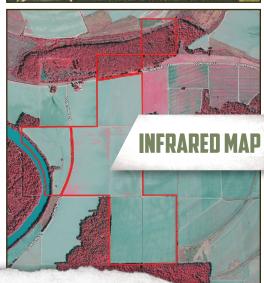

### **WELCOME TO THE LEFLORE 563.53**

WELCOME TO THE LEFLORE 563.53, A BEAUTIFUL PIECE OF THE MISSISSIPPI DELTA LOCATED IN SOUTHERN LEFLORE COUNTY JUST 15 MILES NORTH OF BELZONI. Access to the property is available from both County Roads 559 and 553. Delta farmland is one of the most sought after investments and this tract checks many boxes. The farming portion of the property consists of approximately 163 acres set up to be row irrigated with two wells and roughly 160 acres under a center pivot owned by the tenant which can be purchased from them. The well for the pivot goes with the farm. There is 80 acres set up to be easily land formed and irrigated. The remaining acreage consists of 61 acres of dryland with 19 acres on Bear Creek that is great for fishing and could also serve as a potential cabin site. The Leflore 563 can grow it all: cotton, corn or soybeans, and from a recreational standpoint, the Leflore 563 also features 75± acres of Cypress Brake offering duck and deer hunting.