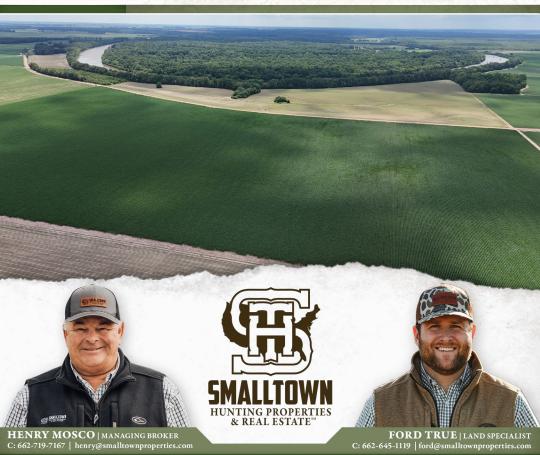

# 563.53± ACRES LEFLORE COUNTY, MS \$3,300,000

5MALTUWN
HUNTING PROPERTIES
& REAL ESTATE\*\*

OFFICE (662) 846-1425

### **WELCOME TO THE LEFLORE 563.53**

WELCOME TO THE LEFLORE 563.53, A BEAUTIFUL PIECE OF THE MISSISSIPPI DELTA LOCATED IN SOUTHERN LEFLORE COUNTY JUST 15 MILES NORTH OF BELZONI. Access to the property is available from both County Roads 559 and 553. Delta farmland is one of the most sought after investments and this tract checks many boxes. The farming portion of the property consists of approximately 163 acres set up to be row irrigated with two wells and roughly 160 acres under a center pivot owned by the tenant which can be purchased from them. The well for the pivot goes with the farm. There is 80 acres set up to be easily land formed and irrigated. The remaining acreage consists of 61 acres of dryland with 19 acres on Bear Creek that is great for fishing and could also serve as a potential cabin site. The Leflore 563 can grow it all: cotton, corn or soybeans, and from a recreational standpoint, the Leflore 563 also features 75± acres of Cypress Brake offering duck and deer hunting.