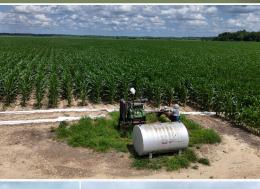

#### PROPERTY INFORMATION:

- 563.53± Total Acres
- 460± Tillable Acres
- Ag Land and Cypress Brake
- Predominately Alligator Clay and Dundee Loam
- 3 Irrigation Wells
- 1 Center Pivot Can Be Purchased from the Tenant

### **WELCOME TO THE LEFLORE 563.53**

WELCOME TO THE LEFLORE 563.53, A BEAUTIFUL PIECE OF THE MISSISSIPPI DELTA LOCATED IN SOUTHERN LEFLORE COUNTY JUST 15 MILES NORTH OF BELZONI. Access to the property is available from both County Roads 559 and 553. Delta farmland is one of the most sought after investments and this tract checks many boxes. The farming portion of the property consists of approximately 163 acres set up to be row irrigated with two wells and roughly 160 acres under a center pivot owned by the tenant which can be purchased from them. The well for the pivot goes with the farm. There is 80 acres set up to be easily land formed and irrigated. The remaining acreage consists of 61 acres of dryland with 19 acres on Bear Creek that is great for fishing and could also serve as a potential cabin site. The Leflore 563 can grow it all: cotton, corn or soybeans, and from a recreational standpoint, the Leflore 563 also features 75± acres of Cypress Brake offering duck and deer hunting.