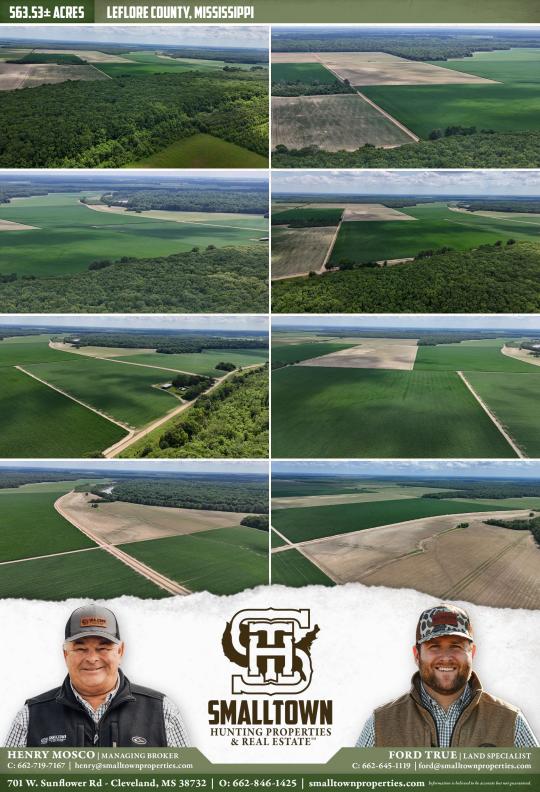

#### PROPERTY INFORMATION:

- 563.53± Total Acres
- 460± Tillable Acres
- Ag Land and Cypress Brake
- Predominately Alligator Clay and Dundee Loam
- 3 Irrigation Wells
- 1 Center Pivot Can Be Purchased from the Tenant

### **WELCOME TO THE LEFLORE 563.53**

WELCOME TO THE LEFLORE 563.53, A BEAUTIFUL PIECE OF THE MISSISSIPPI DELTA LOCATED IN SOUTHERN LEFLORE COUNTY JUST 15 MILES NORTH OF BELZONI. Access to the property is available from both County Roads 559 and 553. Delta farmland is one of the most sought after investments and this tract checks many boxes. The farming portion of the property consists of approximately 163 acres set up to be row irrigated with two wells and roughly 160 acres under a center pivot owned by the tenant which can be purchased from them. The well for the pivot goes with the farm. There is 80 acres set up to be easily land formed and irrigated. The remaining acreage consists of 61 acres of dryland with 19 acres on Bear Creek that is great for fishing and could also serve as a potential cabin site. The Leflore 563 can grow it all: cotton, corn or soybeans, and from a recreational standpoint, the Leflore 563 also features 75± acres of Cypress Brake offering duck and deer hunting.