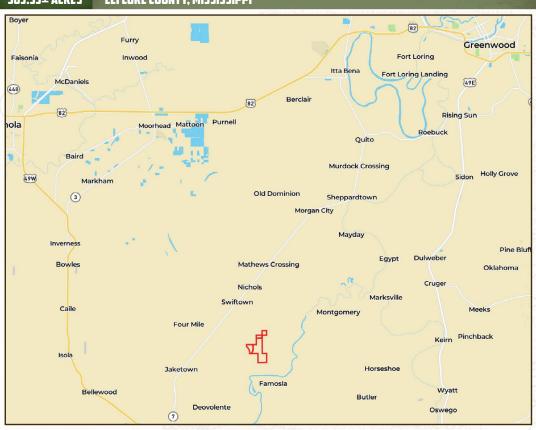

#### LOCATION:

- Swiftown Community
- Leflore County, MS
- Access from County Roads
   559 and 553
- 11± Miles Northeast of Belzoni
- 27± Miles Southwest of Greenwood