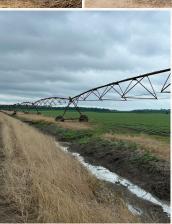

#### PROPERTY INFORMATION:

- 563.53± Total Acres
- 460± Tillable Acres
- Ag Land and Cypress Brake
- Predominately Alligator Clay and Dundee Loam
- 3 Irrigation Wells
- 1 Center Pivot Can Be Purchased from the Tenant

### **WELCOME TO THE LEFLORE 563.53**

WELCOME TO THE LEFLORE 563.53, A BEAUTIFUL PIECE OF THE MISSISSIPPI DELTA LOCATED IN SOUTHERN LEFLORE COUNTY JUST 15 MILES NORTH OF BELZONI. Access to the property is available from both County Roads 559 and 553. Delta farmland is one of the most sought after investments and this tract checks many boxes. The farming portion of the property consists of approximately 163 acres set up to be row irrigated with two wells and roughly 160 acres under a center pivot owned by the tenant which can be purchased from them. The well for the pivot goes with the farm. There is 80 acres set up to be easily land formed and irrigated. The remaining acreage consists of 61 acres of dryland with 19 acres on Bear Creek that is great for fishing and could also serve as a potential cabin site. The Leflore 563 can grow it all: cotton, corn or soybeans, and from a recreational standpoint, the Leflore 563 also features 75± acres of Cypress Brake offering duck and deer hunting.