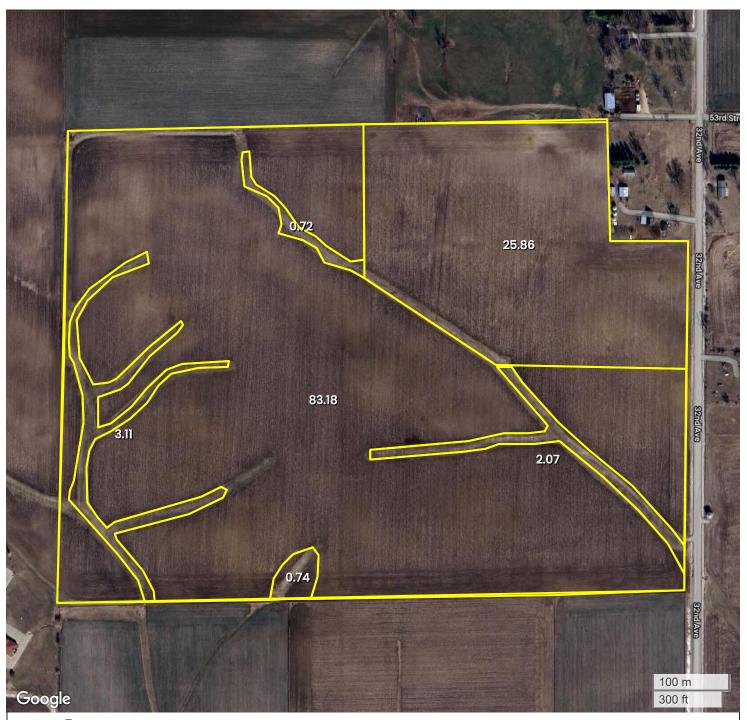

## GPA FARMLAND, LLC (115.58 AC TOTAL, 114.94 AC TILLABLE)

## **AERIAL MAP**

Center: 42.244892, -91.876149

22-86N-9W Polk Township Benton County, IA

FarmWorth, LLC makes no representations or warranties, express or implied, as to the accuracy of any information, data, numerical values, boundaries, or any other information generated through the use of FarmWorth.com. User is solely responsible for independently investigating and determining all information provided through FarmWorth.com prior to use and waives any and all claims against FarmWorth, LLC for any inaccuracies or inconsistencies in the information and/or data.