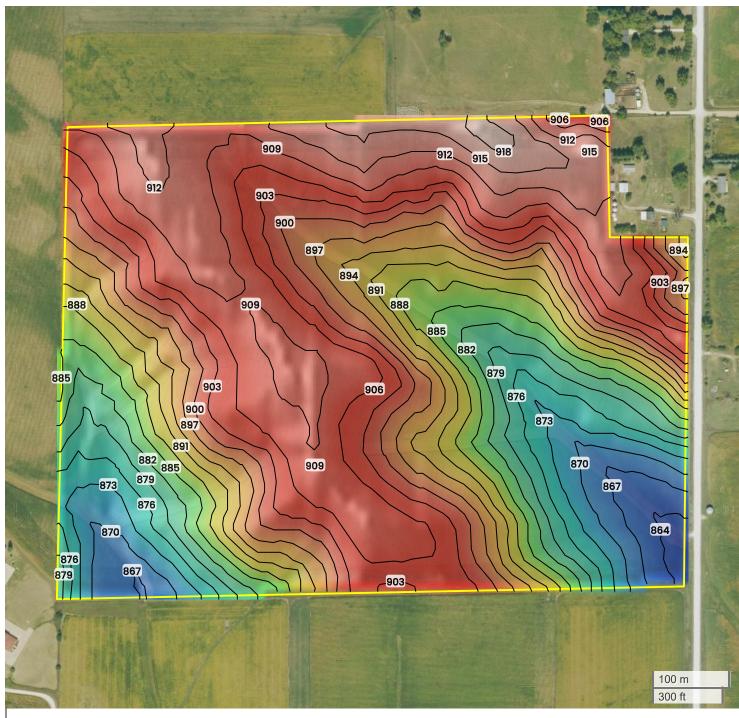

864 ft 918 ft

Center: 42.244914, -91.876156

22-86N-9W

Polk Township

Benton County, IA

FarmWorth, LLC makes no representations or warranties, express or implied, as to the accuracy of any information, data, numerical values, boundaries, or any other information generated through the use of FarmWorth.com. User is solely responsible for independently investigating and determining all information provided through FarmWorth.com prior to use and waives any and all claims against FarmWorth, LLC for any inaccuracies or inconsistencies in the information and/or data.

 Source:
 USGS 10m DEM

 Interval(ft):
 3

 Max:
 918.0 ft

 Min:
 864.0 ft

 Range:
 54.0 ft

 Average:
 891.0 ft