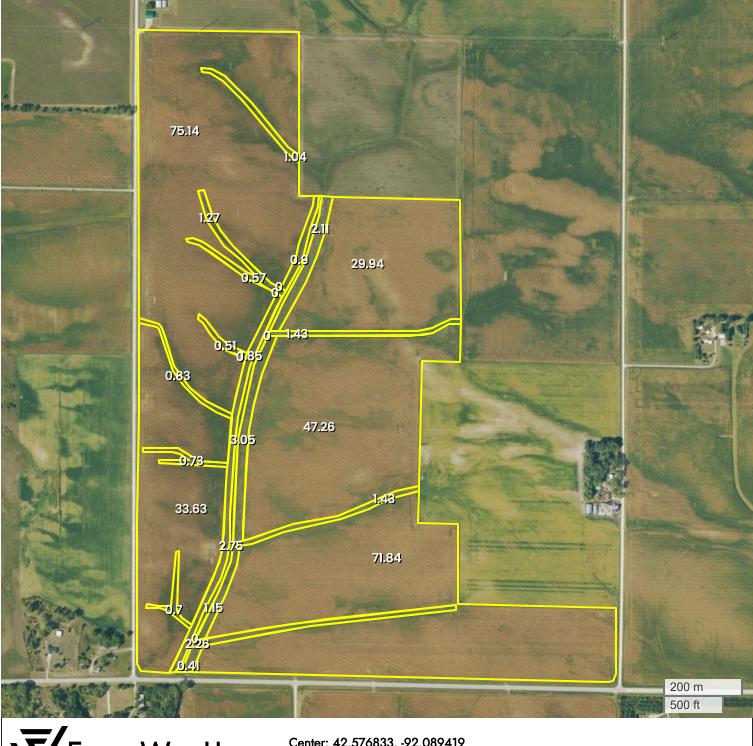

RIVERVIEW FAMILY FARMS - BLACK HAWK (289 AC TOTAL, 280.05 AC TILLABLE)

Center: 42.576833, -92.089419 25-90N-11W Lester Township

FarmWorth, LLC makes no representations or warranties, express or implied, as to the accuracy of any information, data, numerical values, boundaries, or any other information generated through the use of FarmWorth.com. User is solely responsible for independently investigating and determining all information provided through FarmWorth.com prior to use and waives any and all claims against FarmWorth, LLC for any inaccuracies or inconsistencies in the information and/or data.