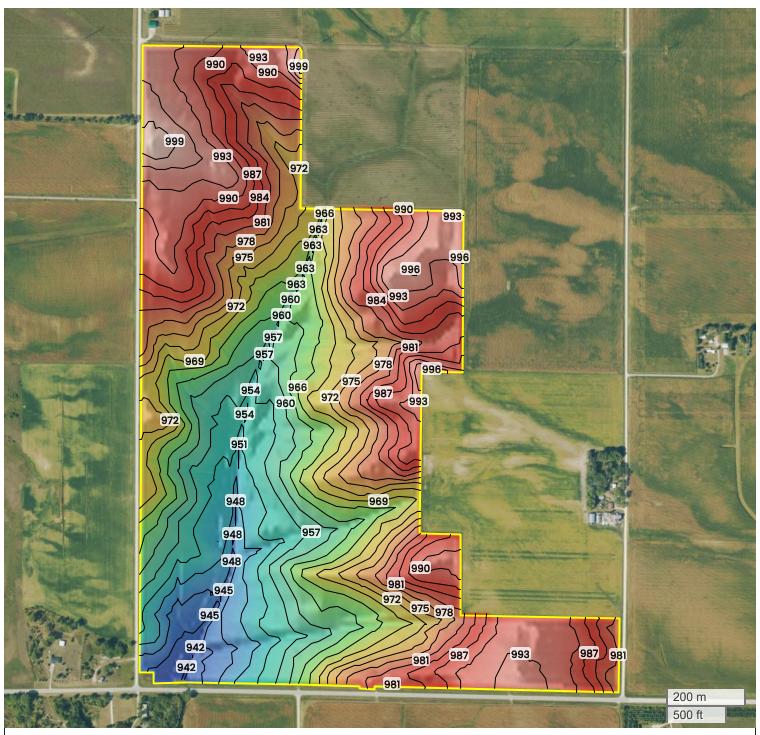

## **TOPOGRAPHY**

942 ft 999 ft

Center: 42.576779, -92.089426

25-90N-11W

Lester Township Black Hawk County, IA

FarmWorth

FarmWorth, LLC makes no representations or warranties, express or implied, as to the accuracy of any information, data, numerical values, boundaries, or any other information generated through the use of FarmWorth.com. User is solely responsible for independently investigating and determining all information provided through FarmWorth.com prior to use and waives any and all claims against FarmWorth, LLC for any inaccuracies or inconsistencies in the information and/or data.

 Source:
 USGS 10m DEM

 Interval(ft):
 3

 Max:
 999.0 ft

 Min:
 942.0 ft

 Range:
 57.0 ft

 Average:
 970.5 ft