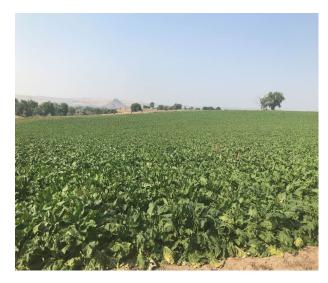

## **Treasure Valley Farmland**

Malheur County, Oregon (Row Crops) 904.6 Gross Acres | 747 Irrigated Acres Asking Price: \$7,250,000

- This asset is comprised of four noncontiguous tracts found in Malheur County, one of Oregon's premier agriculture districts.
- Historically grown commodities include barley, corn, potatoes, sugar beets and wheat.
- All farms possess robust water profiles with adequate water rights.
- The property improvements include: 12,000 bu grain bin, 1,778 sq ft home with an 1,852 sq ft basement constructed in 1952, a large machine shed, and a barn and equipment storage building.
- Irrigation infrastructure includes 9 pivots, and approximately 71 acres of wheel-lines.