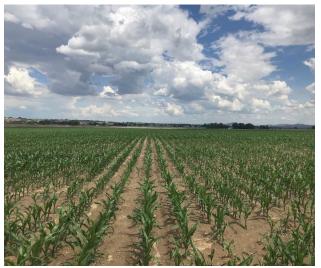

## **Treasure Valley Farmland**

Malheur County, Oregon (Row Crops) 904.6 Gross Acres | 747 Irrigated Acres Asking Price: \$7,250,000

- This asset is comprised of four noncontiguous tracts found in Malheur County, one of Oregon's premier agriculture districts.
- Historically grown commodities include barley, corn, potatoes, sugar beets and wheat.
- All farms possess robust water profiles with adequate water rights.
- The property improvements include: 12,000 bu grain bin, 1,778 sq ft home with an 1,852 sq ft basement constructed in 1952, a large machine shed, and a barn and equipment storage building.
- Irrigation infrastructure includes 9 pivots, and approximately 71 acres of wheel-lines.