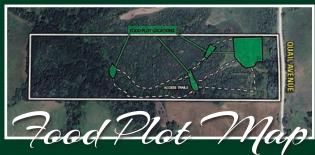

Peoples Company is pleased to present this unique 38.49 surveyed acres opportunity in Southern Union County outside Arispe, Iowa. Unlock the potential of Southern Iowa with this affordably priced farm, nestled close to Sun Valley Lake & within an hour's drive of Des Moines. This farm is desirable for a multitude of reasons.