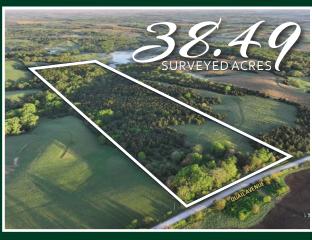

Peoples Company is pleased to present this unique 38.49 surveyed acres opportunity in Southern Union County outside Arispe, Iowa. Unlock the potential of Southern Iowa with this affordably priced farm, nestled close to Sun Valley Lake & within an hour's drive of Des Moines. This farm is desirable for a multitude of reasons.