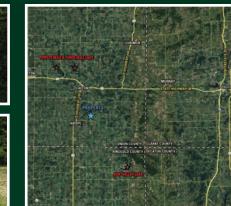

QUAIL AVENUE | ARISPE, IA 50831 From Arispe, Iowa: Head east on 240th Street for 2.75 miles to Quail Avenue. Turn left (north) on Quail Avenue and proceed north for .75 miles. The property is located on the left side (west) of the road. Look for the Peoples Company sign.