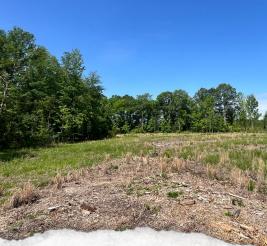

### **WELCOME TO THE RANKIN 59.44**

LOCATED OFF MOUNT HELM ROAD IN RANKIN COUNTY, MS, THIS SURVEYED 59,44± ACRE TRACT IS CONVENIENTLY SITUATED APPROXIMATELY 14 MILES NORTHEAST OF BRANDON. The property offers roughly 1,000 feet of road frontage with power and water available along the road. There is a high transmission line traversing the property from east to west across the middle portion of the parcel. A majority of the land has been cleared offering the possibility for a home site or future development project. Power is provided through Central EPA and the water is with the East Fannin Water Association. The school district is listed under Northwest Rankin. Whether you are looking for a development project or to set roots in the country, give the Rankin 59.44 a look!