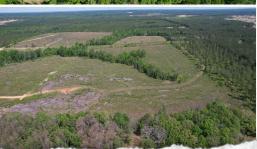

### **WELCOME TO THE RANKIN 59.44**

LOCATED OFF MOUNT HELM ROAD IN RANKIN COUNTY, MS, THIS SURVEYED 59,44± ACRE TRACT IS CONVENIENTLY SITUATED APPROXIMATELY 14 MILES NORTHEAST OF BRANDON. The property offers roughly 1,000 feet of road frontage with power and water available along the road. There is a high transmission line traversing the property from east to west across the middle portion of the parcel. A majority of the land has been cleared offering the possibility for a home site or future development project. Power is provided through Central EPA and the water is with the East Fannin Water Association. The school district is listed under Northwest Rankin. Whether you are looking for a development project or to set roots in the country, give the Rankin 59.44 a look!

#### PROPERTY INFORMATION:

- 59.44± Surveyed Acres
- 1,000± Feet of Mount Helm Frontage
- Utilities Available