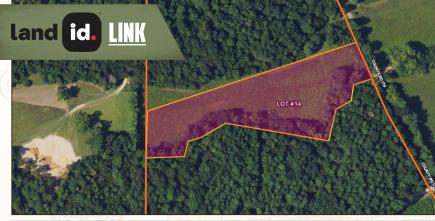

### **LOCATION:**

- Oakland, MS
- Yalobusha County
- 2.5± Miles from Enid Lake
- Frontage on County Road 174

### **COORDINATES:**

• 34.1121, -89.91986

5.68 ± ACRES YALOBUSHA COUNTY, MISSISSIPPI

Additional acreage and lots are available for purchase as indicated by the map; however as they sell, updates may not be made immediately. Contact Rheagan Vaughn, the listing agent for the most up to date availability.