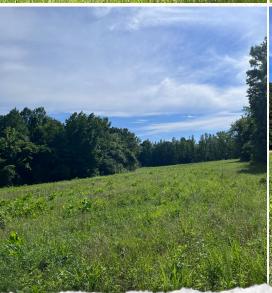

## **WELCOME TO THE YALOBUSHA 5.68**

IF YOU ARE LOOKING FOR A PLACE TO ESCAPE THE HUSTLE AND BUSTLE OF CITY LIVING, THIS COULD BE THE SPOT FOR YOU! Situated on County Road 174 in Yalobusha County, MS, this 5.68± acre tract offers endless possibilities for a cabin site, a spot to park your camper, or a site for your forever home. The mostly flat terrain and open area makes for easy building and utilities are available at the road! Mature pines and hardwoods beautifully frame the property and with its close proximity to Enid Lake you could have your boat in the water in minutes! The owner is willing to finance.