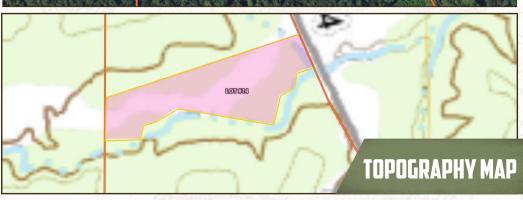

### **LOCATION:**

- Oakland, MS
- Yalobusha County
- 2.5± Miles from Enid Lake
- Frontage on County Road 174

### **COORDINATES:**

• 34.1121, -89.91986

5.68 ± ACRES YALOBUSHA COUNTY, MISSISSIPPI