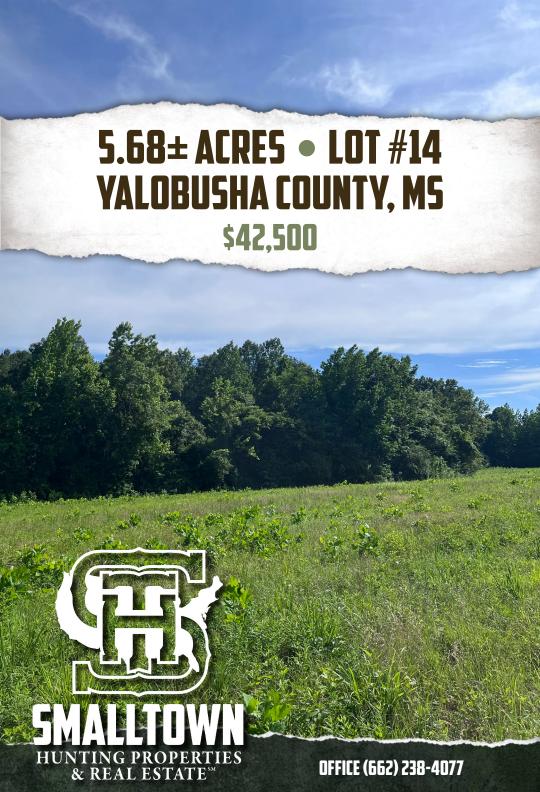

## THE YALOBUSHA 5.68

## **WELCOME TO THE YALOBUSHA 5.68**

IF YOU ARE LOOKING FOR A PLACE TO ESCAPE THE HUSTLE AND BUSTLE OF CITY LIVING, THIS COULD BE THE SPOT FOR YOU! Situated on County Road 174 in Yalobusha County, MS, this 5.68± acre tract offers endless possibilities for a cabin site, a spot to park your camper, or a site for your forever home. The mostly flat terrain and open area makes for easy building and utilities are available at the road! Mature pines and hardwoods beautifully frame the property and with its close proximity to Enid Lake you could have your boat in the water in minutes! The owner is willing to finance.

5.68 ± ACRES YALOBUSHA COUNTY, MISSISSIPPI