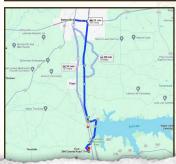

### RHEAGAN VAUGHN

LAND & RESIDENTIAL SPECIALIST

C: 662-816-3952

O: 662-238-4077

rheagan@smalltownproperties.com

50 CR 401 - Oxford, MS 38655

smalltownproperties.com

Directions From Batesville, MS: Travel south on I-55. Follow I-55 S to County Road 36/Enid Dam Road/Pope Road in Yalobusha County. Take exit 233 from I-55 S. Continue on Enid Dam Road and then take Enid-Teasdale Road to County Road 174.

## LINK TO GOOGLE MAP DIRECTIONS