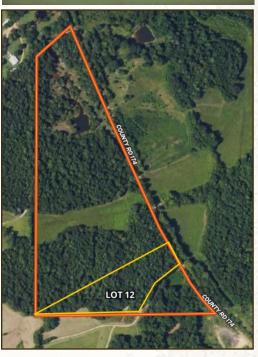

#### LOCATION:

- · Oakland, MS
- Yalobusha County
- 2.5± Miles from Enid Lake
- Frontage on County Road 174

### **PROPERTY INFORMATION:**

- 6.29± Acres
- Cabin or Home Sites
- Flat to Rolling Terrain
- Large Pines and Hardwoods
- Power and Water Available
- Coffeeville School District
- Seller Willing to Finance
- Close Proximity to Enid Lake
- No Covenants or Restrictions