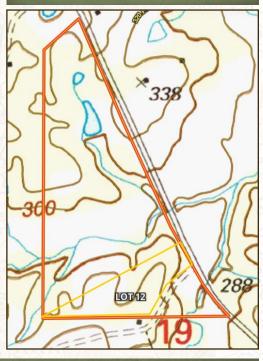

### TOPOGRAPHY MAP

Directions From Batesville, MS: Travel south on I-55. Follow I-55 S to County Road 36/Enid Dam Road/Pope Road in Yalobusha County. Take exit 233 from I-55 S. Continue on Enid Dam Road and then take Enid-Teasdale Road to County Road 174.