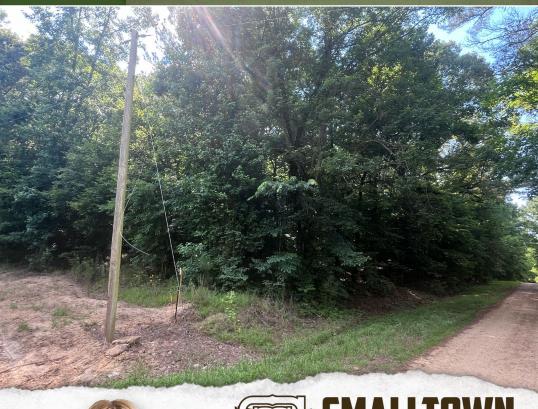

### **PROPERTY INFORMATION:**

- 6.29± Acres
- Cabin or Home Sites
- Flat to Rolling Terrain
- Large Pines and Hardwoods
- Power and Water Available
- Coffeeville School District
- Seller Willing to Finance
- Close Proximity to Enid Lake
- No Covenants or Restrictions

## **WELCOME TO THE YALOBUSHA 6.29**

DISCOVER A WOODED OASIS WHERE NO RESTRICTIONS HOLD YOU BACK! Perfect for building your dream home or cozy cabin, this 6.43+/- acre Yalobusha County, MS lot is a blank canvas close to the picturesque Enid Lake. If you love the the outdoors, Persimmon Recreational Park area is minutes away! Other features include a flat to rolling terrain, power and utilities available and frontage on County Road 174. The seller is willing to finance.