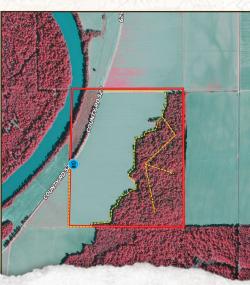

#### **LOCATION:**

- Leflore County, MS
- 15± Miles NE of Belzoni
- 30± Miles SW of Greenwood
- Frontage on County Road 529
- Water Frontage on Wasp Lake

#### **COORDINATES:**

• 33.25976, -90.40905

#### **PROPERTY INFORMATION:**

- 166.8± Total Acres
- 78.13± Acres of Row Crop Farmland
- 80.50± Acres of Hardwood Timber
- 8.17± Acres of CRP
- Irrigation Well
- Internal Road System

#### **WELCOME TO THE LEFLORE 166.8**

FARMLAND ALERT! WELCOME TO THE LEFLORE 166.8, AN INCOME PRODUCING PROPERTY WITH A RECREATIONAL HAVEN. Located just outside of Belzoni, in Leflore County, MS is a total of 166.8± acres of premier farm and hunting land. Of the total 166.8± acres, 78.13± acres is an income producing row crop farm. The soil type consists of askew silt loam and Dundee loam, excellent ground for producing high yields. A variety of crops can be planted, including soybeans, corn, or cotton. An 8.17± acre area is enrolled in CRP, with a potential contract renewal in 2025. These huntable acres are currently producing \$861 in passive income.

#### MORE ABOUT THE LEFLORE 166.8

The remaining acreage balance of  $80.50\pm$  acres is in marketable hardwood timber. The thickness of the woods provides an advantage for a whitetail habitat haven. Encompassed by agriculture fields, the deer graze on high protein crops throughout the summer. A great internal road system exists in the woods, with shooting lanes and a box stand already in place.

Wasp Lake and the Yazoo River provide great water sources for the abundant wildlife, and year-round fun is possible, with fishing in the summer!

Farmland in The Mississippi Delta doesn't come to market often so take advantage of this rare opportunity!