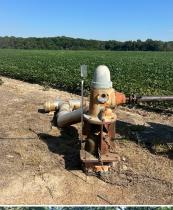

#### **PROPERTY INFORMATION:**

- 166.8± Total Acres
- 78.13± Acres of Row Crop Farmland
- 80.50± Acres of Hardwood Timber
- 8.17± Acres of CRP
- Irrigation Well
- Internal Road System