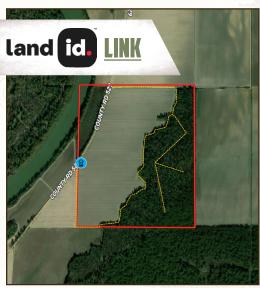

#### **LOCATION:**

- Leflore County, MS
- 15± Miles NE of Belzoni
- 30± Miles SW of Greenwood
- Frontage on County Road 529
- Water Frontage on Wasp Lake

#### **PROPERTY INFORMATION:**

- 166.8± Total Acres
- 78.13± Acres of Row Crop Farmland
- 80.50± Acres of Hardwood Timber
- 8.17± Acres of CRP
- Irrigation Well
- Internal Road System