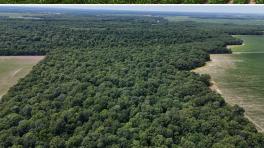

#### **PROPERTY INFORMATION:**

- 166.8± Total Acres
- 78.13± Acres of Row Crop Farmland
- 80.50± Acres of Hardwood Timber
- 8.17± Acres of CRP
- Irrigation Well
- Internal Road System

#### MORE ABOUT THE LEFLORE 166.8

The remaining acreage balance of  $80.50\pm$  acres is in marketable hardwood timber. The thickness of the woods provides an advantage for a whitetail habitat haven. Encompassed by agriculture fields, the deer graze on high protein crops throughout the summer. A great internal road system exists in the woods, with shooting lanes and a box stand already in place.