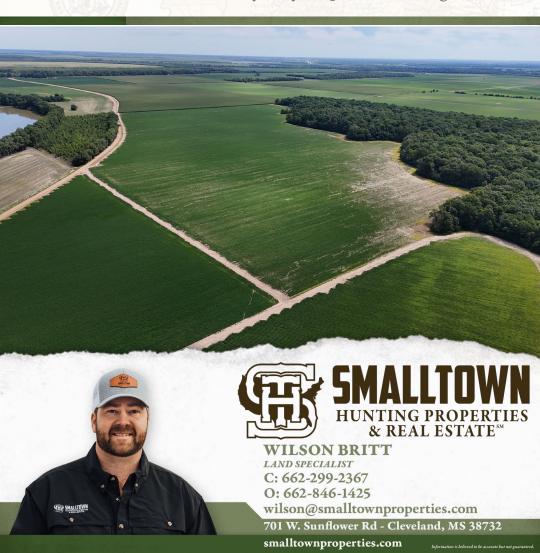

#### **PROPERTY INFORMATION:**

- 166.8± Total Acres
- 78.13± Acres of Row Crop Farmland
- 80.50± Acres of Hardwood Timber
- 8.17± Acres of CRP
- Irrigation Well
- Internal Road System

#### **WELCOME TO THE LEFLORE 166.8**

FARMLAND ALERT! WELCOME TO THE LEFLORE 166.8, AN INCOME PRODUCING PROPERTY WITH A RECREATIONAL HAVEN. Located just outside of Belzoni, in Leflore County, MS is a total of 166.8± acres of premier farm and hunting land. Of the total 166.8± acres, 78.13± acres is an income producing row crop farm. The soil type consists of askew silt loam and Dundee loam, excellent ground for producing high yields. A variety of crops can be planted, including soybeans, corn, or cotton. An 8.17± acre area is enrolled in CRP, with a potential contract renewal in 2025. These huntable acres are currently producing \$861 in passive income.

#### MORE ABOUT THE LEFLORE 166.8

The remaining acreage balance of  $80.50\pm$  acres is in marketable hardwood timber. The thickness of the woods provides an advantage for a whitetail habitat haven. Encompassed by agriculture fields, the deer graze on high protein crops throughout the summer. A great internal road system exists in the woods, with shooting lanes and a box stand already in place.

Wasp Lake and the Yazoo River provide great water sources for the abundant wildlife, and year-round fun is possible, with fishing in the summer!

Farmland in The Mississippi Delta doesn't come to market often so take advantage of this rare opportunity!