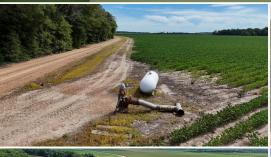

#### **PROPERTY INFORMATION:**

- 166.8± Total Acres
- 78.13± Acres of Row Crop Farmland
- 80.50± Acres of Hardwood Timber
- 8.17± Acres of CRP
- Irrigation Well
- Internal Road System

#### **WELCOME TO THE LEFLORE 166.8**

FARMLAND ALERT! WELCOME TO THE LEFLORE 166.8, AN INCOME PRODUCING PROPERTY WITH A RECREATIONAL HAVEN. Located just outside of Belzoni, in Leflore County, MS is a total of 166.8± acres of premier farm and hunting land. Of the total 166.8± acres, 78.13± acres is an income producing row crop farm. The soil type consists of askew silt loam and Dundee loam, excellent ground for producing high yields. A variety of crops can be planted, including soybeans, corn, or cotton. An 8.17± acre area is enrolled in CRP, with a potential contract renewal in 2025. These huntable acres are currently producing \$861 in passive income.