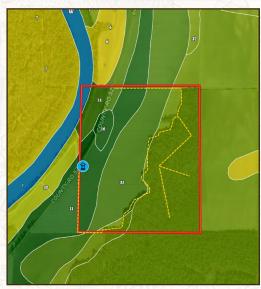

#### **WELCOME TO THE LEFLORE 166.8**

FARMLAND ALERT! WELCOME TO THE LEFLORE 166.8, AN INCOME PRODUCING PROPERTY WITH A RECREATIONAL HAVEN. Located just outside of Belzoni, in Leflore County, MS is a total of 166.8± acres of premier farm and hunting land. Of the total 166.8± acres, 78.13± acres is an income producing row crop farm. The soil type consists of askew silt loam and Dundee loam, excellent ground for producing high yields. A variety of crops can be planted, including soybeans, corn, or cotton. An 8.17± acre area is enrolled in CRP, with a potential contract renewal in 2025. These huntable acres are currently producing \$861 in passive income.