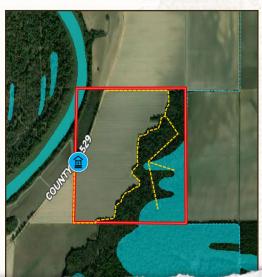

#### **LOCATION:**

- Leflore County, MS
- 15± Miles NE of Belzoni
- 30± Miles SW of Greenwood
- Frontage on County Road 529
- Water Frontage on Wasp Lake

Wasp Lake and the Yazoo River provide great water sources for the abundant wildlife, and year-round fun is possible, with fishing in the summer!

Farmland in The Mississippi Delta doesn't come to market often so take advantage of this rare opportunity!