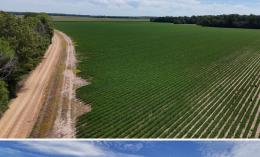

#### **PROPERTY INFORMATION:**

- 166.8± Total Acres
- 78.13± Acres of Row Crop Farmland
- 80.50± Acres of Hardwood Timber
- 8.17± Acres of CRP
- Irrigation Well
- Internal Road System

#### **WELCOME TO THE LEFLORE 166.8**

FARMLAND ALERT! WELCOME TO THE LEFLORE 166.8, AN INCOME PRODUCING PROPERTY WITH A RECREATIONAL HAVEN. Located just outside of Belzoni, in Leflore County, MS is a total of 166.8± acres of premier farm and hunting land. Of the total 166.8± acres, 78.13± acres is an income producing row crop farm. The soil type consists of askew silt loam and Dundee loam, excellent ground for producing high yields. A variety of crops can be planted, including soybeans, corn, or cotton. An 8.17± acre area is enrolled in CRP, with a potential contract renewal in 2025. These huntable acres are currently producing \$861 in passive income.

#### MORE ABOUT THE LEFLORE 166.8

The remaining acreage balance of  $80.50\pm$  acres is in marketable hardwood timber. The thickness of the woods provides an advantage for a whitetail habitat haven. Encompassed by agriculture fields, the deer graze on high protein crops throughout the summer. A great internal road system exists in the woods, with shooting lanes and a box stand already in place.