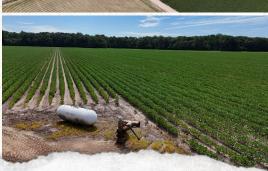

#### **PROPERTY INFORMATION:**

- 166.8± Total Acres
- 78.13± Acres of Row Crop Farmland
- 80.50± Acres of Hardwood Timber
- 8.17± Acres of CRP
- Irrigation Well
- Internal Road System

#### **WELCOME TO THE LEFLORE 166.8**

FARMLAND ALERT! WELCOME TO THE LEFLORE 166.8, AN INCOME PRODUCING PROPERTY WITH A RECREATIONAL HAVEN. Located just outside of Belzoni, in Leflore County, MS is a total of 166.8± acres of premier farm and hunting land. Of the total 166.8± acres, 78.13± acres is an income producing row crop farm. The soil type consists of askew silt loam and Dundee loam, excellent ground for producing high yields. A variety of crops can be planted, including soybeans, corn, or cotton. An 8.17± acre area is enrolled in CRP, with a potential contract renewal in 2025. These huntable acres are currently producing \$861 in passive income.