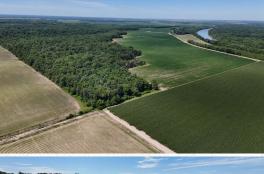

#### **PROPERTY INFORMATION:**

- 166.8± Total Acres
- 78.13± Acres of Row Crop Farmland
- 80.50± Acres of Hardwood Timber
- 8.17± Acres of CRP
- Irrigation Well
- Internal Road System

#### **WELCOME TO THE LEFLORE 166.8**

FARMLAND ALERT! WELCOME TO THE LEFLORE 166.8, AN INCOME PRODUCING PROPERTY WITH A RECREATIONAL HAVEN. Located just outside of Belzoni, in Leflore County, MS is a total of 166.8± acres of premier farm and hunting land. Of the total 166.8± acres, 78.13± acres is an income producing row crop farm. The soil type consists of askew silt loam and Dundee loam, excellent ground for producing high yields. A variety of crops can be planted, including soybeans, corn, or cotton. An 8.17± acre area is enrolled in CRP, with a potential contract renewal in 2025. These huntable acres are currently producing \$861 in passive income.