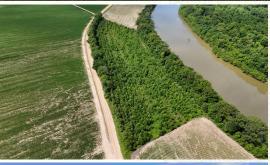

#### MORE ABOUT THE LEFLORE 166.8

The remaining acreage balance of  $80.50\pm$  acres is in marketable hardwood timber. The thickness of the woods provides an advantage for a whitetail habitat haven. Encompassed by agriculture fields, the deer graze on high protein crops throughout the summer. A great internal road system exists in the woods, with shooting lanes and a box stand already in place.

Wasp Lake and the Yazoo River provide great water sources for the abundant wildlife, and year-round fun is possible, with fishing in the summer!

Farmland in The Mississippi Delta doesn't come to market often so take advantage of this rare opportunity!