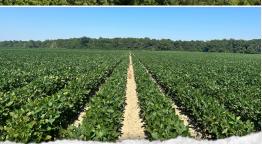

#### **PROPERTY INFORMATION:**

- 166.8± Total Acres
- 78.13± Acres of Row Crop Farmland
- 80.50± Acres of Hardwood Timber
- 8.17± Acres of CRP
- Irrigation Well
- Internal Road System

#### **WELCOME TO THE LEFLORE 166.8**

FARMLAND ALERT! WELCOME TO THE LEFLORE 166.8, AN INCOME PRODUCING PROPERTY WITH A RECREATIONAL HAVEN. Located just outside of Belzoni, in Leflore County, MS is a total of 166.8± acres of premier farm and hunting land. Of the total 166.8± acres, 78.13± acres is an income producing row crop farm. The soil type consists of askew silt loam and Dundee loam, excellent ground for producing high yields. A variety of crops can be planted, including soybeans, corn, or cotton. An 8.17± acre area is enrolled in CRP, with a potential contract renewal in 2025. These huntable acres are currently producing \$861 in passive income.