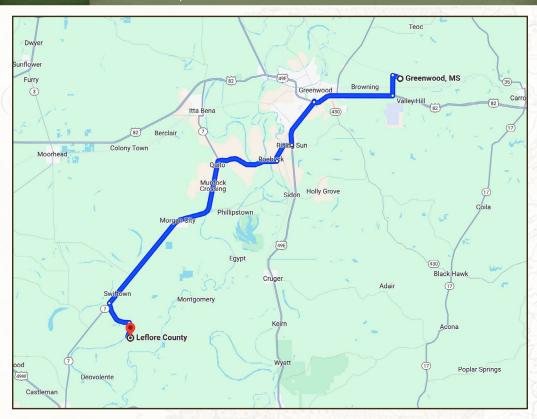

#### WILSON BRITT

LAND SPECIALIST

C: 662-299-2367 O: 662-846-1425

wilson@smalltownproperties.com

701 W. Sunflower Rd - Cleveland, MS 38732

Driving Directions from Greenwood, MS: Travel US-82 W for 5.8 miles. Make a slight right to merge onto US-49E S/Main Street toward Tchula/Yazoo City. Continue to follow US-49E S for 3.8 miles. Follow County Road 512 to MS-7 S for 6.3 miles. Turn left onto MS-7 S and drive 13.6 miles. Continue on Silent Shade Road. Drive to Church Road and drive 3.3 miles to your destination on your left.

#### LINK TO GOOGLE MAP DIRECTIONS