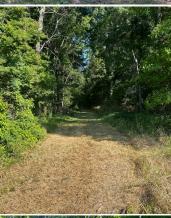

#### **PROPERTY INFORMATION:**

- 166.8± Total Acres
- 78.13± Acres of Row Crop Farmland
- 80.50± Acres of Hardwood Timber
- 8.17± Acres of CRP
- Irrigation Well
- Internal Road System

#### **WELCOME TO THE LEFLORE 166.8**

FARMLAND ALERT! WELCOME TO THE LEFLORE 166.8, AN INCOME PRODUCING PROPERTY WITH A RECREATIONAL HAVEN. Located just outside of Belzoni, in Leflore County, MS is a total of 166.8± acres of premier farm and hunting land. Of the total 166.8± acres, 78.13± acres is an income producing row crop farm. The soil type consists of askew silt loam and Dundee loam, excellent ground for producing high yields. A variety of crops can be planted, including soybeans, corn, or cotton. An 8.17± acre area is enrolled in CRP, with a potential contract renewal in 2025. These huntable acres are currently producing \$861 in passive income.