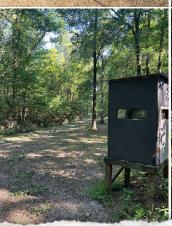

#### MORE ABOUT THE LEFLORE 166.8

The remaining acreage balance of  $80.50\pm$  acres is in marketable hardwood timber. The thickness of the woods provides an advantage for a whitetail habitat haven. Encompassed by agriculture fields, the deer graze on high protein crops throughout the summer. A great internal road system exists in the woods, with shooting lanes and a box stand already in place.