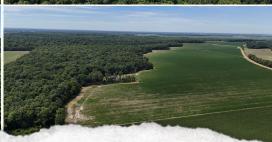

#### **PROPERTY INFORMATION:**

- 166.8± Total Acres
- 78.13± Acres of Row Crop Farmland
- 80.50± Acres of Hardwood Timber
- 8.17± Acres of CRP
- Irrigation Well
- Internal Road System

#### **WELCOME TO THE LEFLORE 166.8**

FARMLAND ALERT! WELCOME TO THE LEFLORE 166.8, AN INCOME PRODUCING PROPERTY WITH A RECREATIONAL HAVEN. Located just outside of Belzoni, in Leflore County, MS is a total of 166.8± acres of premier farm and hunting land. Of the total 166.8± acres, 78.13± acres is an income producing row crop farm. The soil type consists of askew silt loam and Dundee loam, excellent ground for producing high yields. A variety of crops can be planted, including soybeans, corn, or cotton. An 8.17± acre area is enrolled in CRP, with a potential contract renewal in 2025. These huntable acres are currently producing \$861 in passive income.

#### MORE ABOUT THE LEFLORE 166.8

The remaining acreage balance of  $80.50\pm$  acres is in marketable hardwood timber. The thickness of the woods provides an advantage for a whitetail habitat haven. Encompassed by agriculture fields, the deer graze on high protein crops throughout the summer. A great internal road system exists in the woods, with shooting lanes and a box stand already in place.