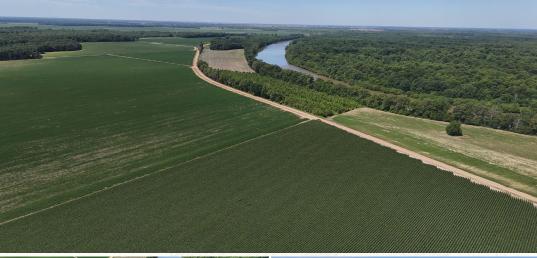

#### **PROPERTY INFORMATION:**

- 166.8± Total Acres
- 78.13± Acres of Row Crop Farmland
- 80.50± Acres of Hardwood Timber
- 8.17± Acres of CRP
- Irrigation Well
- Internal Road System

#### **WELCOME TO THE LEFLORE 166.8**

FARMLAND ALERT! WELCOME TO THE LEFLORE 166.8, AN INCOME PRODUCING PROPERTY WITH A RECREATIONAL HAVEN. Located just outside of Belzoni, in Leflore County, MS is a total of 166.8± acres of premier farm and hunting land. Of the total 166.8± acres, 78.13± acres is an income producing row crop farm. The soil type consists of askew silt loam and Dundee loam, excellent ground for producing high yields. A variety of crops can be planted, including soybeans, corn, or cotton. An 8.17± acre area is enrolled in CRP, with a potential contract renewal in 2025. These huntable acres are currently producing \$861 in passive income.

#### MORE ABOUT THE LEFLORE 166.8

The remaining acreage balance of  $80.50\pm$  acres is in marketable hardwood timber. The thickness of the woods provides an advantage for a whitetail habitat haven. Encompassed by agriculture fields, the deer graze on high protein crops throughout the summer. A great internal road system exists in the woods, with shooting lanes and a box stand already in place.

Wasp Lake and the Yazoo River provide great water sources for the abundant wildlife, and year-round fun is possible, with fishing in the summer!

Farmland in The Mississippi Delta doesn't come to market often so take advantage of this rare opportunity!