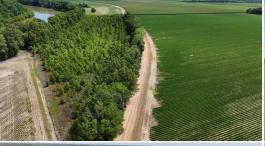

#### **PROPERTY INFORMATION:**

- 166.8± Total Acres
- 78.13± Acres of Row Crop Farmland
- 80.50± Acres of Hardwood Timber
- 8.17± Acres of CRP
- Irrigation Well
- Internal Road System

#### MORE ABOUT THE LEFLORE 166.8

The remaining acreage balance of  $80.50\pm$  acres is in marketable hardwood timber. The thickness of the woods provides an advantage for a whitetail habitat haven. Encompassed by agriculture fields, the deer graze on high protein crops throughout the summer. A great internal road system exists in the woods, with shooting lanes and a box stand already in place.