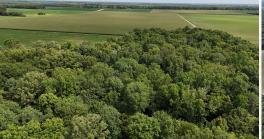

#### **PROPERTY INFORMATION:**

- 166.8± Total Acres
- 78.13± Acres of Row Crop Farmland
- 80.50± Acres of Hardwood Timber
- 8.17± Acres of CRP
- Irrigation Well
- Internal Road System

#### MORE ABOUT THE LEFLORE 166.8

The remaining acreage balance of  $80.50\pm$  acres is in marketable hardwood timber. The thickness of the woods provides an advantage for a whitetail habitat haven. Encompassed by agriculture fields, the deer graze on high protein crops throughout the summer. A great internal road system exists in the woods, with shooting lanes and a box stand already in place.