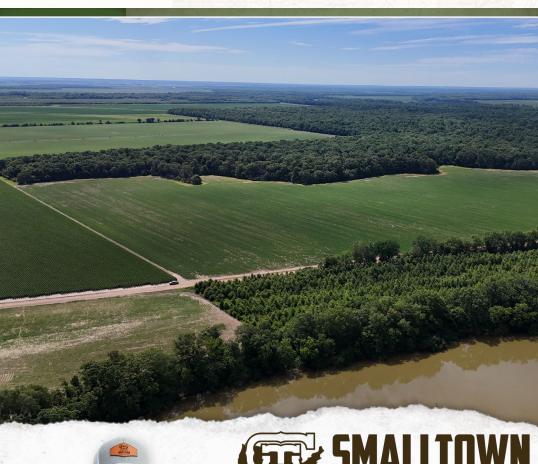

#### **PROPERTY INFORMATION:**

- 166.8± Total Acres
- 78.13± Acres of Row Crop Farmland
- 80.50± Acres of Hardwood Timber
- 8.17± Acres of CRP
- Irrigation Well
- Internal Road System

#### **WELCOME TO THE LEFLORE 166.8**

FARMLAND ALERT! WELCOME TO THE LEFLORE 166.8, AN INCOME PRODUCING PROPERTY WITH A RECREATIONAL HAVEN. Located just outside of Belzoni, in Leflore County, MS is a total of 166.8± acres of premier farm and hunting land. Of the total 166.8± acres, 78.13± acres is an income producing row crop farm. The soil type consists of askew silt loam and Dundee loam, excellent ground for producing high yields. A variety of crops can be planted, including soybeans, corn, or cotton. An 8.17± acre area is enrolled in CRP, with a potential contract renewal in 2025. These huntable acres are currently producing \$861 in passive income.

#### MORE ABOUT THE LEFLORE 166.8

The remaining acreage balance of  $80.50\pm$  acres is in marketable hardwood timber. The thickness of the woods provides an advantage for a whitetail habitat haven. Encompassed by agriculture fields, the deer graze on high protein crops throughout the summer. A great internal road system exists in the woods, with shooting lanes and a box stand already in place.

Wasp Lake and the Yazoo River provide great water sources for the abundant wildlife, and year-round fun is possible, with fishing in the summer!

Farmland in The Mississippi Delta doesn't come to market often so take advantage of this rare opportunity!