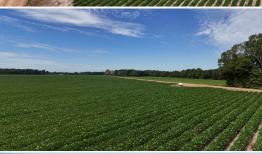

#### **PROPERTY INFORMATION:**

- 166.8± Total Acres
- 78.13± Acres of Row Crop Farmland
- 80.50± Acres of Hardwood Timber
- 8.17± Acres of CRP
- Irrigation Well
- Internal Road System

#### **WELCOME TO THE LEFLORE 166.8**

FARMLAND ALERT! WELCOME TO THE LEFLORE 166.8, AN INCOME PRODUCING PROPERTY WITH A RECREATIONAL HAVEN. Located just outside of Belzoni, in Leflore County, MS is a total of 166.8± acres of premier farm and hunting land. Of the total 166.8± acres, 78.13± acres is an income producing row crop farm. The soil type consists of askew silt loam and Dundee loam, excellent ground for producing high yields. A variety of crops can be planted, including soybeans, corn, or cotton. An 8.17± acre area is enrolled in CRP, with a potential contract renewal in 2025. These huntable acres are currently producing \$861 in passive income.