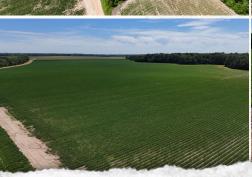

#### **PROPERTY INFORMATION:**

- 166.8± Total Acres
- 78.13± Acres of Row Crop Farmland
- 80.50± Acres of Hardwood Timber
- 8.17± Acres of CRP
- Irrigation Well
- Internal Road System

#### **WELCOME TO THE LEFLORE 166.8**

FARMLAND ALERT! WELCOME TO THE LEFLORE 166.8, AN INCOME PRODUCING PROPERTY WITH A RECREATIONAL HAVEN. Located just outside of Belzoni, in Leflore County, MS is a total of 166.8± acres of premier farm and hunting land. Of the total 166.8± acres, 78.13± acres is an income producing row crop farm. The soil type consists of askew silt loam and Dundee loam, excellent ground for producing high yields. A variety of crops can be planted, including soybeans, corn, or cotton. An 8.17± acre area is enrolled in CRP, with a potential contract renewal in 2025. These huntable acres are currently producing \$861 in passive income.