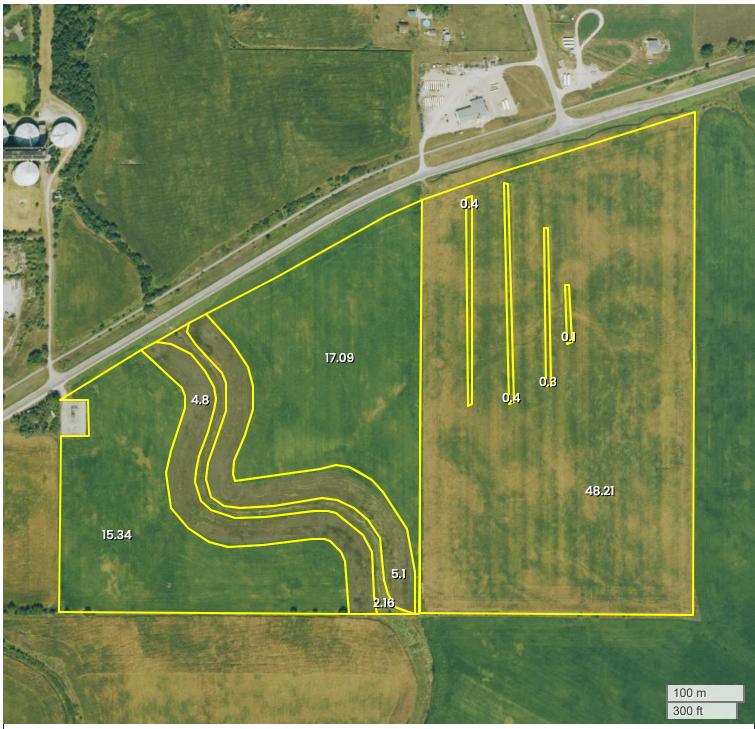

## MAYCOCK TRUST FARM (90.00 AC TOTAL, 91.74 AC TILLABLE)

## **AERIAL MAP**

Center: 41.592756, -94.175309

3-78N-29W Union Township Dallas County, IA

FarmWorth, LLC makes no representations or warranties, express or implied, as to the accuracy of any information, data, numerical values, boundaries, or any other information generated through the use of FarmWorth.com. User is solely responsible for independently investigating and determining all information provided through FarmWorth.com prior to use and waives any and all claims against FarmWorth, LLC for any inaccuracies or inconsistencies in the information and/or data.