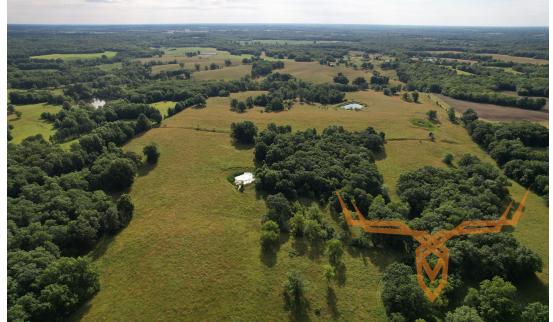

## **PROPERTY HIGHLIGHTS:**

- Excellent cattle farm
- Very good fences
- Nearly a mile of Middle Fork of the Salt River frontage
- Rotational grazing
- Combo of pasture, hay, and hunting

## **PROPERTY DESCRIPTION:**

Expand your existing cattle operation with this fantastic opportunity! The property includes a high-quality cattle farm with excellent fences and nearly a mile of frontage on the Middle Fork of the Salt River. It already has a rotational grazing system in place and features a combination of pasture, hay, and hunting grounds, along with several ponds. The property is set up with newer 5-strand barbed wire fences, electricity, some pipe fencing, and a designated cattle pen area. This is a superb cattle farm!