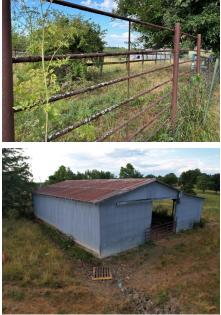

## **PROPERTY DESCRIPTION:**

Expand your existing cattle operation with this fantastic opportunity! The property includes a high-quality cattle farm with excellent fences and nearly a mile of frontage on the Middle Fork of the Salt River. It already has a rotational grazing system in place and features a combination of pasture, hay, and hunting grounds, along with several ponds. The property is set up with newer 5-strand barbed wire fences, electricity, some pipe fencing, and a designated cattle pen area. This is a superb cattle farm!

PRICE: \$1,369,500 ACRES: 249± COUNTY: Monroe

- Several ponds
- Newer 5 strand barbed wire fences
- Electric on property
- Pipe fencing and cattle pen area

**PRESENTED BY:** 