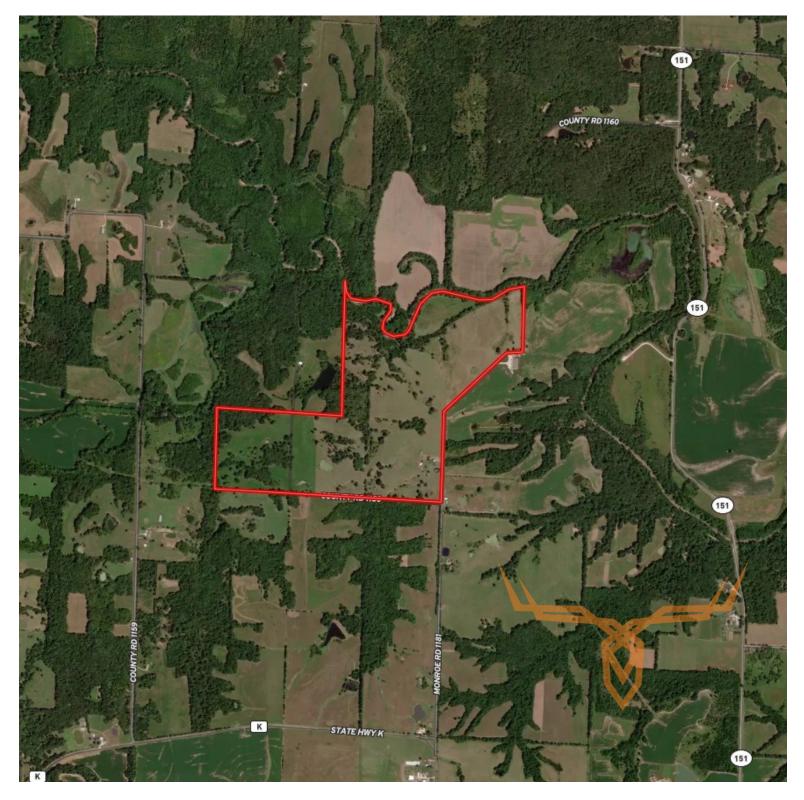

249± Acre Missouri Cattle Farm Property for Sale - Monroe County

www.TrophyPA.com • (855) 573-5263 • leads@trophypa.com

PROPERTY ADDRESS: 23091 Monroe Road 1181 Madison, MO 65263

PRICE: \$1,369,500 ACRES: 249± COUNTY: Monroe

- Several ponds
- Newer 5 strand barbed wire fences
- Electric on property
- Pipe fencing and cattle pen area

**PRESENTED BY:** 