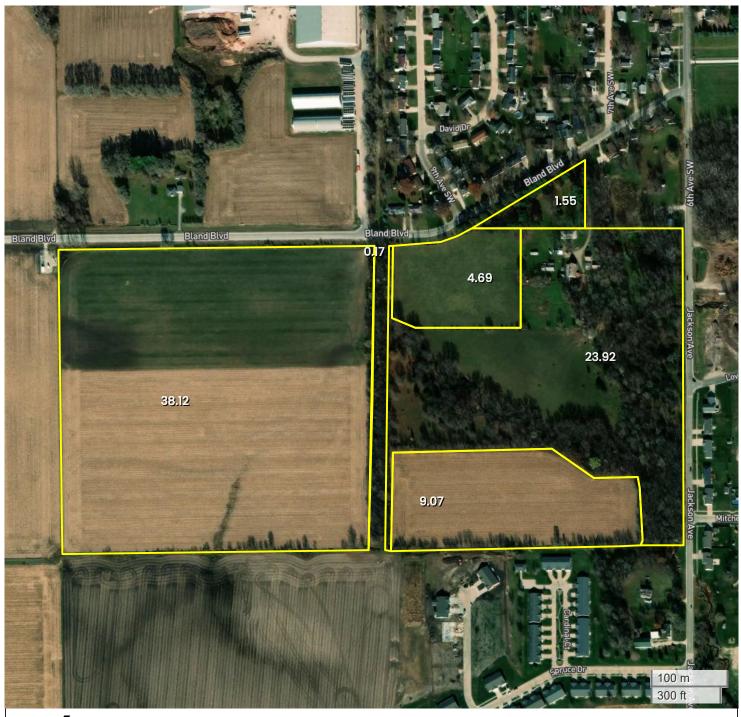

MANSON FARM, LLC LISTING (77.7 AC TOTAL, 51.88 AC TILLABLE)

## AERIAL MAP

**F**armWorth

Center: 42.456598, -91.905023 09-88N-9W Sumner Township Buchanan County, IA

FarmWorth, LLC makes no representations or warranties, express or implied, as to the accuracy of any information, data, numerical values, boundaries, or any other information generated through the use of FarmWorth.com. User is solely responsible for independently investigating and determining all information provided through FarmWorth.com prior to use and waives any and all claims against FarmWorth, LLC for any inaccuracies or inconsistencies in the information and/or data.