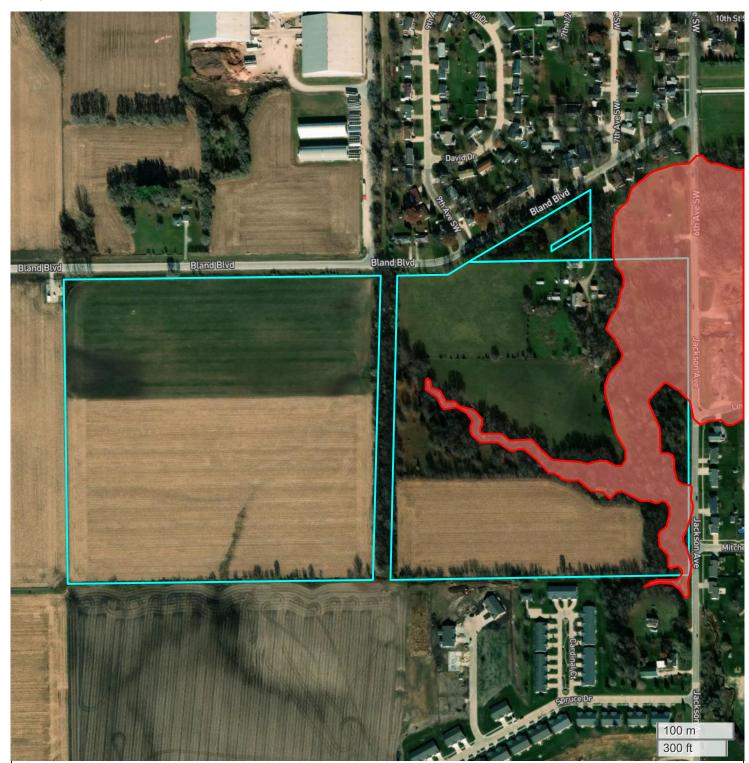

## FLOOD HAZARDS

FarmWorth, LLC makes no representations or warranties, express or implied, as to the accuracy of any information, data, numerical values, boundaries, or any other information generated through the use of FarmWorth.com. User is solely responsible for independently investigating and determining all information provided through FarmWorth.com prior to use and waives any and all claims against FarmWorth, LLC for any inaccuracies or inconsistencies in the information and/or data.

## Significant Flood Hazards

Regulatory Floodway (Zones AE, AO, AH, VE, AR)

Without Base Flood Elevation (BFE), with BFE or Depth (Zones A, V, A99)