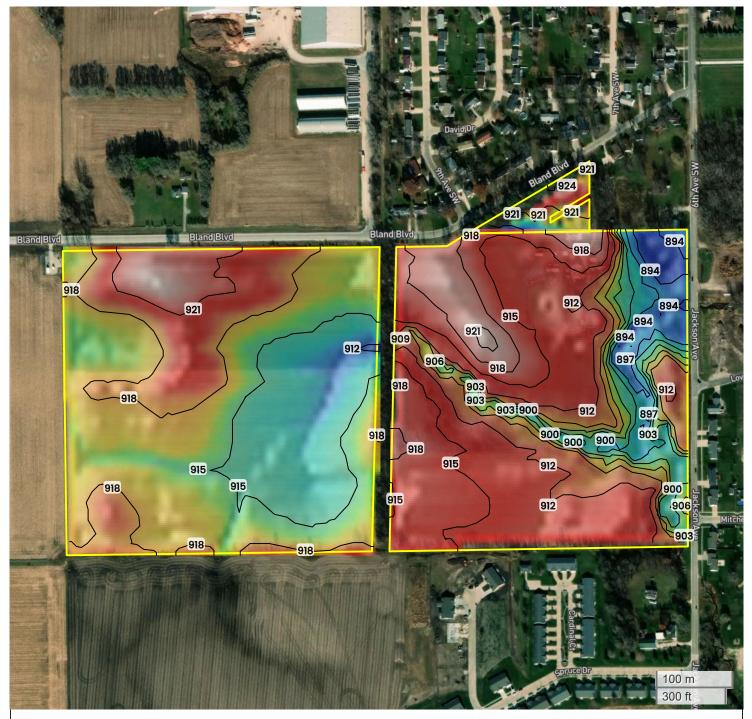

924 ft

894 ft

Center: 42.456596, -91.905031 09-88N-9W Sumner Township Buchanan County, IA

| Source:       | USGS | 10m DEM  |  |
|---------------|------|----------|--|
| Interval(ft): |      | 3        |  |
| Max:          |      | 924.0 ft |  |
| Min:          |      | 894.0 ft |  |
| Range:        |      | 30.0 ft  |  |
| Average:      |      | 909.0 ft |  |
| A             |      |          |  |