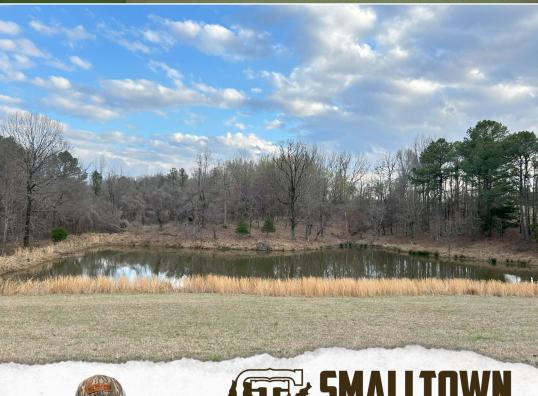

#### **PROPERTY INFORMATION:**

- Multiple Home/Cabin Sites
- Rolling Pastureland
- 2 Fishing Ponds
- Timbered Draws & Cutover for Bedding
- Good Deer and Turkey Hunting
- Utilities Provided by North Tallahatchie Water Association & Tallahatchie Valley EPA

#### WELCOME TO THE TALLAHATCHIE 130.22 LOCATED JUST SOUTH OF TEASDALE.

MS. This 130.22± acre Tallahatchie County property has a little bit of everything for you to enjoy the hills of Mississippi – multiple home/cabin sites, pastureland, stocked ponds, timbered draws, and cutover. When you arrive at the farm, you will quickly notice the beautiful rolling pastureland with scattered timberland and ponds. It will be easy to imagine your new home or cabin overlooking the countryside, cows or horses in the pasture, and hunting land in the back. The access will be along the east side of Teasdale Road and the north side of Rowe Drive. Two ponds are in place ready for your summertime fishing pleasure: 0.80± acres and access to a 15+ acre pond (shared ownership). A road system will take you almost anywhere you want to ride on the property.