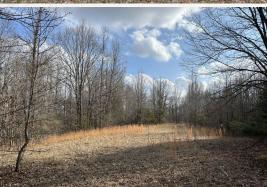

#### WELCOME TO THE TALLAHATCHIE 130.22 LOCATED JUST SOUTH OF TEASDALE.

MS. This 130.22± acre Tallahatchie County property has a little bit of everything for you to enjoy the hills of Mississippi – multiple home/cabin sites, pastureland, stocked ponds, timbered draws, and cutover. When you arrive at the farm, you will quickly notice the beautiful rolling pastureland with scattered timberland and ponds. It will be easy to imagine your new home or cabin overlooking the countryside, cows or horses in the pasture, and hunting land in the back. The access will be along the east side of Teasdale Road and the north side of Rowe Drive. Two ponds are in place ready for your summertime fishing pleasure: 0.80± acres and access to a 15+ acre pond (shared ownership). A road system will take you almost anywhere you want to ride on the property.

### MORE ABOUT THE TALLAHATCHIE 130.22

As you study the tract from an aerial standpoint, there are multiple spots that would make for great wildlife plots. This area is known for good deer and turkey numbers but there hasn't been much hunting on this tract in recent years. Upon initial inspection, tons of turkey scratching, and good deer sign were noted. The stage is set for recreational development. North Tallahatchie Water Association and Tallahatchie Valley EPA provide utilities in the area. The property is conveniently located approximately  $15\pm$  miles southwest of Batesville and  $60\pm$  miles south of Southaven. This tract has a ton of opportunities – cabin, homestead, cattle or horses, hunting, fishing, investment, or all the above.