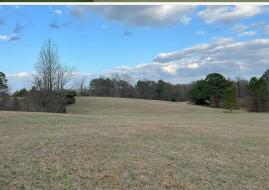

#### **PROPERTY INFORMATION:**

- Multiple Home/Cabin Sites
- Rolling Pastureland
- 2 Fishing Ponds
- Timbered Draws & Cutover for Bedding
- Good Deer and Turkey Hunting
- Utilities Provided by North Tallahatchie Water Association & Tallahatchie Valley EPA

#### WELCOME TO THE TALLAHATCHIE 130.22 LOCATED JUST SOUTH OF TEASDALE.

MS. This 130.22± acre Tallahatchie County property has a little bit of everything for you to enjoy the hills of Mississippi – multiple home/cabin sites, pastureland, stocked ponds, timbered draws, and cutover. When you arrive at the farm, you will quickly notice the beautiful rolling pastureland with scattered timberland and ponds. It will be easy to imagine your new home or cabin overlooking the countryside, cows or horses in the pasture, and hunting land in the back. The access will be along the east side of Teasdale Road and the north side of Rowe Drive. Two ponds are in place ready for your summertime fishing pleasure: 0.80± acres and access to a 15+ acre pond (shared ownership). A road system will take you almost anywhere you want to ride on the property.

### MORE ABOUT THE TALLAHATCHIE 130.22

As you study the tract from an aerial standpoint, there are multiple spots that would make for great wildlife plots. This area is known for good deer and turkey numbers but there hasn't been much hunting on this tract in recent years. Upon initial inspection, tons of turkey scratching, and good deer sign were noted. The stage is set for recreational development. North Tallahatchie Water Association and Tallahatchie Valley EPA provide utilities in the area. The property is conveniently located approximately  $15\pm$  miles southwest of Batesville and  $60\pm$  miles south of Southaven. This tract has a ton of opportunities – cabin, homestead, cattle or horses, hunting, fishing, investment, or all the above.