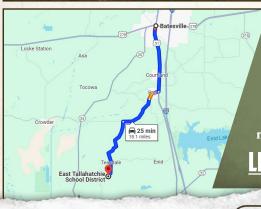

### **SMALLTOWN**

HUNTING PROPERTIES & REAL ESTATE<sup>SM</sup>

MICHAEL OSWALT, ALC

PRINCIPAL BROKER C: 662-719-3967 O: 769-888-2522

michael@smalltownproperties.com

4848 Main St. - Flora, MS 39071

Directions From US-51 S in Batesville, MS: Travel south on US-51 S for 6.6 miles. Turn right onto Main Street and travel for 1.4 miles. Continue straight onto Pope Crowder Road and travel for 3.8 miles. Turn left onto Teasdale Road and travel for 6.3 miles. The property is located on the left.

<u>LINK TO GOOGLE MAP DIRECTIONS</u>

**f**/21,000+ Followers