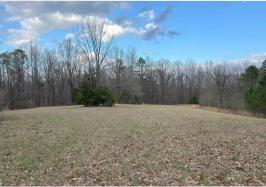

#### WELCOME TO THE TALLAHATCHIE 130.22 LOCATED JUST SOUTH OF TEASDALE.

MS. This 130.22± acre Tallahatchie County property has a little bit of everything for you to enjoy the hills of Mississippi – multiple home/cabin sites, pastureland, stocked ponds, timbered draws, and cutover. When you arrive at the farm, you will quickly notice the beautiful rolling pastureland with scattered timberland and ponds. It will be easy to imagine your new home or cabin overlooking the countryside, cows or horses in the pasture, and hunting land in the back. The access will be along the east side of Teasdale Road and the north side of Rowe Drive. Two ponds are in place ready for your summertime fishing pleasure: 0.80± acres and access to a 15+ acre pond (shared ownership). A road system will take you almost anywhere you want to ride on the property.

### MORE ABOUT THE TALLAHATCHIE 130.22

As you study the tract from an aerial standpoint, there are multiple spots that would make for great wildlife plots. This area is known for good deer and turkey numbers but there hasn't been much hunting on this tract in recent years. Upon initial inspection, tons of turkey scratching, and good deer sign were noted. The stage is set for recreational development. North Tallahatchie Water Association and Tallahatchie Valley EPA provide utilities in the area. The property is conveniently located approximately  $15\pm$  miles southwest of Batesville and  $60\pm$  miles south of Southaven. This tract has a ton of opportunities – cabin, homestead, cattle or horses, hunting, fishing, investment, or all the above.