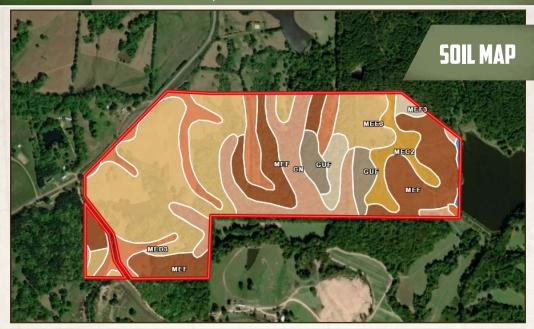

# SMALLTOWN HUNTING PROPERTIES & REAL ESTATE<sup>SM</sup>

MICHAEL OSWALT, ALC

PRINCIPAL BROKER C: 662-719-3967

O: 769-888-2522

michael@smalltownproperties.com

4848 Main St. - Flora, MS 39071

| SOIL CODE | SOIL DESCRIPTION                                            | ACRES         | %     | CPI | NCCPI | CAP  |
|-----------|-------------------------------------------------------------|---------------|-------|-----|-------|------|
| MeE3      | Memphis silt loam, 12 to 17 percent slopes, severely eroded | 48.36         | 37.14 | 0   | 71    | 6e   |
| MeF       | Memphis silt loam, 17 to 40 percent slopes                  | 29.86         | 22.93 | 0   | 20    | 7e   |
| Cn        | Collins silt loam                                           | 19.05         | 14.63 | 0   | 56    | 2w   |
| MeD3      | Memphis silt loam, 5 to 12 percent slopes, severely eroded  | 15.02         | 11.54 | 0   | 76    | 4e   |
| MeC2      | Memphis silt loam, 5 to 8 percent slopes, eroded            | 6.56          | 5.04  | 0   | 82    | Зе   |
| GuF       | Gullied land-Memphis complex, 8 to 40 percent slopes        | 6.29          | 4.83  | 0   | 1     | 7e   |
| MeF3      | Memphis silt loam, 17 to 40 percent slopes, severely eroded | 4.31          | 3.31  | 0   | 18    | 7e   |
| W         | Water                                                       | 0.5           | 0.38  | 0   | -     | ,    |
| DAM       | DAM                                                         | 0.28          | 0.22  | 0   |       | ,    |
| TOTALS    |                                                             | 130.2<br>3(*) | 100%  |     | 52.69 | 5.34 |