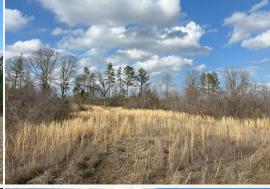

#### WELCOME TO THE TALLAHATCHIE 130.22 LOCATED JUST SOUTH OF TEASDALE.

MS. This 130.22± acre Tallahatchie County property has a little bit of everything for you to enjoy the hills of Mississippi – multiple home/cabin sites, pastureland, stocked ponds, timbered draws, and cutover. When you arrive at the farm, you will quickly notice the beautiful rolling pastureland with scattered timberland and ponds. It will be easy to imagine your new home or cabin overlooking the countryside, cows or horses in the pasture, and hunting land in the back. The access will be along the east side of Teasdale Road and the north side of Rowe Drive. Two ponds are in place ready for your summertime fishing pleasure: 0.80± acres and access to a 15+ acre pond (shared ownership). A road system will take you almost anywhere you want to ride on the property.

### MORE ABOUT THE TALLAHATCHIE 130.22

As you study the tract from an aerial standpoint, there are multiple spots that would make for great wildlife plots. This area is known for good deer and turkey numbers but there hasn't been much hunting on this tract in recent years. Upon initial inspection, tons of turkey scratching, and good deer sign were noted. The stage is set for recreational development. North Tallahatchie Water Association and Tallahatchie Valley EPA provide utilities in the area. The property is conveniently located approximately  $15\pm$  miles southwest of Batesville and  $60\pm$  miles south of Southaven. This tract has a ton of opportunities – cabin, homestead, cattle or horses, hunting, fishing, investment, or all the above.