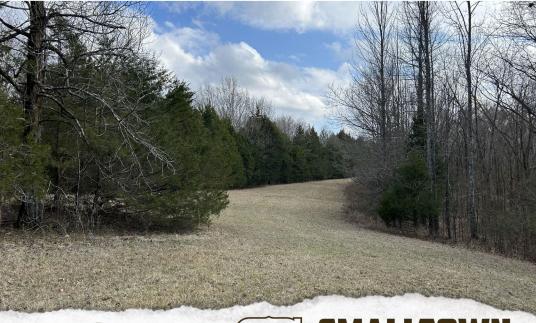

#### **PROPERTY INFORMATION:**

- Multiple Home/Cabin Sites
- Rolling Pastureland
- 2 Fishing Ponds
- Timbered Draws & Cutover for Bedding
- Good Deer and Turkey Hunting
- Utilities Provided by North Tallahatchie Water Association & Tallahatchie Valley EPA

#### WELCOME TO THE TALLAHATCHIE 130.22 LOCATED JUST SOUTH OF TEASDALE.

MS. This 130.22± acre Tallahatchie County property has a little bit of everything for you to enjoy the hills of Mississippi – multiple home/cabin sites, pastureland, stocked ponds, timbered draws, and cutover. When you arrive at the farm, you will quickly notice the beautiful rolling pastureland with scattered timberland and ponds. It will be easy to imagine your new home or cabin overlooking the countryside, cows or horses in the pasture, and hunting land in the back. The access will be along the east side of Teasdale Road and the north side of Rowe Drive. Two ponds are in place ready for your summertime fishing pleasure: 0.80± acres and access to a 15+ acre pond (shared ownership). A road system will take you almost anywhere you want to ride on the property.

### MORE ABOUT THE TALLAHATCHIE 130.22

As you study the tract from an aerial standpoint, there are multiple spots that would make for great wildlife plots. This area is known for good deer and turkey numbers but there hasn't been much hunting on this tract in recent years. Upon initial inspection, tons of turkey scratching, and good deer sign were noted. The stage is set for recreational development. North Tallahatchie Water Association and Tallahatchie Valley EPA provide utilities in the area. The property is conveniently located approximately  $15\pm$  miles southwest of Batesville and  $60\pm$  miles south of Southaven. This tract has a ton of opportunities – cabin, homestead, cattle or horses, hunting, fishing, investment, or all the above.