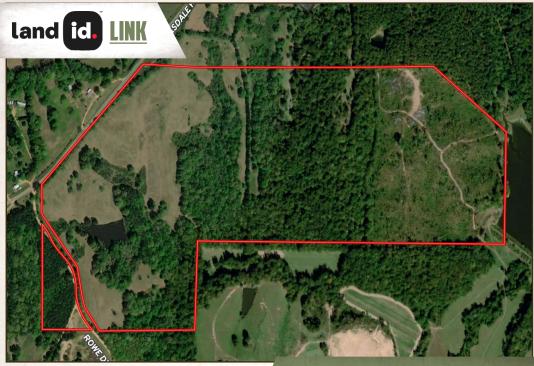

#### WELCOME TO THE TALLAHATCHIE 130.22 LOCATED JUST SOUTH OF TEASDALE.

MS. This 130.22± acre Tallahatchie County property has a little bit of everything for you to enjoy the hills of Mississippi – multiple home/cabin sites, pastureland, stocked ponds, timbered draws, and cutover. When you arrive at the farm, you will quickly notice the beautiful rolling pastureland with scattered timberland and ponds. It will be easy to imagine your new home or cabin overlooking the countryside, cows or horses in the pasture, and hunting land in the back. The access will be along the east side of Teasdale Road and the north side of Rowe Drive. Two ponds are in place ready for your summertime fishing pleasure: 0.80± acres and access to a 15+ acre pond (shared ownership). A road system will take you almost anywhere you want to ride on the property.

### MORE ABOUT THE TALLAHATCHIE 130.22

As you study the tract from an aerial standpoint, there are multiple spots that would make for great wildlife plots. This area is known for good deer and turkey numbers but there hasn't been much hunting on this tract in recent years. Upon initial inspection, tons of turkey scratching, and good deer sign were noted. The stage is set for recreational development. North Tallahatchie Water Association and Tallahatchie Valley EPA provide utilities in the area. The property is conveniently located approximately  $15\pm$  miles southwest of Batesville and  $60\pm$  miles south of Southaven. This tract has a ton of opportunities – cabin, homestead, cattle or horses, hunting, fishing, investment, or all the above.