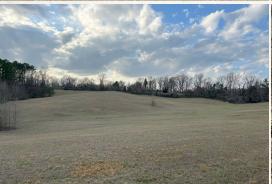

#### WELCOME TO THE TALLAHATCHIE 130.22 LOCATED JUST SOUTH OF TEASDALE.

MS. This 130.22± acre Tallahatchie County property has a little bit of everything for you to enjoy the hills of Mississippi – multiple home/cabin sites, pastureland, stocked ponds, timbered draws, and cutover. When you arrive at the farm, you will quickly notice the beautiful rolling pastureland with scattered timberland and ponds. It will be easy to imagine your new home or cabin overlooking the countryside, cows or horses in the pasture, and hunting land in the back. The access will be along the east side of Teasdale Road and the north side of Rowe Drive. Two ponds are in place ready for your summertime fishing pleasure: 0.80± acres and access to a 15+ acre pond (shared ownership). A road system will take you almost anywhere you want to ride on the property.

### MORE ABOUT THE TALLAHATCHIE 130.22

As you study the tract from an aerial standpoint, there are multiple spots that would make for great wildlife plots. This area is known for good deer and turkey numbers but there hasn't been much hunting on this tract in recent years. Upon initial inspection, tons of turkey scratching, and good deer sign were noted. The stage is set for recreational development. North Tallahatchie Water Association and Tallahatchie Valley EPA provide utilities in the area. The property is conveniently located approximately  $15\pm$  miles southwest of Batesville and  $60\pm$  miles south of Southaven. This tract has a ton of opportunities – cabin, homestead, cattle or horses, hunting, fishing, investment, or all the above.