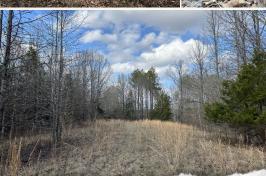

#### WELCOME TO THE TALLAHATCHIE 130.22 LOCATED JUST SOUTH OF TEASDALE.

MS. This 130.22± acre Tallahatchie County property has a little bit of everything for you to enjoy the hills of Mississippi – multiple home/cabin sites, pastureland, stocked ponds, timbered draws, and cutover. When you arrive at the farm, you will quickly notice the beautiful rolling pastureland with scattered timberland and ponds. It will be easy to imagine your new home or cabin overlooking the countryside, cows or horses in the pasture, and hunting land in the back. The access will be along the east side of Teasdale Road and the north side of Rowe Drive. Two ponds are in place ready for your summertime fishing pleasure: 0.80± acres and access to a 15+ acre pond (shared ownership). A road system will take you almost anywhere you want to ride on the property.

### MORE ABOUT THE TALLAHATCHIE 130.22

As you study the tract from an aerial standpoint, there are multiple spots that would make for great wildlife plots. This area is known for good deer and turkey numbers but there hasn't been much hunting on this tract in recent years. Upon initial inspection, tons of turkey scratching, and good deer sign were noted. The stage is set for recreational development. North Tallahatchie Water Association and Tallahatchie Valley EPA provide utilities in the area. The property is conveniently located approximately  $15\pm$  miles southwest of Batesville and  $60\pm$  miles south of Southaven. This tract has a ton of opportunities – cabin, homestead, cattle or horses, hunting, fishing, investment, or all the above.