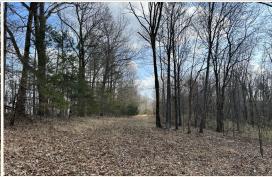

#### WELCOME TO THE TALLAHATCHIE 130.22 LOCATED JUST SOUTH OF TEASDALE.

MS. This 130.22± acre Tallahatchie County property has a little bit of everything for you to enjoy the hills of Mississippi – multiple home/cabin sites, pastureland, stocked ponds, timbered draws, and cutover. When you arrive at the farm, you will quickly notice the beautiful rolling pastureland with scattered timberland and ponds. It will be easy to imagine your new home or cabin overlooking the countryside, cows or horses in the pasture, and hunting land in the back. The access will be along the east side of Teasdale Road and the north side of Rowe Drive. Two ponds are in place ready for your summertime fishing pleasure: 0.80± acres and access to a 15+ acre pond (shared ownership). A road system will take you almost anywhere you want to ride on the property.

### MORE ABOUT THE TALLAHATCHIE 130.22

As you study the tract from an aerial standpoint, there are multiple spots that would make for great wildlife plots. This area is known for good deer and turkey numbers but there hasn't been much hunting on this tract in recent years. Upon initial inspection, tons of turkey scratching, and good deer sign were noted. The stage is set for recreational development. North Tallahatchie Water Association and Tallahatchie Valley EPA provide utilities in the area. The property is conveniently located approximately  $15\pm$  miles southwest of Batesville and  $60\pm$  miles south of Southaven. This tract has a ton of opportunities – cabin, homestead, cattle or horses, hunting, fishing, investment, or all the above.