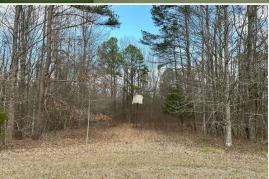

#### **PROPERTY INFORMATION:**

- Multiple Home/Cabin Sites
- Rolling Pastureland
- 2 Fishing Ponds
- Timbered Draws & Cutover for Bedding
- Good Deer and Turkey Hunting
- Utilities Provided by North Tallahatchie Water Association & Tallahatchie Valley EPA

#### WELCOME TO THE TALLAHATCHIE 130.22 LOCATED JUST SOUTH OF TEASDALE.

MS. This 130.22± acre Tallahatchie County property has a little bit of everything for you to enjoy the hills of Mississippi – multiple home/cabin sites, pastureland, stocked ponds, timbered draws, and cutover. When you arrive at the farm, you will quickly notice the beautiful rolling pastureland with scattered timberland and ponds. It will be easy to imagine your new home or cabin overlooking the countryside, cows or horses in the pasture, and hunting land in the back. The access will be along the east side of Teasdale Road and the north side of Rowe Drive. Two ponds are in place ready for your summertime fishing pleasure: 0.80± acres and access to a 15+ acre pond (shared ownership). A road system will take you almost anywhere you want to ride on the property.