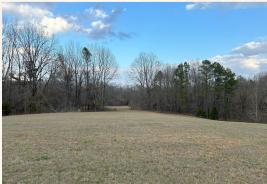

#### **PROPERTY INFORMATION:**

- Multiple Home/Cabin Sites
- Rolling Pastureland
- 2 Fishing Ponds
- Timbered Draws & Cutover for Bedding
- Good Deer and Turkey Hunting
- Utilities Provided by North Tallahatchie Water Association & Tallahatchie Valley EPA

#### WELCOME TO THE TALLAHATCHIE 130.22 LOCATED JUST SOUTH OF TEASDALE.

MS. This 130.22± acre Tallahatchie County property has a little bit of everything for you to enjoy the hills of Mississippi – multiple home/cabin sites, pastureland, stocked ponds, timbered draws, and cutover. When you arrive at the farm, you will quickly notice the beautiful rolling pastureland with scattered timberland and ponds. It will be easy to imagine your new home or cabin overlooking the countryside, cows or horses in the pasture, and hunting land in the back. The access will be along the east side of Teasdale Road and the north side of Rowe Drive. Two ponds are in place ready for your summertime fishing pleasure: 0.80± acres and access to a 15+ acre pond (shared ownership). A road system will take you almost anywhere you want to ride on the property.

### MORE ABOUT THE TALLAHATCHIE 130.22

As you study the tract from an aerial standpoint, there are multiple spots that would make for great wildlife plots. This area is known for good deer and turkey numbers but there hasn't been much hunting on this tract in recent years. Upon initial inspection, tons of turkey scratching, and good deer sign were noted. The stage is set for recreational development. North Tallahatchie Water Association and Tallahatchie Valley EPA provide utilities in the area. The property is conveniently located approximately  $15\pm$  miles southwest of Batesville and  $60\pm$  miles south of Southaven. This tract has a ton of opportunities – cabin, homestead, cattle or horses, hunting, fishing, investment, or all the above.