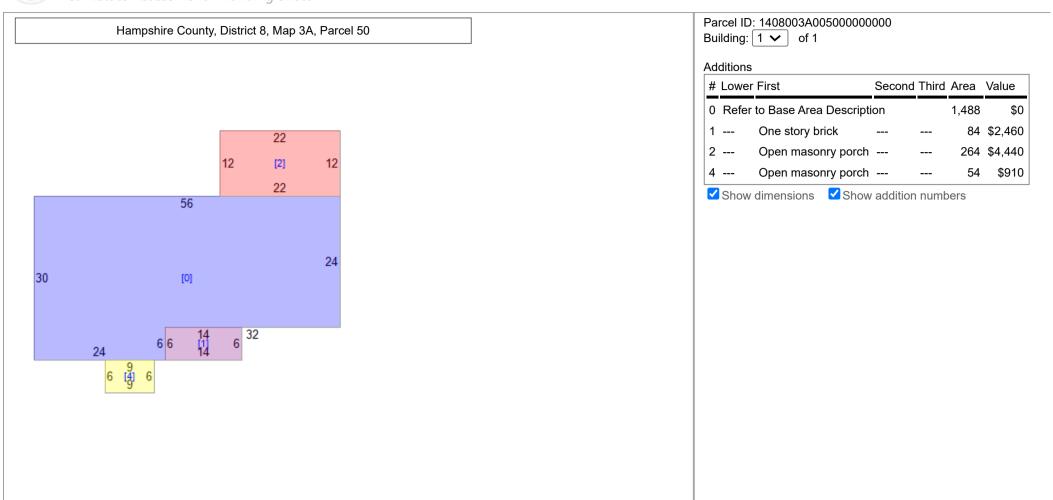

| Property Information         |                           |  |  |  |  |
|------------------------------|---------------------------|--|--|--|--|
| Physical Address             | 661 SIXTH ST , WV         |  |  |  |  |
| Parcel ID                    | 14-08-003A-0050-0000      |  |  |  |  |
| County 14 Hampshire          |                           |  |  |  |  |
| District                     | 08 Romney Corp            |  |  |  |  |
| Maps                         | Pdf                       |  |  |  |  |
| Tax Class                    | 2                         |  |  |  |  |
| Calculated Acres (Estimated) | 0.22                      |  |  |  |  |
| Legal Description            | .21 AC LOT 84 SAVILLAVALE |  |  |  |  |
| Property Class               | Residential               |  |  |  |  |
| Land Use                     | 101                       |  |  |  |  |
| Utilities                    | All Public, 0, 0          |  |  |  |  |

| Building Information       |              |             |                     |           |               |                        |                       |  |
|----------------------------|--------------|-------------|---------------------|-----------|---------------|------------------------|-----------------------|--|
| Sum of Structure Areas 1,5 |              | 1,572       |                     |           |               |                        |                       |  |
| Number of                  | Buildings (C | Cards)      | 1                   |           |               |                        |                       |  |
| Building Card 1            |              |             |                     |           |               |                        |                       |  |
| Year Built                 | Stories      | Grade       | Architectural Style | Ext. Wall | Basement Type | Finished Basement Area | Square Footage (SFLA) |  |
| 1970                       | 1            | С           | Ranch               | Brick     | Full          | 1252                   | 2,824                 |  |
| Attic                      | Fuel         | Heat System | Heat/AC             | Bedrooms  | Full Baths    | Half Baths             | Total Rooms           |  |
| None                       | Electricity  | Electric    | Central             | 4         | 3             |                        | 5                     |  |