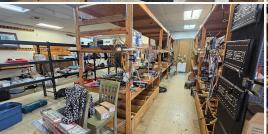

#### 3± ACRES WITH COMMERCIAL BUILDING

INVESTORS, CHECK OUT THIS LARGE COMMERCIAL PROPERTY SITTING ON 3± ACRES WITH FRONTAGE ON HWY 82W IN GREENVILLE, MS. The building features approximately 16,500 square feet under roof. Retail and office space make up the front of the building while the rear is currently used for storage. The building has been the home of Greenville Pawn and Bargain since 1992. It has the potential for various businesses such as a furniture store, body shop, mechanics shop, or continue running it as a pawn shop. There is plenty of space behind the building as well. The total lot is 3± acres but you have approximately 2 acres behind the building in which you can add more buildings or use it to park equipment. You could also take the building down, relocate it somewhere else or sell it to fund new construction on the lot. According to MDOT traffic count, 22,000 cars pass by daily. Don't miss out on the opportunity to own one of the largest commercial lots on this stretch of Hwy 82!