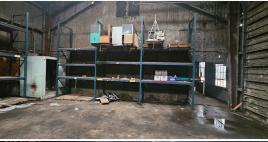

#### 3± ACRES WITH COMMERCIAL BUILDING

INVESTORS, CHECK OUT THIS LARGE COMMERCIAL PROPERTY SITTING ON 3± ACRES WITH FRONTAGE ON HWY 82W IN GREENVILLE, MS. The building features approximately 16,500 square feet under roof. Retail and office space make up the front of the building while the rear is currently used for storage. The building has been the home of Greenville Pawn and Bargain since 1992. It has the potential for various businesses such as a furniture store, body shop, mechanics shop, or continue running it as a pawn shop. There is plenty of space behind the building as well. The total lot is 3± acres but you have approximately 2 acres behind the building in which you can add more buildings or use it to park equipment. You could also take the building down, relocate it somewhere else or sell it to fund new construction on the lot. According to MDOT traffic count, 22,000 cars pass by daily. Don't miss out on the opportunity to own one of the largest commercial lots on this stretch of Hwy 82!