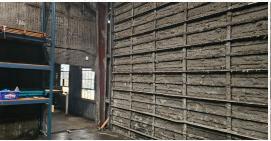

#### 3± ACRES WITH COMMERCIAL BUILDING

INVESTORS, CHECK OUT THIS LARGE COMMERCIAL PROPERTY SITTING ON 3± ACRES WITH FRONTAGE ON HWY 82W IN GREENVILLE, MS. The building features approximately 16,500 square feet under roof. Retail and office space make up the front of the building while the rear is currently used for storage. The building has been the home of Greenville Pawn and Bargain since 1992. It has the potential for various businesses such as a furniture store, body shop, mechanics shop, or continue running it as a pawn shop. There is plenty of space behind the building as well. The total lot is 3± acres but you have approximately 2 acres behind the building in which you can add more buildings or use it to park equipment. You could also take the building down, relocate it somewhere else or sell it to fund new construction on the lot. According to MDOT traffic count, 22,000 cars pass by daily. Don't miss out on the opportunity to own one of the largest commercial lots on this stretch of Hwy 82!