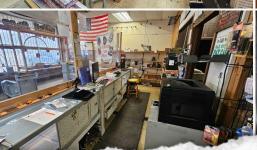

#### 3± ACRES WITH COMMERCIAL BUILDING

INVESTORS, CHECK OUT THIS LARGE COMMERCIAL PROPERTY SITTING ON 3± ACRES WITH FRONTAGE ON HWY 82W IN GREENVILLE, MS. The building features approximately 16,500 square feet under roof. Retail and office space make up the front of the building while the rear is currently used for storage. The building has been the home of Greenville Pawn and Bargain since 1992. It has the potential for various businesses such as a furniture store, body shop, mechanics shop, or continue running it as a pawn shop. There is plenty of space behind the building as well. The total lot is 3± acres but you have approximately 2 acres behind the building in which you can add more buildings or use it to park equipment. You could also take the building down, relocate it somewhere else or sell it to fund new construction on the lot. According to MDOT traffic count, 22,000 cars pass by daily. Don't miss out on the opportunity to own one of the largest commercial lots on this stretch of Hwy 82!