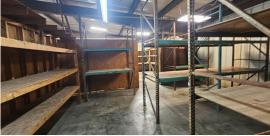

#### 3± ACRES WITH COMMERCIAL BUILDING

INVESTORS, CHECK OUT THIS LARGE COMMERCIAL PROPERTY SITTING ON 3± ACRES WITH FRONTAGE ON HWY 82W IN GREENVILLE, MS. The building features approximately 16,500 square feet under roof. Retail and office space make up the front of the building while the rear is currently used for storage. The building has been the home of Greenville Pawn and Bargain since 1992. It has the potential for various businesses such as a furniture store, body shop, mechanics shop, or continue running it as a pawn shop. There is plenty of space behind the building as well. The total lot is 3± acres but you have approximately 2 acres behind the building in which you can add more buildings or use it to park equipment. You could also take the building down, relocate it somewhere else or sell it to fund new construction on the lot. According to MDOT traffic count, 22,000 cars pass by daily. Don't miss out on the opportunity to own one of the largest commercial lots on this stretch of Hwy 82!