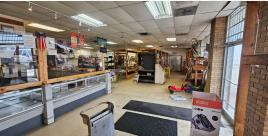

#### 3± ACRES WITH COMMERCIAL BUILDING

INVESTORS, CHECK OUT THIS LARGE COMMERCIAL PROPERTY SITTING ON 3± ACRES WITH FRONTAGE ON HWY 82W IN GREENVILLE, MS. The building features approximately 16,500 square feet under roof. Retail and office space make up the front of the building while the rear is currently used for storage. The building has been the home of Greenville Pawn and Bargain since 1992. It has the potential for various businesses such as a furniture store, body shop, mechanics shop, or continue running it as a pawn shop. There is plenty of space behind the building as well. The total lot is 3± acres but you have approximately 2 acres behind the building in which you can add more buildings or use it to park equipment. You could also take the building down, relocate it somewhere else or sell it to fund new construction on the lot. According to MDOT traffic count, 22,000 cars pass by daily. Don't miss out on the opportunity to own one of the largest commercial lots on this stretch of Hwy 82!