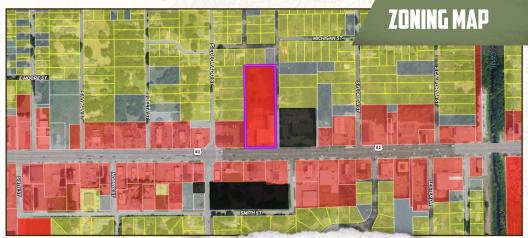

### 3± ACRES WITH COMMERCIAL BUILDING

#### PROPERTY INFORMATION:

- 3± Acres
- 16,500± Square Feet
- 2± Acre Lot Behind the Building
- Office Space
- 220 Feet Highway 82 Frontage
- 20,000 Cars Per Day

#### **PROPERTY USE:**

- Retail
- Commercial
- Pawn Shop
- Storage

#### 3± ACRES WITH COMMERCIAL BUILDING

INVESTORS, CHECK OUT THIS LARGE COMMERCIAL PROPERTY SITTING ON 3± ACRES WITH FRONTAGE ON HWY 82W IN GREENVILLE, MS. The building features approximately 16,500 square feet under roof. Retail and office space make up the front of the building while the rear is currently used for storage. The building has been the home of Greenville Pawn and Bargain since 1992. It has the potential for various businesses such as a furniture store, body shop, mechanics shop, or continue running it as a pawn shop. There is plenty of space behind the building as well. The total lot is 3± acres but you have approximately 2 acres behind the building in which you can add more buildings or use it to park equipment. You could also take the building down, relocate it somewhere else or sell it to fund new construction on the lot. According to MDOT traffic count, 22,000 cars pass by daily. Don't miss out on the opportunity to own one of the largest commercial lots on this stretch of Hwy 82!