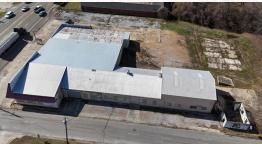

### 3± ACRES WITH COMMERCIAL BUILDING

#### PROPERTY INFORMATION:

- 3± Acres
- 16,500± Square Feet
- 2± Acre Lot Behind the Building
- Office Space
- 220 Feet Highway 82 Frontage
- 20,000 Cars Per Day

#### 3± ACRES WITH COMMERCIAL BUILDING

INVESTORS, CHECK OUT THIS LARGE COMMERCIAL PROPERTY SITTING ON 3± ACRES WITH FRONTAGE ON HWY 82W IN GREENVILLE, MS. The building features approximately 16,500 square feet under roof. Retail and office space make up the front of the building while the rear is currently used for storage. The building has been the home of Greenville Pawn and Bargain since 1992. It has the potential for various businesses such as a furniture store, body shop, mechanics shop, or continue running it as a pawn shop. There is plenty of space behind the building as well. The total lot is 3± acres but you have approximately 2 acres behind the building in which you can add more buildings or use it to park equipment. You could also take the building down, relocate it somewhere else or sell it to fund new construction on the lot. According to MDOT traffic count, 22,000 cars pass by daily. Don't miss out on the opportunity to own one of the largest commercial lots on this stretch of Hwy 82!