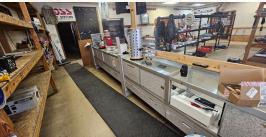

#### 3± ACRES WITH COMMERCIAL BUILDING

INVESTORS, CHECK OUT THIS LARGE COMMERCIAL PROPERTY SITTING ON 3± ACRES WITH FRONTAGE ON HWY 82W IN GREENVILLE, MS. The building features approximately 16,500 square feet under roof. Retail and office space make up the front of the building while the rear is currently used for storage. The building has been the home of Greenville Pawn and Bargain since 1992. It has the potential for various businesses such as a furniture store, body shop, mechanics shop, or continue running it as a pawn shop. There is plenty of space behind the building as well. The total lot is 3± acres but you have approximately 2 acres behind the building in which you can add more buildings or use it to park equipment. You could also take the building down, relocate it somewhere else or sell it to fund new construction on the lot. According to MDOT traffic count, 22,000 cars pass by daily. Don't miss out on the opportunity to own one of the largest commercial lots on this stretch of Hwy 82!