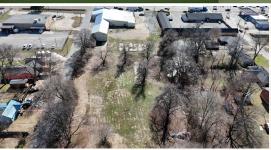

#### PROPERTY INFORMATION:

- 3± Acres
- 16,500± Square Feet
- 2± Acre Lot Behind the Building
- Office Space
- 220 Feet Highway 82 Frontage
- 20,000 Cars Per Day

#### 3± ACRES WITH COMMERCIAL BUILDING

INVESTORS, CHECK OUT THIS LARGE COMMERCIAL PROPERTY SITTING ON 3± ACRES WITH FRONTAGE ON HWY 82W IN GREENVILLE, MS. The building features approximately 16,500 square feet under roof. Retail and office space make up the front of the building while the rear is currently used for storage. The building has been the home of Greenville Pawn and Bargain since 1992. It has the potential for various businesses such as a furniture store, body shop, mechanics shop, or continue running it as a pawn shop. There is plenty of space behind the building as well. The total lot is 3± acres but you have approximately 2 acres behind the building in which you can add more buildings or use it to park equipment. You could also take the building down, relocate it somewhere else or sell it to fund new construction on the lot. According to MDOT traffic count, 22,000 cars pass by daily. Don't miss out on the opportunity to own one of the largest commercial lots on this stretch of Hwy 82!