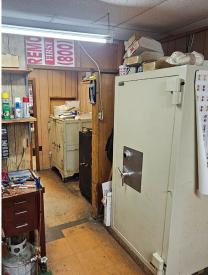

#### 3± ACRES WITH COMMERCIAL BUILDING

INVESTORS, CHECK OUT THIS LARGE COMMERCIAL PROPERTY SITTING ON 3± ACRES WITH FRONTAGE ON HWY 82W IN GREENVILLE, MS. The building features approximately 16,500 square feet under roof. Retail and office space make up the front of the building while the rear is currently used for storage. The building has been the home of Greenville Pawn and Bargain since 1992. It has the potential for various businesses such as a furniture store, body shop, mechanics shop, or continue running it as a pawn shop. There is plenty of space behind the building as well. The total lot is 3± acres but you have approximately 2 acres behind the building in which you can add more buildings or use it to park equipment. You could also take the building down, relocate it somewhere else or sell it to fund new construction on the lot. According to MDOT traffic count, 22,000 cars pass by daily. Don't miss out on the opportunity to own one of the largest commercial lots on this stretch of Hwy 82!