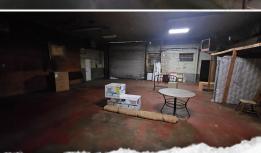

#### 3± ACRES WITH COMMERCIAL BUILDING

INVESTORS, CHECK OUT THIS LARGE COMMERCIAL PROPERTY SITTING ON 3± ACRES WITH FRONTAGE ON HWY 82W IN GREENVILLE, MS. The building features approximately 16,500 square feet under roof. Retail and office space make up the front of the building while the rear is currently used for storage. The building has been the home of Greenville Pawn and Bargain since 1992. It has the potential for various businesses such as a furniture store, body shop, mechanics shop, or continue running it as a pawn shop. There is plenty of space behind the building as well. The total lot is 3± acres but you have approximately 2 acres behind the building in which you can add more buildings or use it to park equipment. You could also take the building down, relocate it somewhere else or sell it to fund new construction on the lot. According to MDOT traffic count, 22,000 cars pass by daily. Don't miss out on the opportunity to own one of the largest commercial lots on this stretch of Hwy 82!