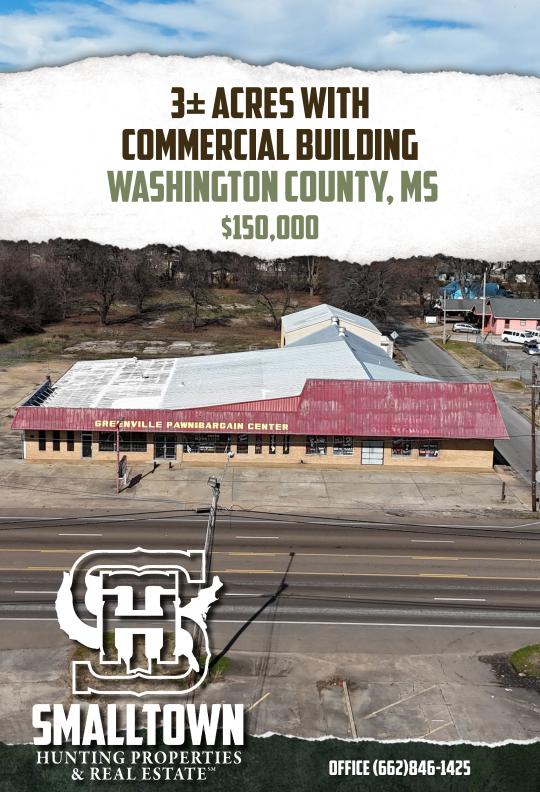

### 3± ACRES WITH COMMERCIAL BUILDING

#### 3± ACRES WITH COMMERCIAL BUILDING

INVESTORS, CHECK OUT THIS LARGE COMMERCIAL PROPERTY SITTING ON 3± ACRES WITH FRONTAGE ON HWY 82W IN GREENVILLE, MS. The building features approximately 16,500 square feet under roof. Retail and office space make up the front of the building while the rear is currently used for storage. The building has been the home of Greenville Pawn and Bargain since 1992. It has the potential for various businesses such as a furniture store, body shop, mechanics shop, or continue running it as a pawn shop. There is plenty of space behind the building as well. The total lot is 3± acres but you have approximately 2 acres behind the building in which you can add more buildings or use it to park equipment. You could also take the building down, relocate it somewhere else or sell it to fund new construction on the lot. According to MDOT traffic count, 22,000 cars pass by daily. Don't miss out on the opportunity to own one of the largest commercial lots on this stretch of Hwy 82!