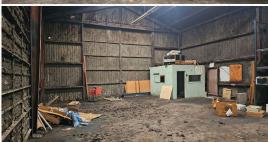

#### 3± ACRES WITH COMMERCIAL BUILDING

INVESTORS, CHECK OUT THIS LARGE COMMERCIAL PROPERTY SITTING ON 3± ACRES WITH FRONTAGE ON HWY 82W IN GREENVILLE, MS. The building features approximately 16,500 square feet under roof. Retail and office space make up the front of the building while the rear is currently used for storage. The building has been the home of Greenville Pawn and Bargain since 1992. It has the potential for various businesses such as a furniture store, body shop, mechanics shop, or continue running it as a pawn shop. There is plenty of space behind the building as well. The total lot is 3± acres but you have approximately 2 acres behind the building in which you can add more buildings or use it to park equipment. You could also take the building down, relocate it somewhere else or sell it to fund new construction on the lot. According to MDOT traffic count, 22,000 cars pass by daily. Don't miss out on the opportunity to own one of the largest commercial lots on this stretch of Hwy 82!