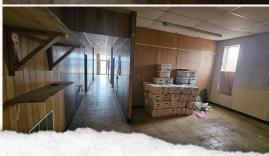

#### 3± ACRES WITH COMMERCIAL BUILDING

INVESTORS, CHECK OUT THIS LARGE COMMERCIAL PROPERTY SITTING ON 3± ACRES WITH FRONTAGE ON HWY 82W IN GREENVILLE, MS. The building features approximately 16,500 square feet under roof. Retail and office space make up the front of the building while the rear is currently used for storage. The building has been the home of Greenville Pawn and Bargain since 1992. It has the potential for various businesses such as a furniture store, body shop, mechanics shop, or continue running it as a pawn shop. There is plenty of space behind the building as well. The total lot is 3± acres but you have approximately 2 acres behind the building in which you can add more buildings or use it to park equipment. You could also take the building down, relocate it somewhere else or sell it to fund new construction on the lot. According to MDOT traffic count, 22,000 cars pass by daily. Don't miss out on the opportunity to own one of the largest commercial lots on this stretch of Hwy 82!