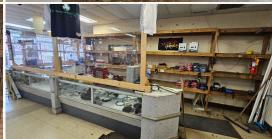

#### 3± ACRES WITH COMMERCIAL BUILDING

INVESTORS, CHECK OUT THIS LARGE COMMERCIAL PROPERTY SITTING ON 3± ACRES WITH FRONTAGE ON HWY 82W IN GREENVILLE, MS. The building features approximately 16,500 square feet under roof. Retail and office space make up the front of the building while the rear is currently used for storage. The building has been the home of Greenville Pawn and Bargain since 1992. It has the potential for various businesses such as a furniture store, body shop, mechanics shop, or continue running it as a pawn shop. There is plenty of space behind the building as well. The total lot is 3± acres but you have approximately 2 acres behind the building in which you can add more buildings or use it to park equipment. You could also take the building down, relocate it somewhere else or sell it to fund new construction on the lot. According to MDOT traffic count, 22,000 cars pass by daily. Don't miss out on the opportunity to own one of the largest commercial lots on this stretch of Hwy 82!