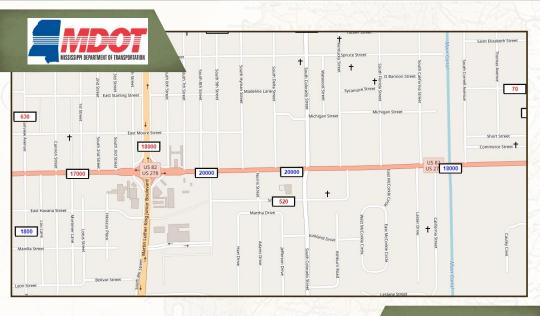

#### 3± ACRES WITH COMMERCIAL BUILDING

INVESTORS, CHECK OUT THIS LARGE COMMERCIAL PROPERTY SITTING ON 3± ACRES WITH FRONTAGE ON HWY 82W IN GREENVILLE, MS. The building features approximately 16,500 square feet under roof. Retail and office space make up the front of the building while the rear is currently used for storage. The building has been the home of Greenville Pawn and Bargain since 1992. It has the potential for various businesses such as a furniture store, body shop, mechanics shop, or continue running it as a pawn shop. There is plenty of space behind the building as well. The total lot is 3± acres but you have approximately 2 acres behind the building in which you can add more buildings or use it to park equipment. You could also take the building down, relocate it somewhere else or sell it to fund new construction on the lot. According to MDOT traffic count, 22,000 cars pass by daily. Don't miss out on the opportunity to own one of the largest commercial lots on this stretch of Hwy 82!