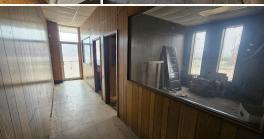

#### 3± ACRES WITH COMMERCIAL BUILDING

INVESTORS, CHECK OUT THIS LARGE COMMERCIAL PROPERTY SITTING ON 3± ACRES WITH FRONTAGE ON HWY 82W IN GREENVILLE, MS. The building features approximately 16,500 square feet under roof. Retail and office space make up the front of the building while the rear is currently used for storage. The building has been the home of Greenville Pawn and Bargain since 1992. It has the potential for various businesses such as a furniture store, body shop, mechanics shop, or continue running it as a pawn shop. There is plenty of space behind the building as well. The total lot is 3± acres but you have approximately 2 acres behind the building in which you can add more buildings or use it to park equipment. You could also take the building down, relocate it somewhere else or sell it to fund new construction on the lot. According to MDOT traffic count, 22,000 cars pass by daily. Don't miss out on the opportunity to own one of the largest commercial lots on this stretch of Hwy 82!