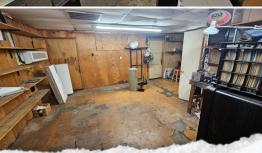

#### 3± ACRES WITH COMMERCIAL BUILDING

INVESTORS, CHECK OUT THIS LARGE COMMERCIAL PROPERTY SITTING ON 3± ACRES WITH FRONTAGE ON HWY 82W IN GREENVILLE, MS. The building features approximately 16,500 square feet under roof. Retail and office space make up the front of the building while the rear is currently used for storage. The building has been the home of Greenville Pawn and Bargain since 1992. It has the potential for various businesses such as a furniture store, body shop, mechanics shop, or continue running it as a pawn shop. There is plenty of space behind the building as well. The total lot is 3± acres but you have approximately 2 acres behind the building in which you can add more buildings or use it to park equipment. You could also take the building down, relocate it somewhere else or sell it to fund new construction on the lot. According to MDOT traffic count, 22,000 cars pass by daily. Don't miss out on the opportunity to own one of the largest commercial lots on this stretch of Hwy 82!