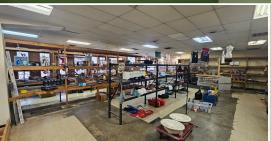

#### **PROPERTY USE:**

- Retail
- Commercial
- Pawn Shop
- Storage

#### 3± ACRES WITH COMMERCIAL BUILDING

INVESTORS, CHECK OUT THIS LARGE COMMERCIAL PROPERTY SITTING ON 3± ACRES WITH FRONTAGE ON HWY 82W IN GREENVILLE, MS. The building features approximately 16,500 square feet under roof. Retail and office space make up the front of the building while the rear is currently used for storage. The building has been the home of Greenville Pawn and Bargain since 1992. It has the potential for various businesses such as a furniture store, body shop, mechanics shop, or continue running it as a pawn shop. There is plenty of space behind the building as well. The total lot is 3± acres but you have approximately 2 acres behind the building in which you can add more buildings or use it to park equipment. You could also take the building down, relocate it somewhere else or sell it to fund new construction on the lot. According to MDOT traffic count, 22,000 cars pass by daily. Don't miss out on the opportunity to own one of the largest commercial lots on this stretch of Hwy 82!