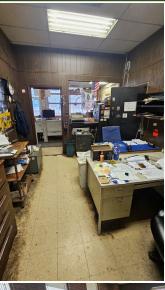

#### 3± ACRES WITH COMMERCIAL BUILDING

INVESTORS, CHECK OUT THIS LARGE COMMERCIAL PROPERTY SITTING ON 3± ACRES WITH FRONTAGE ON HWY 82W IN GREENVILLE, MS. The building features approximately 16,500 square feet under roof. Retail and office space make up the front of the building while the rear is currently used for storage. The building has been the home of Greenville Pawn and Bargain since 1992. It has the potential for various businesses such as a furniture store, body shop, mechanics shop, or continue running it as a pawn shop. There is plenty of space behind the building as well. The total lot is 3± acres but you have approximately 2 acres behind the building in which you can add more buildings or use it to park equipment. You could also take the building down, relocate it somewhere else or sell it to fund new construction on the lot. According to MDOT traffic count, 22,000 cars pass by daily. Don't miss out on the opportunity to own one of the largest commercial lots on this stretch of Hwy 82!