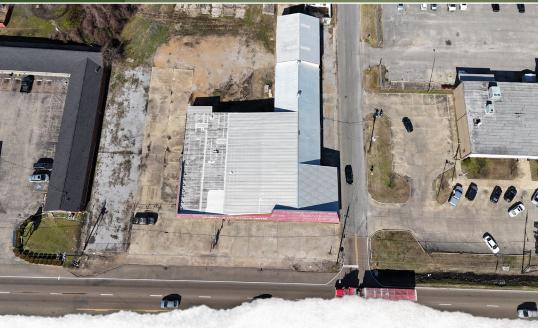

#### PROPERTY INFORMATION:

- 3± Acres
- 16,500± Square Feet
- 2± Acre Lot Behind the Building
- Office Space
- 220 Feet Highway 82 Frontage
- 20,000 Cars Per Day

#### 3± ACRES WITH COMMERCIAL BUILDING

INVESTORS, CHECK OUT THIS LARGE COMMERCIAL PROPERTY SITTING ON 3± ACRES WITH FRONTAGE ON HWY 82W IN GREENVILLE, MS. The building features approximately 16,500 square feet under roof. Retail and office space make up the front of the building while the rear is currently used for storage. The building has been the home of Greenville Pawn and Bargain since 1992. It has the potential for various businesses such as a furniture store, body shop, mechanics shop, or continue running it as a pawn shop. There is plenty of space behind the building as well. The total lot is 3± acres but you have approximately 2 acres behind the building in which you can add more buildings or use it to park equipment. You could also take the building down, relocate it somewhere else or sell it to fund new construction on the lot. According to MDOT traffic count, 22,000 cars pass by daily. Don't miss out on the opportunity to own one of the largest commercial lots on this stretch of Hwy 82!