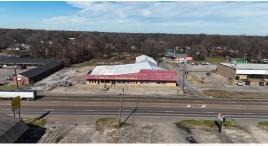

### 3± ACRES WITH COMMERCIAL BUILDING

#### PROPERTY INFORMATION:

- 3± Acres
- 16,500± Square Feet
- 2± Acre Lot Behind the Building
- Office Space
- 220 Feet Highway 82 Frontage
- 20,000 Cars Per Day

#### 3± ACRES WITH COMMERCIAL BUILDING

INVESTORS, CHECK OUT THIS LARGE COMMERCIAL PROPERTY SITTING ON 3± ACRES WITH FRONTAGE ON HWY 82W IN GREENVILLE, MS. The building features approximately 16,500 square feet under roof. Retail and office space make up the front of the building while the rear is currently used for storage. The building has been the home of Greenville Pawn and Bargain since 1992. It has the potential for various businesses such as a furniture store, body shop, mechanics shop, or continue running it as a pawn shop. There is plenty of space behind the building as well. The total lot is 3± acres but you have approximately 2 acres behind the building in which you can add more buildings or use it to park equipment. You could also take the building down, relocate it somewhere else or sell it to fund new construction on the lot. According to MDOT traffic count, 22,000 cars pass by daily. Don't miss out on the opportunity to own one of the largest commercial lots on this stretch of Hwy 82!