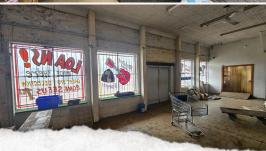

#### 3± ACRES WITH COMMERCIAL BUILDING

INVESTORS, CHECK OUT THIS LARGE COMMERCIAL PROPERTY SITTING ON 3± ACRES WITH FRONTAGE ON HWY 82W IN GREENVILLE, MS. The building features approximately 16,500 square feet under roof. Retail and office space make up the front of the building while the rear is currently used for storage. The building has been the home of Greenville Pawn and Bargain since 1992. It has the potential for various businesses such as a furniture store, body shop, mechanics shop, or continue running it as a pawn shop. There is plenty of space behind the building as well. The total lot is 3± acres but you have approximately 2 acres behind the building in which you can add more buildings or use it to park equipment. You could also take the building down, relocate it somewhere else or sell it to fund new construction on the lot. According to MDOT traffic count, 22,000 cars pass by daily. Don't miss out on the opportunity to own one of the largest commercial lots on this stretch of Hwy 82!