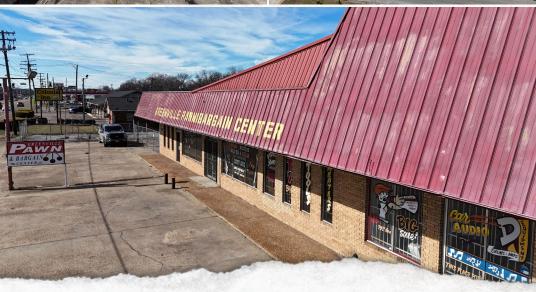

### 3± ACRES WITH COMMERCIAL BUILDING

#### PROPERTY INFORMATION:

- 3± Acres
- 16,500± Square Feet
- 2± Acre Lot Behind the Building
- Office Space
- 220 Feet Highway 82 Frontage
- 20,000 Cars Per Day

#### **PROPERTY USE:**

- Retail
- Commercial
- Pawn Shop
- Storage

#### 3± ACRES WITH COMMERCIAL BUILDING

INVESTORS, CHECK OUT THIS LARGE COMMERCIAL PROPERTY SITTING ON 3± ACRES WITH FRONTAGE ON HWY 82W IN GREENVILLE, MS. The building features approximately 16,500 square feet under roof. Retail and office space make up the front of the building while the rear is currently used for storage. The building has been the home of Greenville Pawn and Bargain since 1992. It has the potential for various businesses such as a furniture store, body shop, mechanics shop, or continue running it as a pawn shop. There is plenty of space behind the building as well. The total lot is 3± acres but you have approximately 2 acres behind the building in which you can add more buildings or use it to park equipment. You could also take the building down, relocate it somewhere else or sell it to fund new construction on the lot. According to MDOT traffic count, 22,000 cars pass by daily. Don't miss out on the opportunity to own one of the largest commercial lots on this stretch of Hwy 82!