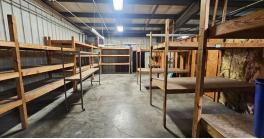

#### 3± ACRES WITH COMMERCIAL BUILDING

INVESTORS, CHECK OUT THIS LARGE COMMERCIAL PROPERTY SITTING ON 3± ACRES WITH FRONTAGE ON HWY 82W IN GREENVILLE, MS. The building features approximately 16,500 square feet under roof. Retail and office space make up the front of the building while the rear is currently used for storage. The building has been the home of Greenville Pawn and Bargain since 1992. It has the potential for various businesses such as a furniture store, body shop, mechanics shop, or continue running it as a pawn shop. There is plenty of space behind the building as well. The total lot is 3± acres but you have approximately 2 acres behind the building in which you can add more buildings or use it to park equipment. You could also take the building down, relocate it somewhere else or sell it to fund new construction on the lot. According to MDOT traffic count, 22,000 cars pass by daily. Don't miss out on the opportunity to own one of the largest commercial lots on this stretch of Hwy 82!