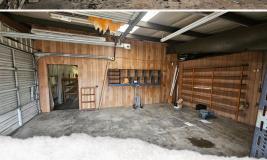

#### 3± ACRES WITH COMMERCIAL BUILDING

INVESTORS, CHECK OUT THIS LARGE COMMERCIAL PROPERTY SITTING ON 3± ACRES WITH FRONTAGE ON HWY 82W IN GREENVILLE, MS. The building features approximately 16,500 square feet under roof. Retail and office space make up the front of the building while the rear is currently used for storage. The building has been the home of Greenville Pawn and Bargain since 1992. It has the potential for various businesses such as a furniture store, body shop, mechanics shop, or continue running it as a pawn shop. There is plenty of space behind the building as well. The total lot is 3± acres but you have approximately 2 acres behind the building in which you can add more buildings or use it to park equipment. You could also take the building down, relocate it somewhere else or sell it to fund new construction on the lot. According to MDOT traffic count, 22,000 cars pass by daily. Don't miss out on the opportunity to own one of the largest commercial lots on this stretch of Hwy 82!