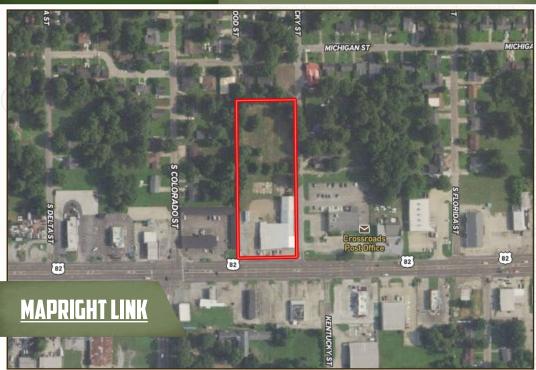

#### **LOCATION:**

- Washington County, MS
- 1836 HWY 82W Greenville, MS 38703

#### **COORDINATES:**

• 33.399864, -91.029037

#### PROPERTY INFORMATION:

- 3± Acres
- 16,500± Square Feet
- 2± Acre Lot Behind the Building
- Office Space
- 220 Feet Highway 82 Frontage
- 20,000 Cars Per Day

#### 3± ACRES WITH COMMERCIAL BUILDING

INVESTORS, CHECK OUT THIS LARGE COMMERCIAL PROPERTY SITTING ON 3± ACRES WITH FRONTAGE ON HWY 82W IN GREENVILLE, MS. The building features approximately 16,500 square feet under roof. Retail and office space make up the front of the building while the rear is currently used for storage. The building has been the home of Greenville Pawn and Bargain since 1992. It has the potential for various businesses such as a furniture store, body shop, mechanics shop, or continue running it as a pawn shop. There is plenty of space behind the building as well. The total lot is 3± acres but you have approximately 2 acres behind the building in which you can add more buildings or use it to park equipment. You could also take the building down, relocate it somewhere else or sell it to fund new construction on the lot. According to MDOT traffic count, 22,000 cars pass by daily. Don't miss out on the opportunity to own one of the largest commercial lots on this stretch of Hwy 82!