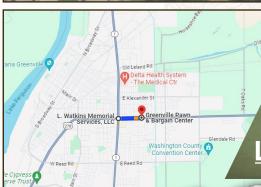

#### **BILLY CARPENTER**

LAND SPECIALIST

C: 662-820-2007 O: 662-846-1425

billy@smalltownproperties.com

701 W. Sunflower Rd - Cleveland, MS 38732

Directions from the Intersection of Highway 82 & Highway 1 in Greenville: Travel East on HWY 82 for approximately half a mile. The property will be on your left.

**LINK TO GOOGLE MAP DIRECTIONS** 