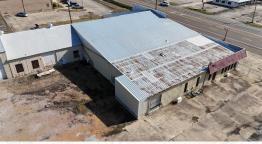

#### PROPERTY INFORMATION:

- 3± Acres
- 16,500± Square Feet
- 2± Acre Lot Behind the Building
- Office Space
- 220 Feet Highway 82 Frontage
- 20,000 Cars Per Day

#### 3± ACRES WITH COMMERCIAL BUILDING

INVESTORS, CHECK OUT THIS LARGE COMMERCIAL PROPERTY SITTING ON 3± ACRES WITH FRONTAGE ON HWY 82W IN GREENVILLE, MS. The building features approximately 16,500 square feet under roof. Retail and office space make up the front of the building while the rear is currently used for storage. The building has been the home of Greenville Pawn and Bargain since 1992. It has the potential for various businesses such as a furniture store, body shop, mechanics shop, or continue running it as a pawn shop. There is plenty of space behind the building as well. The total lot is 3± acres but you have approximately 2 acres behind the building in which you can add more buildings or use it to park equipment. You could also take the building down, relocate it somewhere else or sell it to fund new construction on the lot. According to MDOT traffic count, 22,000 cars pass by daily. Don't miss out on the opportunity to own one of the largest commercial lots on this stretch of Hwy 82!