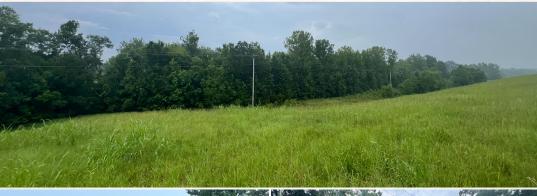

# **WELCOME TO THE WAYNE 95**

DISCOVER THE PERFECT BLEND OF RECREATION AND INVESTMENT WITH THIS 95± ACRE WAYNE COUNTY, MS PROPERTY SITUATED NEAR THE CHARMING

TOWN OF WAYNESBORO. This versatile land offers numerous possibilities, making it an excellent opportunity for those looking to enjoy nature while maximizing their investment potential. The property boasts extensive frontage on both sides of the four-lane Highway 84, providing multiple access points for easy entry and exit. With frontage on Woodard Switch Road, along the railroad, and the scenic Chickasawhay River, this land offers diverse access and picturesque views.

The terrain is predominantly flat, ensuring ease of use. While much of the land is cutover, there are patches of pine timber and mature hardwoods along the river, adding both beauty and value. The property is ideal for replanting trees for future timber harvests, ATV riding, and fishing along the serene riverbanks. Whether you envision this land as a private recreational retreat, a future timber investment, or both, its unique features and prime location offer endless possibilities. Take advantage of the opportunity to own a piece of versatile and valuable land close to town.