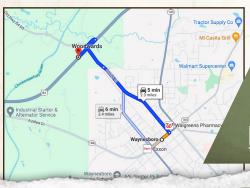

smalltownproperties.com

Directions from the Courthouse in Waynesboro, MS: Travel north on Spring Street to Woodard Switch Road. Travel on Woodard Switch Road to Hwy 84. The property will be on the left.

LINK TO GOOGLE MAP DIRECTIONS