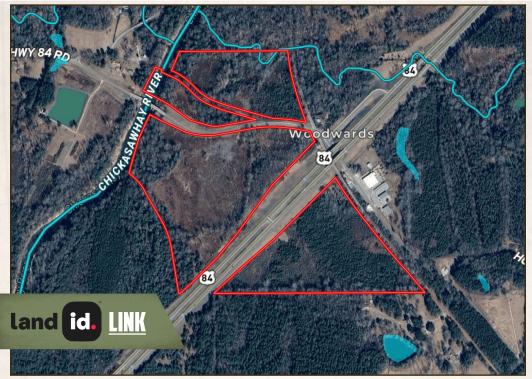

## LOCATION:

- Wayne County, MS
- Fronts Hwy 84 and Woodard Switch Road
- 1± Miles North of Waynesboro

# **PROPERTY INFORMATION:**

- 95± Acres
- Mix of Cutover and Hardwood Timber
- Chickasawhay River Frontage
- Railroad Frontage
- Utilities Available

# **WELCOME TO THE WAYNE 95**

DISCOVER THE PERFECT BLEND OF RECREATION AND INVESTMENT WITH THIS 95± ACRE WAYNE COUNTY, MS PROPERTY SITUATED NEAR THE CHARMING

TOWN OF WAYNESBORO. This versatile land offers numerous possibilities, making it an excellent opportunity for those looking to enjoy nature while maximizing their investment potential. The property boasts extensive frontage on both sides of the four-lane Highway 84, providing multiple access points for easy entry and exit. With frontage on Woodard Switch Road, along the railroad, and the scenic Chickasawhay River, this land offers diverse access and picturesque views.

The terrain is predominantly flat, ensuring ease of use. While much of the land is cutover, there are patches of pine timber and mature hardwoods along the river, adding both beauty and value. The property is ideal for replanting trees for future timber harvests, ATV riding, and fishing along the serene riverbanks. Whether you envision this land as a private recreational retreat, a future timber investment, or both, its unique features and prime location offer endless possibilities. Take advantage of the opportunity to own a piece of versatile and valuable land close to town.