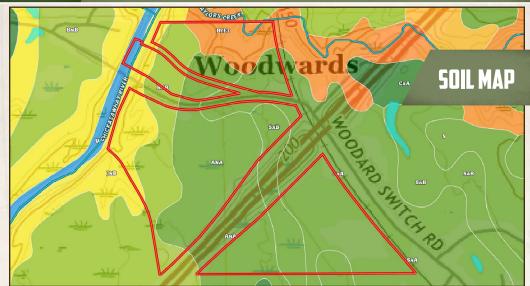

## LOCATION:

- Wayne County, MS
- Fronts Hwy 84 and Woodard Switch Road
- 1± Miles North of Waynesboro

# **PROPERTY INFORMATION:**

- 95± Acres
- Mix of Cutover and Hardwood Timber
- Chickasawhay River Frontage
- Railroad Frontage
- Utilities Available