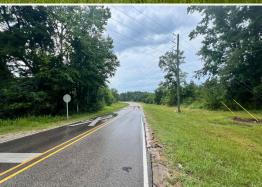

## LOCATION:

- Wayne County, MS
- Fronts Hwy 84 and Woodard Switch Road
- 1± Miles North of Waynesboro

# **WELCOME TO THE WAYNE 95**

DISCOVER THE PERFECT BLEND OF RECREATION AND INVESTMENT WITH THIS 95± ACRE WAYNE COUNTY, MS PROPERTY SITUATED NEAR THE CHARMING

TOWN OF WAYNESBORO. This versatile land offers numerous possibilities, making it an excellent opportunity for those looking to enjoy nature while maximizing their investment potential. The property boasts extensive frontage on both sides of the four-lane Highway 84, providing multiple access points for easy entry and exit. With frontage on Woodard Switch Road, along the railroad, and the scenic Chickasawhay River, this land offers diverse access and picturesque views.