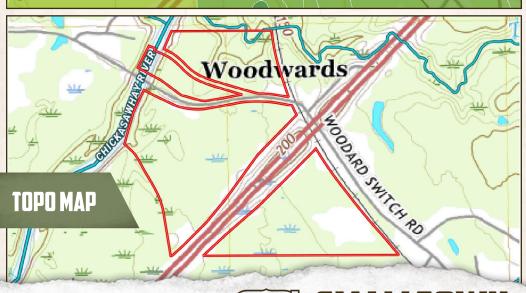

## LOCATION:

- Wayne County, MS
- Fronts Hwy 84 and Woodard Switch Road
- 1± Miles North of Waynesboro

smalltownproperties.com

Directions from the Courthouse in Waynesboro, MS: Travel north on Spring Street to Woodard Switch Road. Travel on Woodard Switch Road to Hwy 84. The property will be on the left.