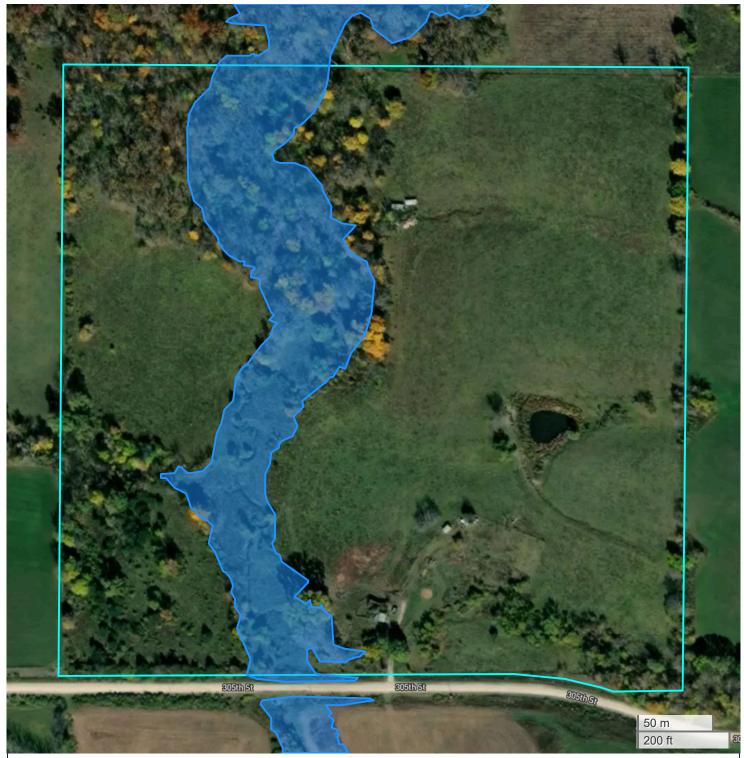

## Significant Flood Hazards

Regulatory Floodway (Zones AE, AO, AH, VE, AR)
Without Base Flood Elevation (BFE), with BFE or Depth (Zones A, V, A99)