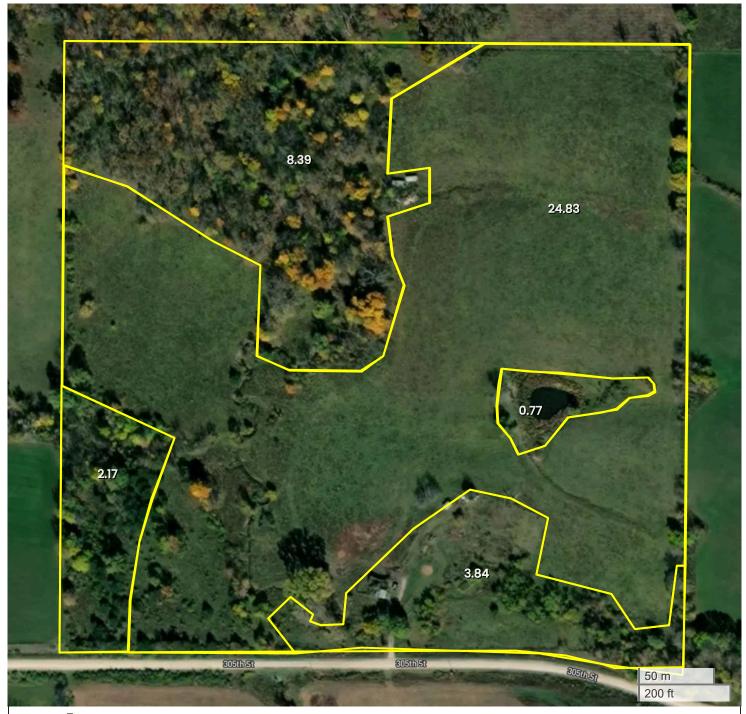

40 ACRES MADISON COUNTY, IOWA

Center: 41.209070, -94.073521 16-74N-28W Monroe Township Madison County, IA

FarmWorth, LLC makes no representations or warranties, express or implied, as to the accuracy of any information, data, numerical values, boundaries, or any other information generated through the use of FarmWorth.com. User is solely responsible for independently investigating and determining all information provided through FarmWorth.com prior to use and waives any and all claims against FarmWorth, LLC for any inaccuracies or inconsistencies in the information and/or data.