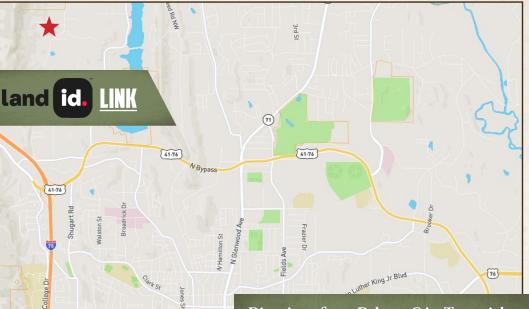

smalltownproperties.com

a

HOME ON 2.69± ACRES WHITFIELD COUNTY, GEORGIA

W Crawford St

W Emory St

Dalton

Directions from Dalton, GA: Turn right and take the ramp onto I-75 N. Go for 2.0 miles and take exit #336 toward US-41/US-76/Dalton/Rocky Face. Travel for 0.3 miles and turn left onto Chattanooga Road (US-41/US-76). Continue for approximately .6 miles and then turn right on Willowdale Drive NW. Go for 476 feet and continue on Willowdale Rd NW. In .2 miles, turn left onto Crow Valley Road NW. Travel 1.6 miles and turn left onto Langston Way. Go for 0.2 miles to the property.

#### LINK TO GOOGLE MAP DIRECTIONS

JUSTIN HASTY LAND SPECIALIST C: 706-671-4554 O: 769-888-2522 justin@smalltownproperties.com P.O. Box 340 - Rocky Face, GA 30740

smalltownproperties.com