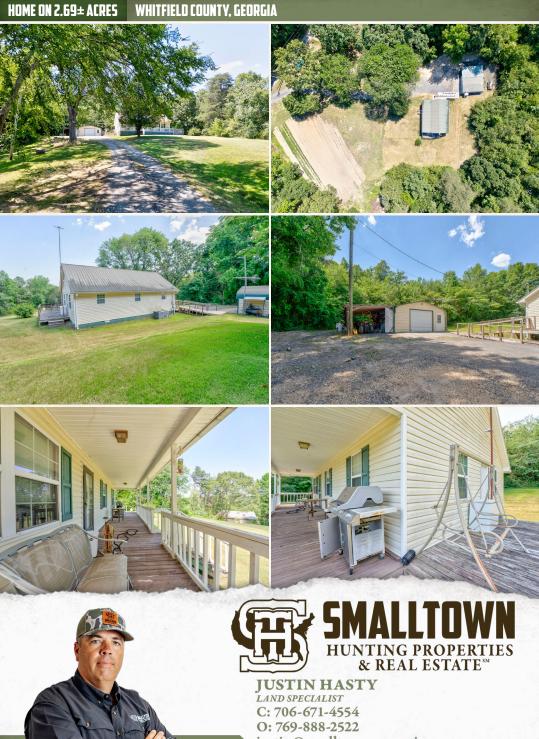

#### **PROPERTY INFORMATION:**

- 2.69± Acres
- 3 Bedroom/1 Bath Home
- Living Room/Kitchen Combo
- Mostly Level Lot
- Shed/Shop

### WELCOME TO THE WHITFIELD 2.69

**GET CREATIVE HERE ON LANGSTON WAY IN DALTON, GEORGIA!** This 2.69± acre Whitfield County property is zoned C-2 but is currently being used as a single family residence. The three bedroom, one bathroom home could be converted into an office/business. The lot is fairly level, mostly cleared and has a small storage shed.