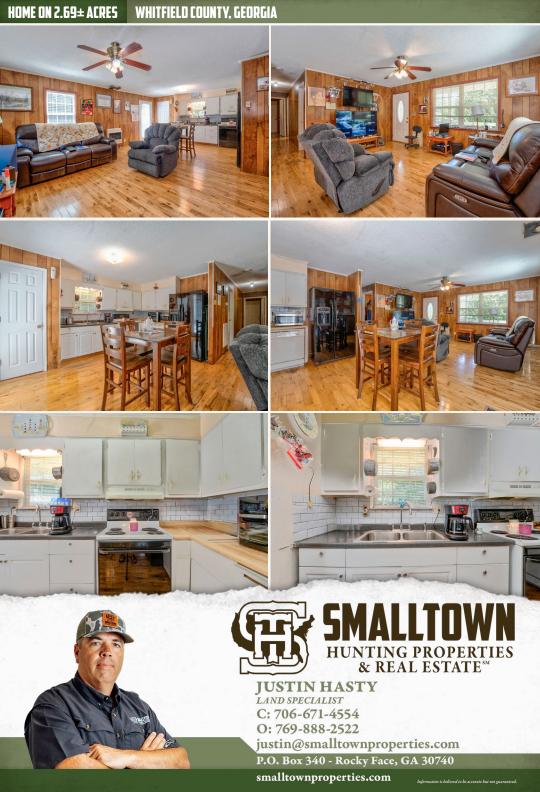

#### **PROPERTY INFORMATION:**

- 2.69± Acres
- 3 Bedroom/1 Bath Home
- Living Room/Kitchen Combo
- Mostly Level Lot
- Shed/Shop

### WELCOME TO THE WHITFIELD 2.69

**GET CREATIVE HERE ON LANGSTON WAY IN DALTON, GEORGIA!** This 2.69± acre Whitfield County property is zoned C-2 but is currently being used as a single family residence. The three bedroom, one bathroom home could be converted into an office/business. The lot is fairly level, mostly cleared and has a small storage shed.