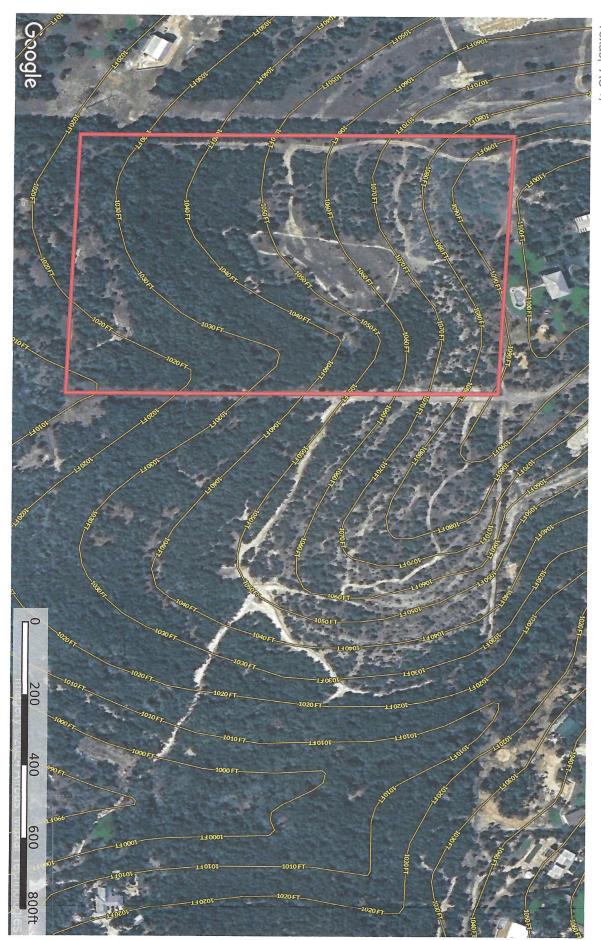

# 17.616 Acres- Residential Lot in SW Travis County with Great Views

11620 Morningsun Dr., Austin, TX 78737

07.12.2024

# **Overview**

- Accessed by a deeded easement from Morningsun Dr.
- Located in Austin ETJ
- Served by PEC Electric
- Water furnished by Western Travis County PUA
- Septic Required
- No improvements
- Austin Independent School District
- Seller Financing available for qualified buyers