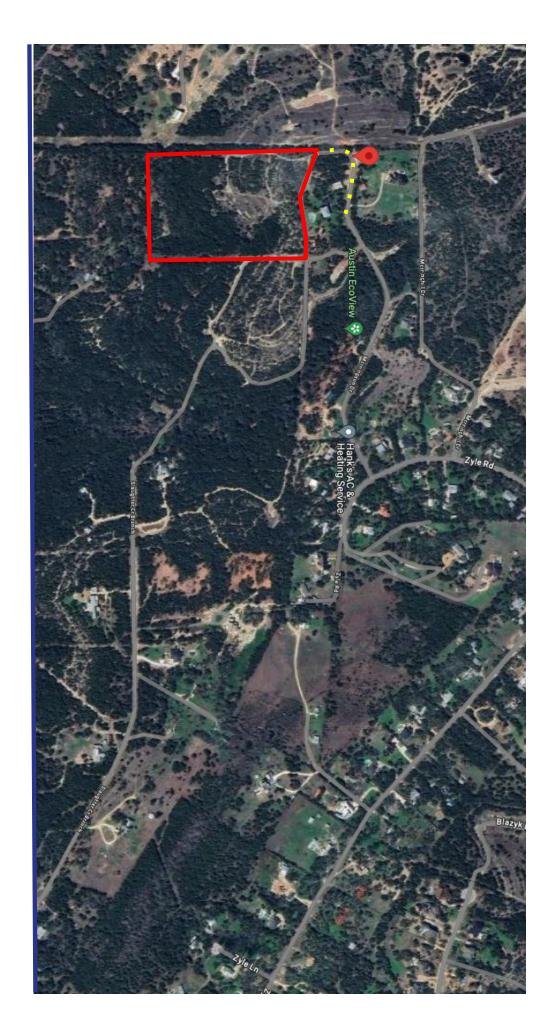

# **Overview**

- Accessed by a deeded easement from Morningsun Dr.
- Located in Austin ETJ
- Served by PEC Electric
- Water furnished by Western Travis County PUA
- Septic Required
- No improvements
- Austin Independent School District
- Seller Financing available for qualified buyers

# James Bohls, Agent

512.917.5902

james@bohlsinterests.com

- Located 17 miles from Downtown Austin
- 2. 26 miles to Austin Bergstrom International Airport

- 1. From Loop 1, take 45 west 2.6 miles to 1826
- Turn North on 1826 .3 miles to Zyle Road

2

- 3. Take left on Zyle Road west 1.4 miles to Morningsun Drive
- 4. Morningsun Drive, Austin, TX 78737) Go .4 Miles down Morningsun Drive. to the end of the road. Turn left to the entrance to the property.

60 ft. access easement outlined in yellow dots

Kenny Dryden

THE UNDERSIGNED DOES HEREBY CERTIFY THAT AN ON THE GROUND SURVEY WAS THIS DAY MADE OF THE PROPERTY AS DESCRIBED HEREON AND IS CORRECT, WITH DISCREPANCES, SHORTHAGES IN AREA, BOUNDARY LINE CONFLICTS, ENGROCKHENTS, OVERLAPPING OF MIPROVEMENTS, MISBLE UTILITY LINES OR ROADS IN PLACE. AS SHOWN HEREON. THIS SURVEY WAS PERFORMED IN COMMUNICTION WITH AND CENTES TO THE AFFECT OF THE EASEMENTS SWIMM ON