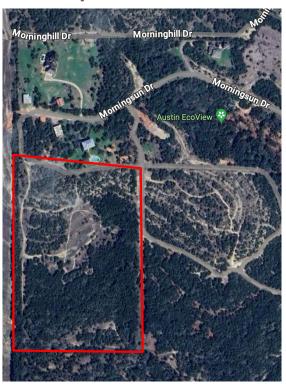

# **Overview**

- Accessed by a deeded easement from Morningsun Dr.
- Located in Austin ETJ
- Served by PEC Electric
- Water furnished by Western Travis County PUA
- Septic Required
- No improvements
- Austin Independent School District
- Seller Financing available for qualified buyers

60 ft. access easement outlined in yellow dots

Kenny Dryden

THE UNDERSIGNED DOES HEREBY CERTIFY THAT AN ON THE GROUND SURVEY WAS THIS DAY MADE OF THE PROPERTY AS DESCRIBED HEREON AND IS CORRECT, WITH DISCREPANCES, SHORTHAGES IN AREA, BOUNDARY LINE CONFLICTS, ENGROCKHENTS, OVERLAPPING OF MIPROVEMENTS, MISBLE UTILITY LINES OR ROADS IN PLACE. AS SHOWN HEREON. THIS SURVEY WAS PERFORMED IN COMMUNICTION WITH AND CENTES TO THE AFFECT OF THE EASEMENTS SWIMM ON