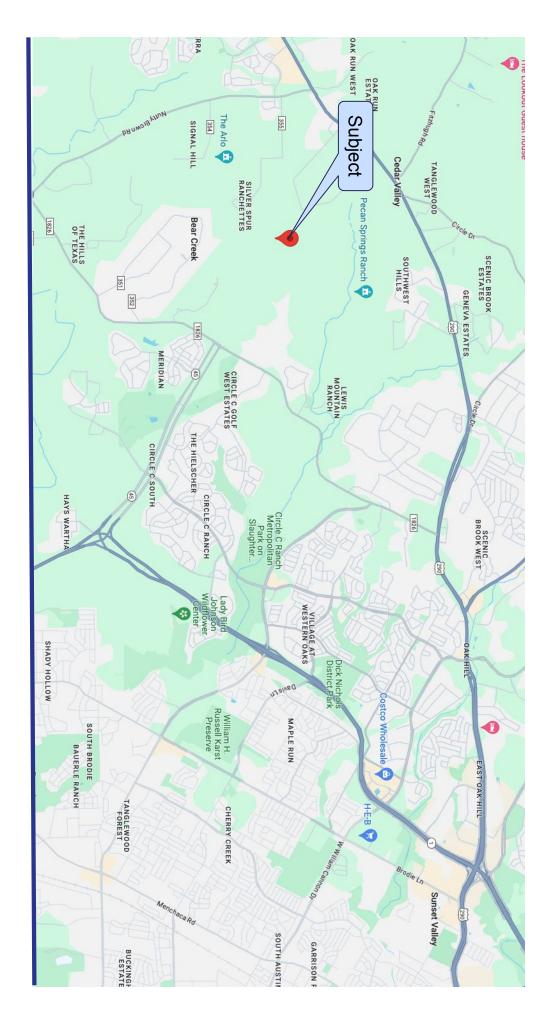

# James Bohls, Agent

512.917.5902

james@bohlsinterests.com

- Located 17 miles from Downtown Austin
- 2. 26 miles to Austin Bergstrom International Airport

- 1. From Loop 1, take 45 west 2.6 miles to 1826
- Turn North on 1826 .3 miles to Zyle Road

2

- 3. Take left on Zyle Road west 1.4 miles to Morningsun Drive
- 4. Morningsun Drive, Austin, TX 78737) Go .4 Miles down Morningsun Drive. to the end of the road. Turn left to the entrance to the property.