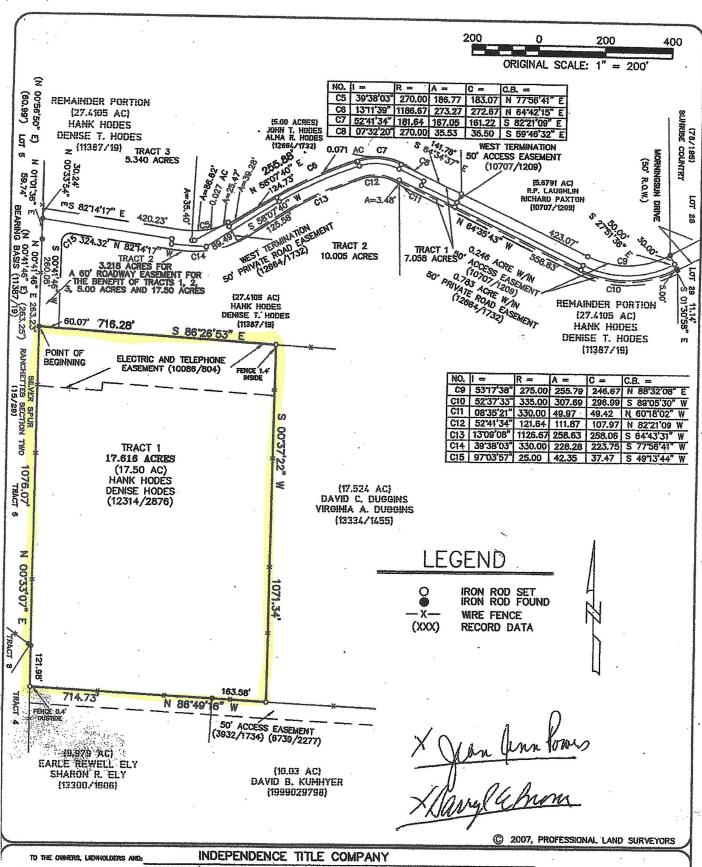

60 ft. access easement outlined in yellow dots

Kenny Dryden

THE UNDERSIGNED DOES HEREBY CERTIFY THAT AN ON THE GROUND SURVEY WAS THIS DAY MADE OF THE PROPERTY AS DESCRIBED HEREON AND IS CORRECT, WITH DISCREPANCES, SHORTHAGES IN AREA, BOUNDARY LINE CONFLICTS, ENGROCKHENTS, OVERLAPPING OF MIPROVEMENTS, MISBLE UTILITY LINES OR ROADS IN PLACE. AS SHOWN HEREON. THIS SURVEY WAS PERFORMED IN COMMUNICTION WITH AND CENTES TO THE AFFECT OF THE EASEMENTS SWIMM ON