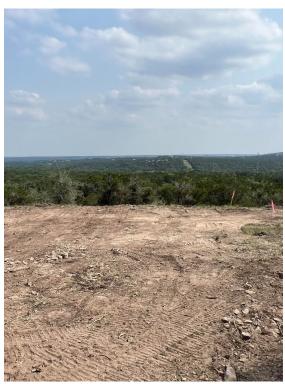

# FOR SALE - \$1,750,000

# 17.616 Acres- Residential Lot in SW Travis County with Great Views





11620 Morningsun Dr., Austin, TX 78737

07.12.2024

# **Overview**

- Accessed by a deeded easement from Morningsun Dr.
- Located in Austin ETJ
- Served by PEC Electric
- Water furnished by Western Travis County PUA
- Septic Required
- No improvements
- Austin Independent School District
- Seller Financing available for qualified buyers

# Kenny Dryden, Broker

512.750.0235

kennydryden@gmail.com

# James Bohls, Agent

512.917.5902

james@bohlsinterests.com



- Located 17 miles from Downtown Austin
- 2. 26 miles to Austin Bergstrom International Airport



- 1. From Loop 1, take 45 west 2.6 miles to 1826
- Turn North on 1826 .3 miles to Zyle Road

2

- 3. Take left on Zyle Road west 1.4 miles to Morningsun Drive
- 4. Morningsun Drive, Austin, TX 78737) Go .4 Miles down Morningsun Driv