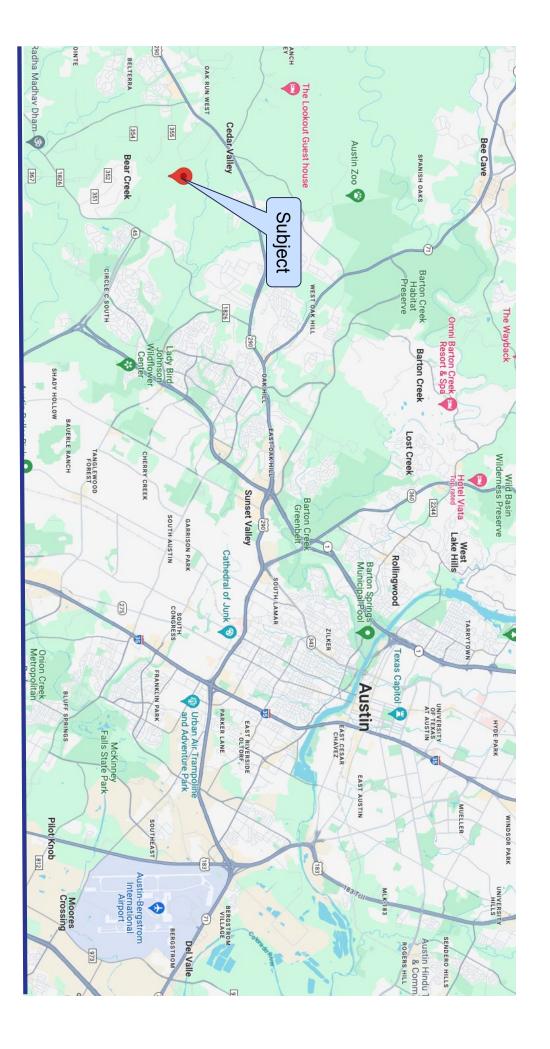

# James Bohls, Agent

512.917.5902

james@bohlsinterests.com

- Located 17 miles from Downtown Austin
- 2. 26 miles to Austin Bergstrom International Airport

- 1. From Loop 1, take 45 west 2.6 miles to 1826
- Turn North on 1826 .3 miles to Zyle Road