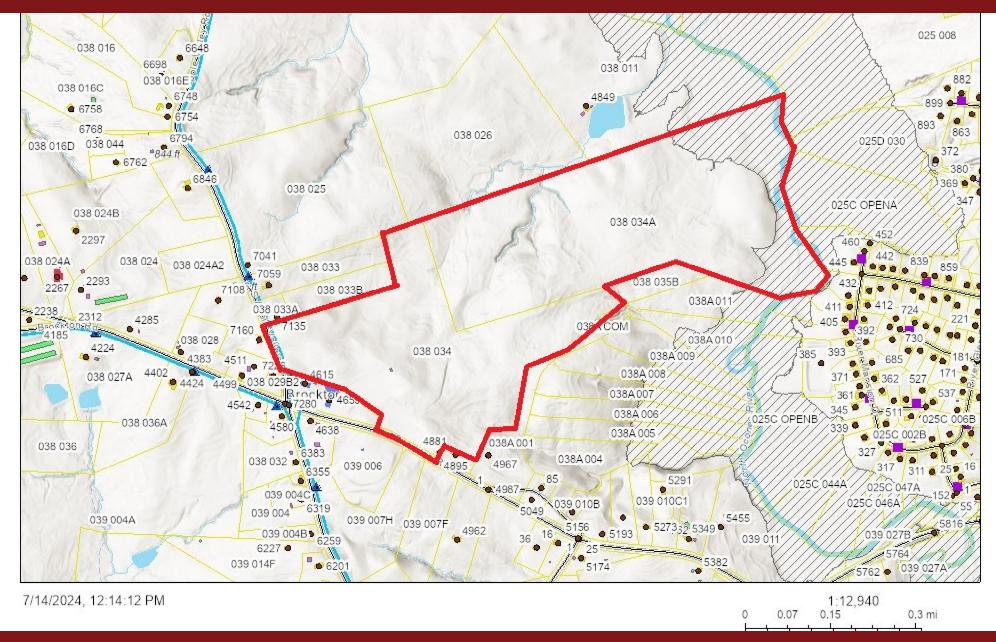

### PROPERTY OVERVIEW

The property is well suited for a residential development or recreational tract. It's mostly wooded with a mix of hardwoods and pines. There is roughly 15 total acres in open pasture land in four different areas. The property has just under 2,500 ft of frontage on the North Oconee River with roughly 20 acres lying in the flood plain. There is a 30 ft access easement which runs through the property and a small cemetery is located on the property as well. The A3 zoned section allows 1.5 acre lots and the A2 zoned section allows 8 acre lots. The adjacent 90 acres is available as well.