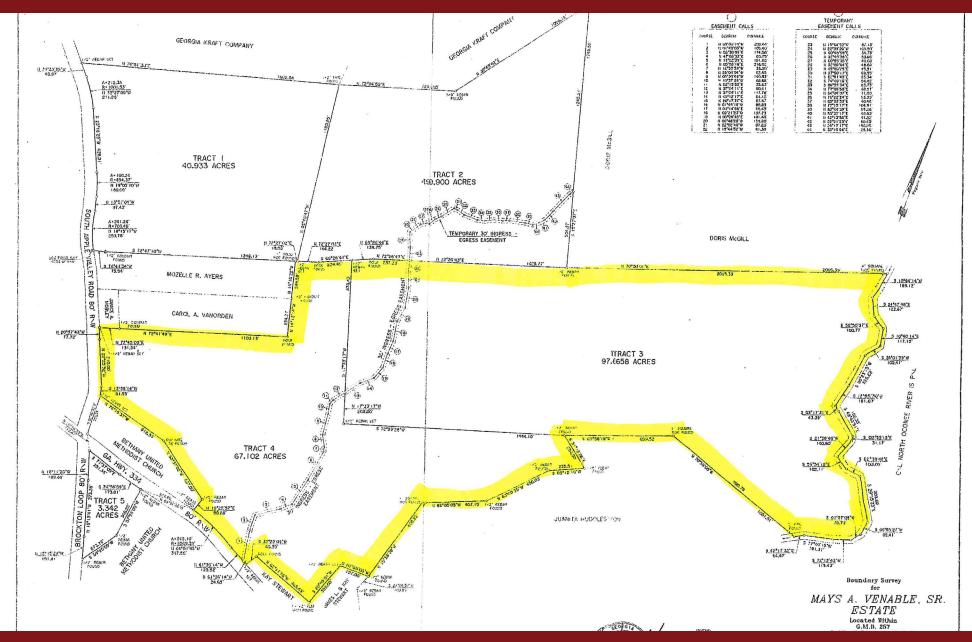

### PROPERTY OVERVIEW

The property is well suited for a residential development or recreational tract. It's mostly wooded with a mix of hardwoods and pines. There is roughly 15 total acres in open pasture land in four different areas. The property has just under 2,500 ft of frontage on the North Oconee River with roughly 20 acres lying in the flood plain. There is a 30 ft access easement which runs through the property and a small cemetery is located on the property as well. The A3 zoned section allows 1.5 acre lots and the A2 zoned section allows 8 acre lots. The adjacent 90 acres is available as well.

#### **OFFERING SUMMARY**

Sale Price: \$2,059,500

Price / Acre \$12,500

Lot Size:  $164.76 \pm Acres$ 

Lot Frontage: 506 ft Brockton Rd

455 ft Apple Valley Rd

Zoning: Agricultural (A2 & A3)

Market: Jackson County