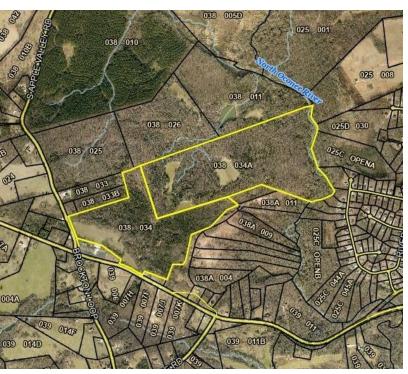

### PROPERTY OVERVIEW

The property is well suited for a residential development or recreational tract. It's mostly wooded with a mix of hardwoods and pines. There is roughly 15 total acres in open pasture land in four different areas. The property has just under 2,500 ft of frontage on the North Oconee River with roughly 20 acres lying in the flood plain. There is a 30 ft access easement which runs through the property and a small cemetery is located on the property as well. The A3 zoned section allows 1.5 acre lots and the A2 zoned section allows 8 acre lots. The adjacent 90 acres is available as well.

### **PROPERTY HIGHLIGHTS**

- Beautiful large acreage tract with county water
- Great residential development or recreational property
- 2,500 ft of frontage on the North Oconee River
- Located between Jefferson, Commerce and Nicholson.