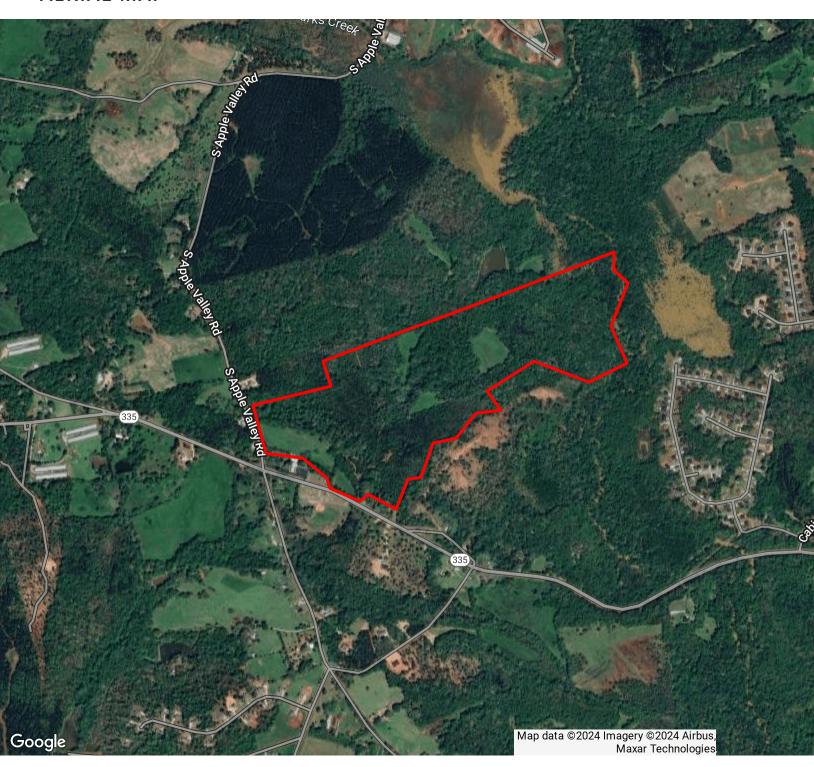

## **AERIAL MAP**

GRANT WHITWORTH

706.548.9300 grantwhitworth@gmail.com

HWY 335 & APPLE VALLEY RD, JEFFERSON, GA 30549

### PROPERTY OVERVIEW

The property is well suited for a residential development or recreational tract. It's mostly wooded with a mix of hardwoods and pines. There is roughly 15 total acres in open pasture land in four different areas. The property has just under 2,500 ft of frontage on the North Oconee River with roughly 20 acres lying in the flood plain. There is a 30 ft access easement which runs through the property and a small cemetery is located on the property as well. The A3 zoned section allows 1.5 acre lots and the A2 zoned section allows 8 acre lots. The adjacent 90 acres is available as well.

### **PROPERTY HIGHLIGHTS**

- Beautiful large acreage tract with county water
- Great residential development or recreational property
- 2,500 ft of frontage on the North Oconee River
- Located between Jefferson, Commerce and Nicholson.