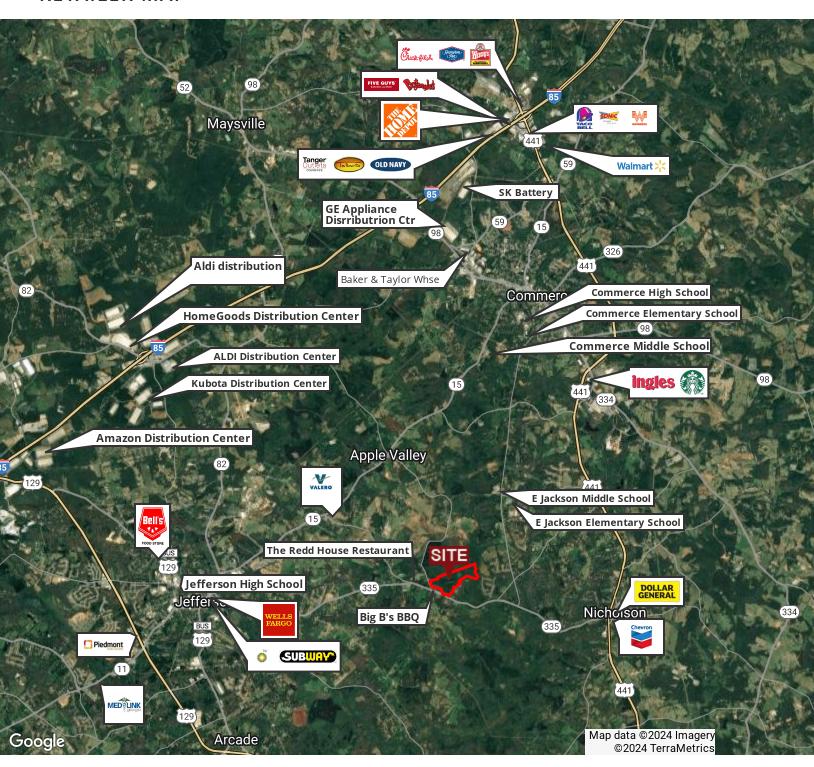

## **RETAILER MAP**

grantwhitworth@gmail.com

HWY 335 & APPLE VALLEY RD, JEFFERSON, GA 30549

**GRANT WHITWORTH** 

706.548.9300 grantwhitworth@gmail.com

HWY 335 & APPLE VALLEY RD, JEFFERSON, GA 30549

### **LOCATION OVERVIEW**

The property is located north east of the intersection of Hwy 335 (Brockton Rd) and Apple Valley Road with frontage on both roads. It's prime location between Jefferson, Commerce and Nicholson ensures accessibility to local amenities and service.