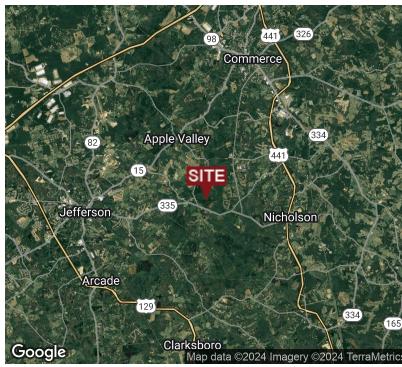

### **LOCATION MAP**

GRANT WHITWORTH

706.548.9300 grantwhitworth@gmail.com

HWY 335 & APPLE VALLEY RD, JEFFERSON, GA 30549

### **LOCATION OVERVIEW**

The property is located north east of the intersection of Hwy 335 (Brockton Rd) and Apple Valley Road with frontage on both roads. It's prime location between Jefferson, Commerce and Nicholson ensures accessibility to local amenities and service.