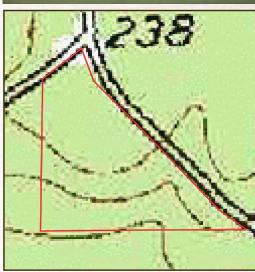

### TOPOGRAPHY MAP

STRICKLAND RD

Directions from Waynesboro, MS: Travel south on Hwy 63 to Strickland Road and turn right. Continue for approximately 6.5 miles to Pine Grove Road adn turn left. The property will be on the left.