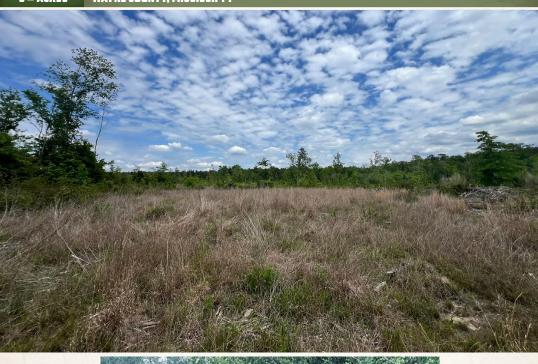

#### **PROPERTY INFORMATION:**

- 5± Acres
- County Road Frontage
- Gently Rolling Terrain
- Young Natural Mixed Timber
- Power and Water Nearby
- Cabin/Home Site

## **WELCOME TO THE WAYNE 5**

HAVE YOU BEEN SEARCHING FOR A SMALL ACREAGE TRACT, IN THE HEART OF THE DESOTO NATIONAL FOREST, TO BUILD A HOME, START A MINI FARM OR GET AWAY FROM THE BIG CITY? This 5± acre property is nestled in Wayne County, MS approximately 20 miles south of Waynesboro and offers frontage on Pine Grove Road and cabin/home sites! The property make-up consists of gently rolling terrain with some scattered trees. Bordering the National Forest gives you access to thousands of acres of public hunting and unlimited recreation potential. Public fishing is less than a half mile away on Thompson Creek. Utilities are available at the road. A survey is required. Conveniently located near Laurel and Hattiesburg, this property is worth considering! Additional acreage is available.