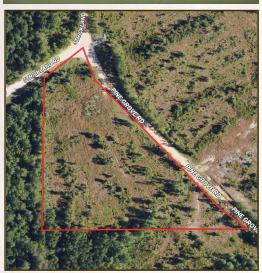

#### **PROPERTY INFORMATION:**

- 5± Acres
- County Road Frontage
- Gently Rolling Terrain
- Young Natural Mixed Timber
- Power and Water Nearby
- Cabin/Home Site

## **WELCOME TO THE WAYNE 5**

HAVE YOU BEEN SEARCHING FOR A SMALL ACREAGE TRACT, IN THE HEART OF THE DESOTO NATIONAL FOREST, TO BUILD A HOME, START A MINI FARM OR GET AWAY FROM THE BIG CITY? This 5± acre property is nestled in Wayne County, MS approximately 20 miles south of Waynesboro and offers frontage on Pine Grove Road and cabin/home sites! The property make-up consists of gently rolling terrain with some scattered trees. Bordering the National Forest gives you access to thousands of acres of public hunting and unlimited recreation potential. Public fishing is less than a half mile away on Thompson Creek. Utilities are available at the road. A survey is required. Conveniently located near Laurel and Hattiesburg, this property is worth considering! Additional acreage is available.