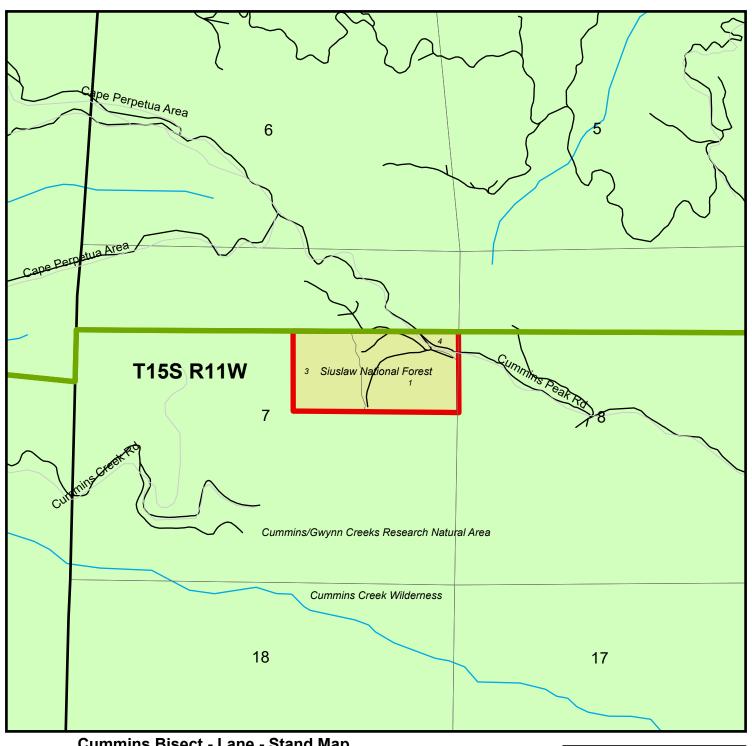

Property Listing
County
Interstate
Primary Highway
Secondary Highway
Other Road (ESR!)
Other Road (WY)
Railroad
LakeReservoir
Perennial River#Stream

| Stand #                                                         | Cover Type    | Age | Acres |  |  |  |  |  |
|-----------------------------------------------------------------|---------------|-----|-------|--|--|--|--|--|
| 1                                                               | Conifer Other | 6   | 39.6  |  |  |  |  |  |
| 3                                                               | Conifer Other | 68  | 29.9  |  |  |  |  |  |
| 4                                                               | Conifer Other | 18  | 5.2   |  |  |  |  |  |
|                                                                 |               |     |       |  |  |  |  |  |
|                                                                 |               |     |       |  |  |  |  |  |
|                                                                 |               |     |       |  |  |  |  |  |
|                                                                 |               |     |       |  |  |  |  |  |
|                                                                 |               |     |       |  |  |  |  |  |
|                                                                 |               |     |       |  |  |  |  |  |
|                                                                 |               |     |       |  |  |  |  |  |
| Smaller stands have been excluded to fit in the allowable space |               |     |       |  |  |  |  |  |

|             | CUMMINS BISECT ESTIMATED TIMBER VOLUME |                |     |            |                 |                |          |         |              |            |            |               |               |                |
|-------------|----------------------------------------|----------------|-----|------------|-----------------|----------------|----------|---------|--------------|------------|------------|---------------|---------------|----------------|
| StandNumber | Parcel Acres                           | Establish Date | Age | Site Index | Cover Type      | Origin         | TotalTPA | TotalBA | Total MBF/ac | MBF/ac- DF | MBF/ac- WW | MBF/ac- Cedar | MBF/ac- Alder | MBF/ac- OthHwd |
| 1           | 39.57                                  | 1/1/2018       | 6   | 128        | Western Hemlock | Planted        | 402.88   | 2.31    | 0            | 0          | 0          | 0             | 0             | 0              |
| 3           | 29.92                                  | 1/1/1956       | 68  | 129        | Western Hemlock | Natural/Seeded | 113.22   | 158.94  | 13.8         | 3          | 8.7        | 0.1           | 1.9           | 0.1            |
| 4           | 5.22                                   | 1/1/2006       | 18  | 127        | Western Hemlock | Planted        | 1484.74  | 179.85  | 0.6          | 0.6        | 0          | 0             | 0             | 0              |

74.71

Seller and Made Out West Land Co. make no guarantees to the accuracy of the data contained herein. Buyer to complete their own due diligence.