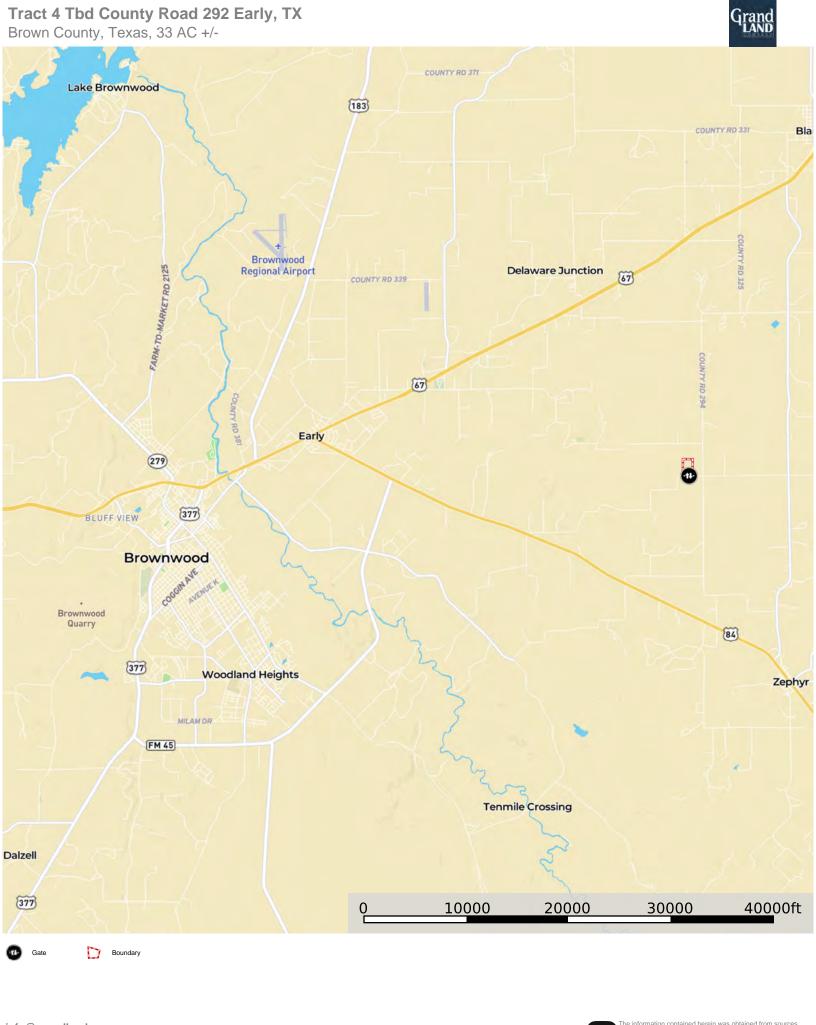

## **LOCATION**

**Brown County** 

10 Miles to Brownwood, 105 miles to Waco, 118 miles to DFW, 130 miles to Austin.

### **DIRECTIONS**

From HWY 84, turn right onto FM 1467, drive 3.5 miles, and turn left onto CR 291. Drive 1.5 miles and turn right onto CR 292. The location will be on your left.

Copyright 2024 Grand Land Realty, LLC The material contained in this document is based in part upon information furnished to Grand Land Realty, LLC. by sources deemed to be reliable. The information is believed to be accurate in all material respects, but no representation or warranty, expressed, or implied, as to list accuracy or completeness is made by any party. Recipients should conduct their own investigation and analysis of the information described herein.