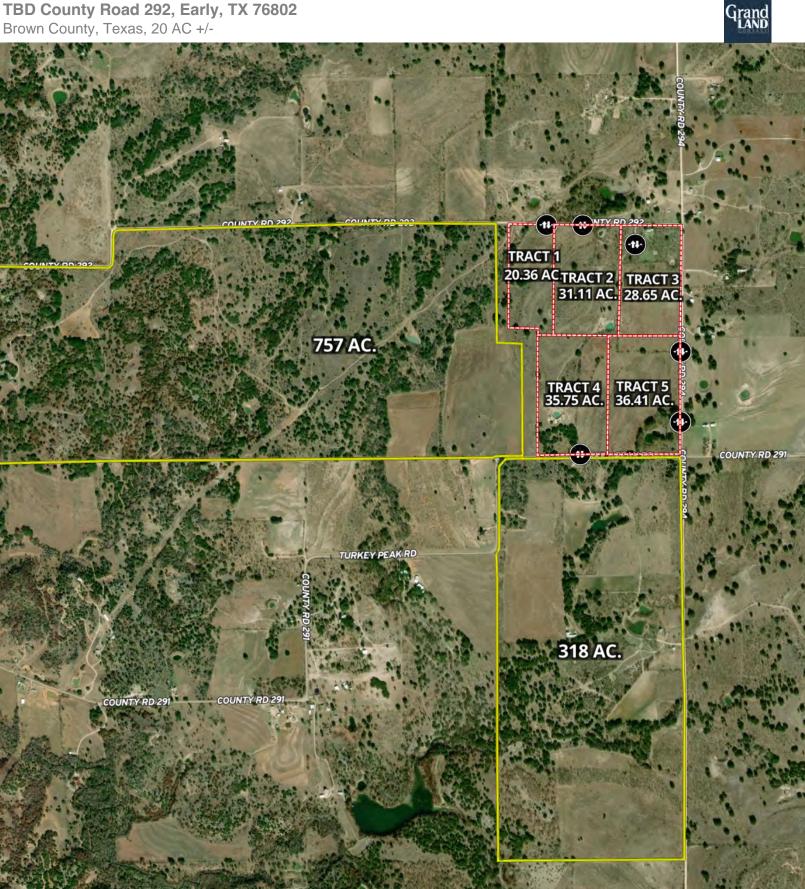

### PROPERTY DESCRIPTION

Tract 4 of Turkey Peak Ranch is an attractive 33-acre property in Early, TX. You'll find numerous wildlife species on the property, including whitetail deer, wild hogs, migratory waterfowl, and multiple varmint species. You'll find more than 30 feet of elevation change on the ranch, offering incredible views and homesites. There is one medium-sized tank that always holds water and has been sufficient to supply water to the wildlife and cattle that graze the property. A new driveway and gate has been installed to accompany the 950 feet of Turkey Peak Rd frontage. There is a water line at the road, and electricity is on the neighboring tract. Whether you're looking for a homestead or a recreational retreat, this property will satisfy all your needs. The owner will consider selling more or less acreage if the buyer wants.