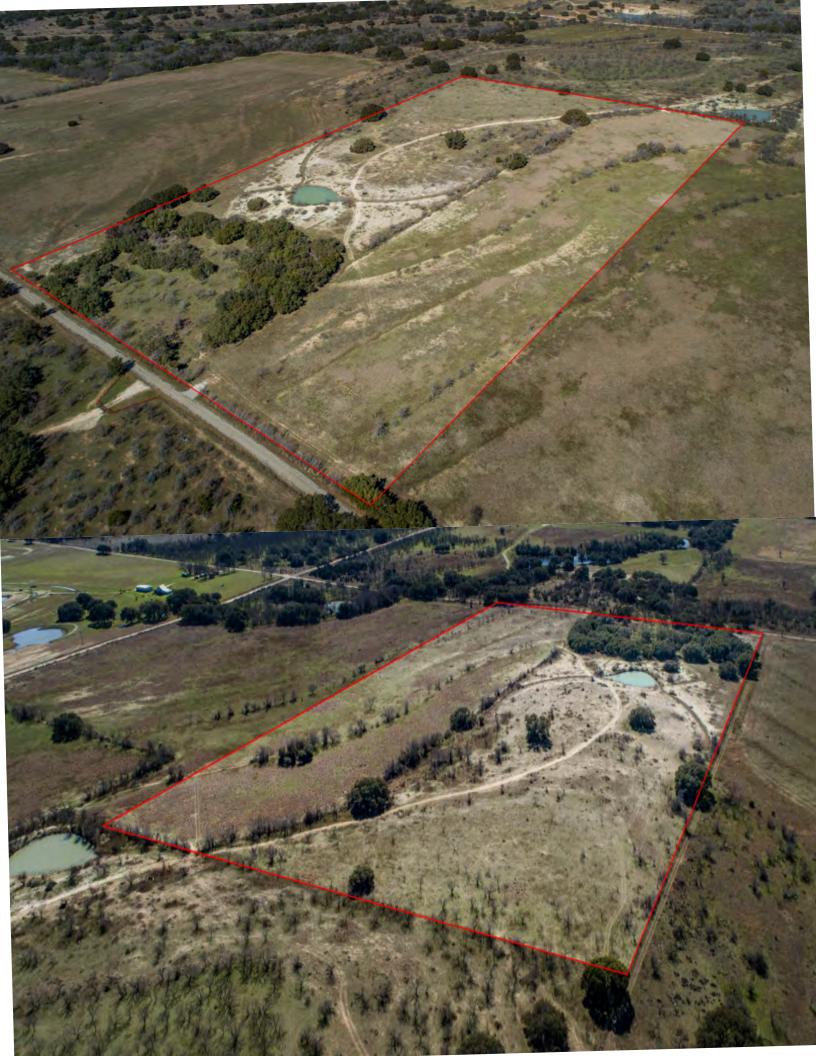

### PROPERTY DESCRIPTION

Tract 4 of Turkey Peak Ranch is an attractive 33-acre property in Early, TX. You'll find numerous wildlife species on the property, including whitetail deer, wild hogs, migratory waterfowl, and multiple varmint species. You'll find more than 30 feet of elevation change on the ranch, offering incredible views and homesites. There is one medium-sized tank that always holds water and has been sufficient to supply water to the wildlife and cattle that graze the property. A new driveway and gate has been installed to accompany the 950 feet of Turkey Peak Rd frontage. There is a water line at the road, and electricity is on the neighboring tract. Whether you're looking for a homestead or a recreational retreat, this property will satisfy all your needs. The owner will consider selling more or less acreage if the buyer wants.

Tract 4 is fenced on two sides. One side shares a high fence with the neighboring tract, and the second is five-strand barbed wire at the road. The current owner is willing to split fence costs for the remaining two sides with the right offer.