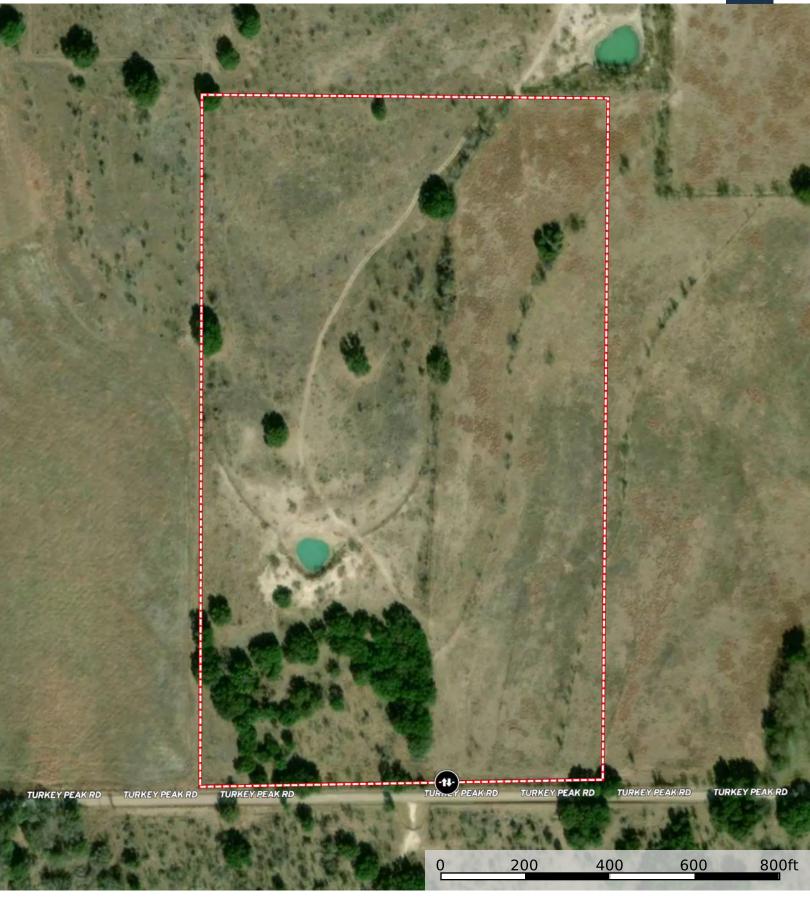

### PROPERTY DESCRIPTION

Tract 4 of Turkey Peak Ranch is an attractive 33-acre property in Early, TX. You'll find numerous wildlife species on the property, including whitetail deer, wild hogs, migratory waterfowl, and multiple varmint species. You'll find more than 30 feet of elevation change on the ranch, offering incredible views and homesites. There is one medium-sized tank that always holds water and has been sufficient to supply water to the wildlife and cattle that graze the property. A new driveway and gate has been installed to accompany the 950 feet of Turkey Peak Rd frontage. There is a water line at the road, and electricity is on the neighboring tract. Whether you're looking for a homestead or a recreational retreat, this property will satisfy all your needs. The owner will consider selling more or less acreage if the buyer wants.

Tract 4 is fenced on two sides. One side shares a high fence with the neighboring tract, and the second is five-strand barbed wire at the road. The current owner is willing to split fence costs for the remaining two sides with the right offer.

### **DIRECTIONS**

From HWY 84, turn right onto FM 1467, drive 3.5 miles, and turn left onto CR 291. Drive 1.5 miles and turn right onto CR 292. The location will be on your left.

Copyright 2024 Grand Land Realty, LLC The material contained in this document is based in part upon information furnished to Grand Land Realty, LLC. by sources deemed to be reliable. The information is believed to be accurate in all material respects, but no representation or warranty, expressed, or implied, as to list accuracy or completeness is made by any party. Recipients should conduct their own investigation and analysis of the information described herein.