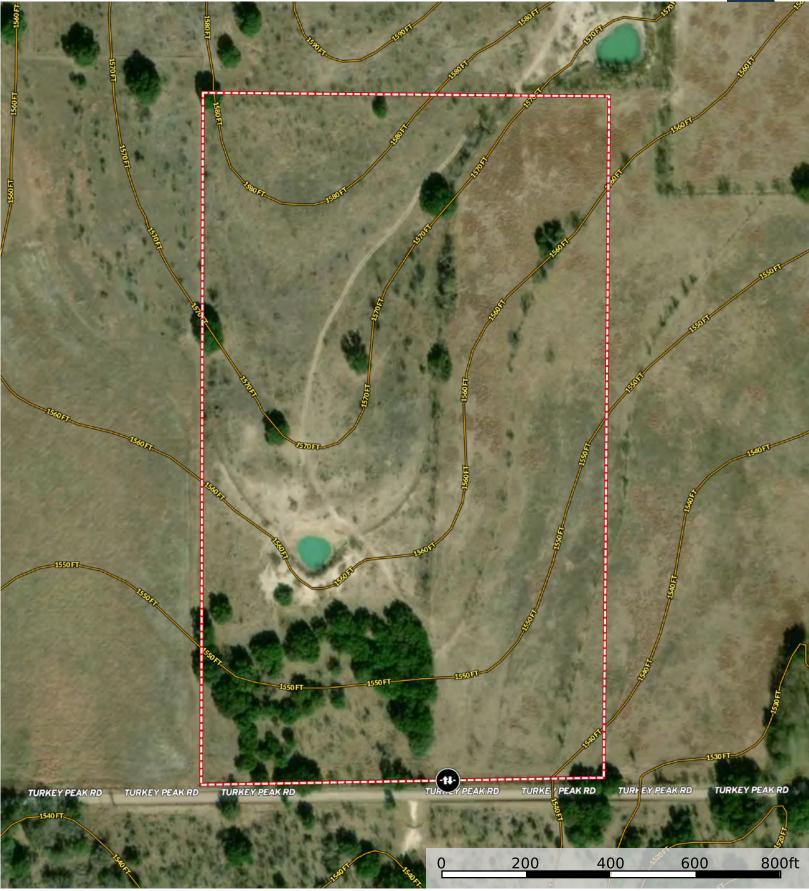

### PROPERTY DESCRIPTION

Tract 4 of Turkey Peak Ranch is an attractive 33-acre property in Early, TX. You'll find numerous wildlife species on the property, including whitetail deer, wild hogs, migratory waterfowl, and multiple varmint species. You'll find more than 30 feet of elevation change on the ranch, offering incredible views and homesites. There is one medium-sized tank that always holds water and has been sufficient to supply water to the wildlife and cattle that graze the property. A new driveway and gate has been installed to accompany the 950 feet of Turkey Peak Rd frontage. There is a water line at the road, and electricity is on the neighboring tract. Whether you're looking for a homestead or a recreational retreat, this property will satisfy all your needs. The owner will consider selling more or less acreage if the buyer wants.

Tract 4 is fenced on two sides. One side shares a high fence with the neighboring tract, and the second is five-strand barbed wire at the road. The current owner is willing to split fence costs for the remaining two sides with the right offer.