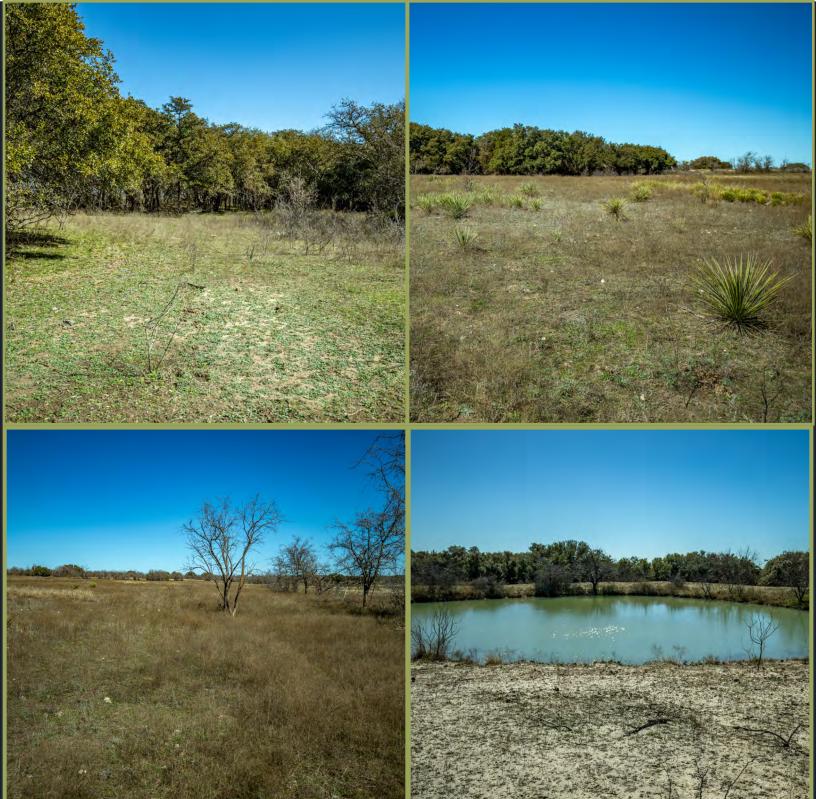

### PROPERTY DESCRIPTION

Tract 4 of Turkey Peak Ranch is an attractive 33-acre property in Early, TX. You'll find numerous wildlife species on the property, including whitetail deer, wild hogs, migratory waterfowl, and multiple varmint species. You'll find more than 30 feet of elevation change on the ranch, offering incredible views and homesites. There is one medium-sized tank that always holds water and has been sufficient to supply water to the wildlife and cattle that graze the property. A new driveway and gate has been installed to accompany the 950 feet of Turkey Peak Rd frontage. There is a water line at the road, and electricity is on the neighboring tract. Whether you're looking for a homestead or a recreational retreat, this property will satisfy all your needs. The owner will consider selling more or less acreage if the buyer wants.