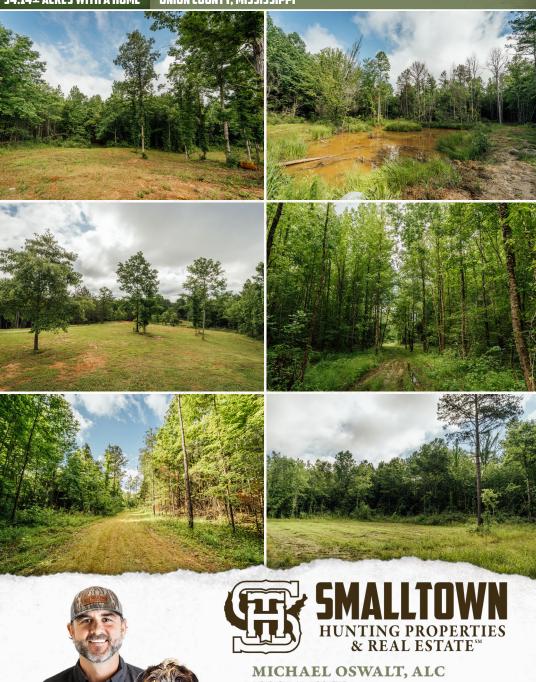

## WELCOME TO THE UNION 34.14

**WELCOME TO COUNTRY LIVING IN THE WEST UNION SCHOOL DISTRICT NEAR MYRTLE**, **MISSISSIPPI**. This Union County property features a 1,323 $\pm$  square foot home, a shop, multiple gardens, 34.14 $\pm$  acres, and adjoins the Holly Springs National Forest. From the north side of County Road 14, you will notice a gravel driveway that meanders through the open area up to the home nestled upon a hill. The nicely decorated home, constructed in 2020, is move-in ready and features three bedrooms, two bathrooms, kitchen/dining combo, living room, metal roof, and a heated oversized 21x22ft garage. The utilities include power, private well, septic sewer, and propane (tank is owned). Outside you will find a patio area, fenced in backyard, a shop, and multiple established gardens. The shop has plenty of room for your tools, two lean to's for your equipment, and a chicken coop.

## MORE ABOUT THE UNION 34.14

The land is made up of mixed timber with a couple of wildlife plots in place. This area of the county has good deer and turkey numbers with the owner spotting both in the yard regularly. If  $34\pm$  acres isn't enough hunting, the property adjoins over  $6,000\pm$  acres of Holly Springs National Forest lands. A creek runs along the eastern boundary of the property and has a small area in the FEMA flood zone as seen in the attached map.