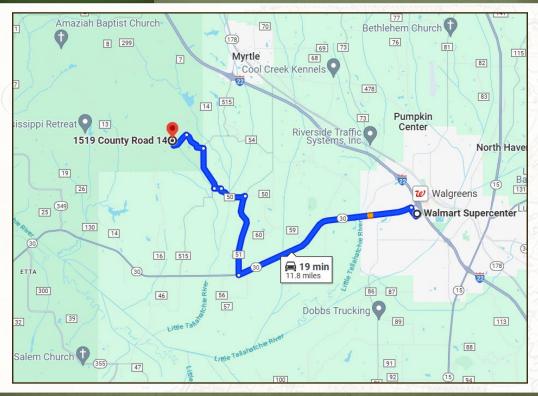

34.14± ACRES WITH A HOME UNION COUNTY, MISSISSIPPI

DIRECTIONS FROM WALMART SUPERCENTER IN NEW ALBANY, MS: Travel to Crossover Road to MS-30 for 0.4 miles. Continue on MS-30 W to Co Rd 50 and travel for 7.9 miles. Follow Co Rd 50 to Co Rd 515 for 1.0 miles. Turn right onto Co Rd 515 and travel for 1.3 miles. Turn left onto Co Rd 17 and travel for .7 mi les. Turn left on Co Rd 14 and travel for .5 miles. The property is on the right. Physical address: 1519 County Road 14 Myrtle, MS 38650

### LINK TO GOOGLE MAP DIRECTIONS

MICHAEL OSWALT, ALC PRINCIPAL BROKER C: 662-719-3967 O: 769-888-2522 michael@smalltownproperties.com 4848 Main St. - Flora, MS 39071 smalltownproperties.com

f/21,000+ Followers