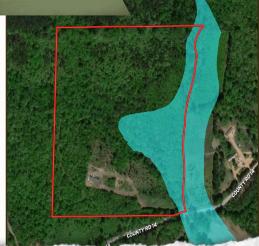

## MORE ABOUT THE UNION 34.14

The land is made up of mixed timber with a couple of wildlife plots in place. This area of the county has good deer and turkey numbers with the owner spotting both in the yard regularly. If  $34\pm$  acres isn't enough hunting, the property adjoins over  $6,000\pm$  acres of Holly Springs National Forest lands. A creek runs along the eastern boundary of the property and has a small area in the FEMA flood zone as seen in the attached map.

## FLOOD MAP

**TOPOGRAPHY MAP** 

MICHAEL OSWALT, ALC PRINCIPAL BROKER C: 662-719-3967 O: 769-888-2522 michael@smalltownproperties.com 4848 Main St. - Flora, MS 39071 smalltownproperties.com

f/21,000+ Followers