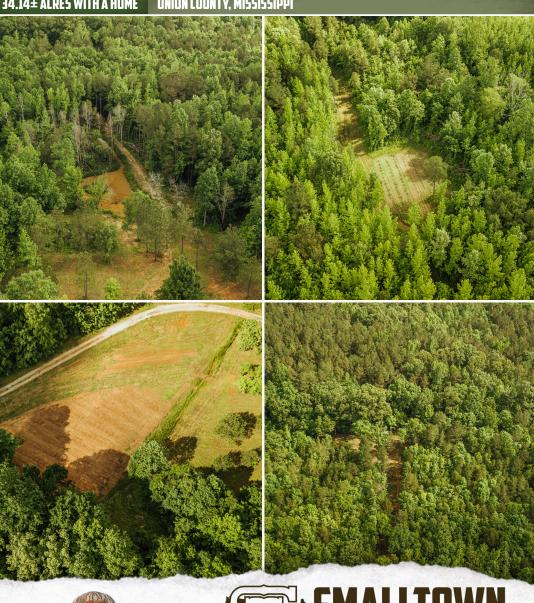

### **PROPERTY INFORMATION:**

- 1,321± Square Foot Move-In Ready Home
- 3 Bedrooms and 2 Baths
- Fenced Backyard with Shop and Chicken Coop
- Small Creek
- Mixed Timber
- Wildlife Plots in Place
- Good Deer and Turkey Hunting
- Adjoins Holly Springs National Forest
- Utilities Include: Power, Private Well, Septic Sewer, and Propane

## MORE ABOUT THE UNION 34.14

The land is made up of mixed timber with a couple of wildlife plots in place. This area of the county has good deer and turkey numbers with the owner spotting both in the yard regularly. If  $34\pm$  acres isn't enough hunting, the property adjoins over  $6,000\pm$  acres of Holly Springs National Forest lands. A creek runs along the eastern boundary of the property and has a small area in the FEMA flood zone as seen in the attached map.