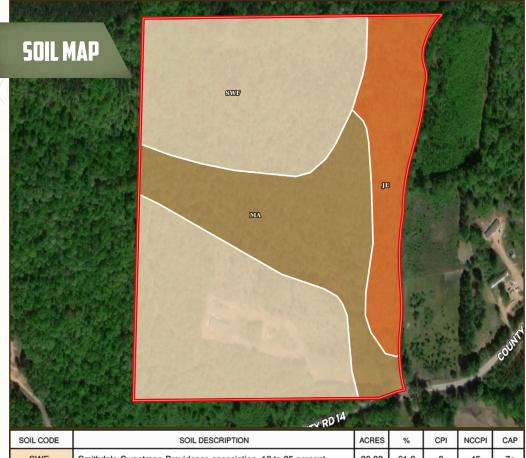

Information is believed to be accurate but not guaran

| SOIL CODE | SOIL DESCRIPTION                                                   | ACRES  | %     | CPI | NCCPI | CAP  |
|-----------|--------------------------------------------------------------------|--------|-------|-----|-------|------|
| SWF       | Smithdale-Sweatman-Providence association, 12 to 35 percent slopes | 20.33  | 61.2  | 0   | 45    | 7e   |
| Ma        | Mantachie silt loam, 0 to 2 percent slopes, occasionally flooded   | 8.21   | 24.71 | 0   | 71    | 2w   |
| Je        | Jena silt loam                                                     | 4.68   | 14.09 | 0   | 74    | 2w   |
| TOTALS    |                                                                    | 33.22( | 100%  |     | 55.51 | 5.06 |