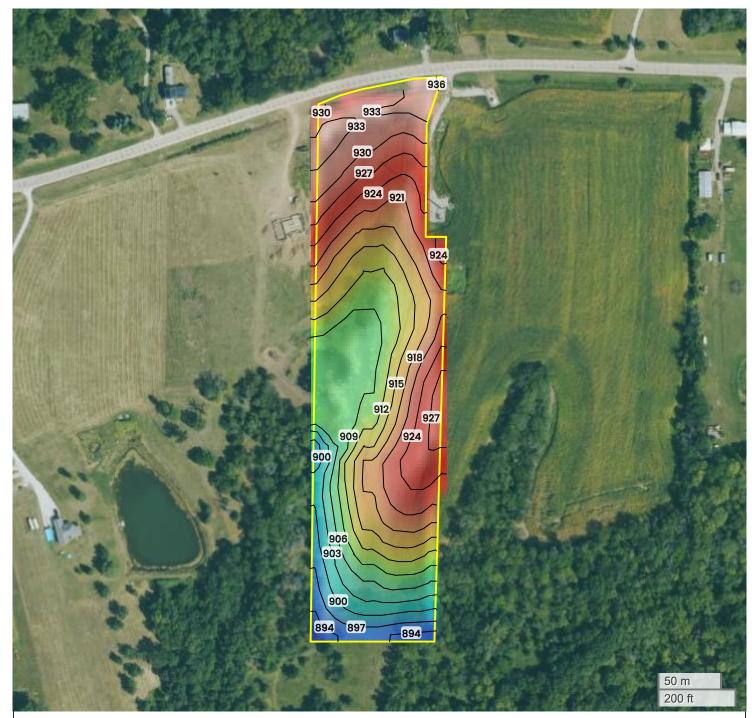

894 ft 936 ft

Center: 41.428292, -93.528105

32-77N-23W

Lincoln Township Warren County, IA

FarmWorth, LLC makes no representations or warranties, express or implied, as to the accuracy of any information, data, numerical values, boundaries, or any other information generated through the use of FarmWorth.com. User is solely responsible for independently investigating and determining all information provided through FarmWorth.com prior to use and waives any and all claims against FarmWorth, LLC for any inaccuracies or inconsistencies in the information and/or data.

 Source:
 USGS 10m DEM

 Interval(ft):
 3

 Max:
 936.0 ft

 Min:
 894.0 ft

 Range:
 42.0 ft

 Average:
 915.0 ft